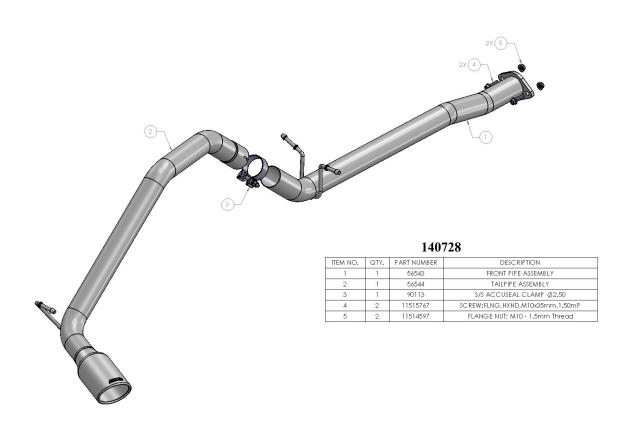

# Exhaust System Installation for Global Ford Ranger PN-140728

\*\*\*\*\* Please compare the parts in the box with the bill of materials provided \*\*\*\*\* to assure that you have all the parts necessary for this installation.