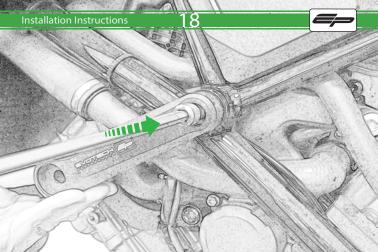

## Kit Contents PRN013273

- A 1 x R/H Outer Bracket
- ® 1 x R/H Inner Bracket
- © 1 x L/H Outer Bracket

  D 1 x L/H Inner Bracket
- © 2 x Bobbin Spacer
- © 2 x Large Bobbin Head
- © 2 x M10 x 70 Caphead
- ⊕ 2 x M12 x 170 Caphead
- 1 2 x M12 Washer
- ① 2 x Polyurathane Washer
- **®** 2 x Cable Tie
- L 4 x M10 x 35 Caphead