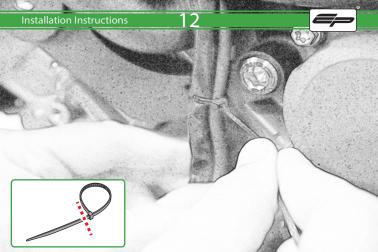

## Kit Contents PRN013273

- A 1 x R/H Outer Bracket
- ® 1 x R/H Inner Bracket
- © 1 x L/H Outer Bracket

  D 1 x L/H Inner Bracket
- © 2 x Bobbin Spacer
- © 2 x Large Bobbin Head
- © 2 x M10 x 70 Caphead
- ⊕ 2 x M12 x 170 Caphead
- 1 2 x M12 Washer
- ① 2 x Polyurathane Washer
- **®** 2 x Cable Tie
- L 4 x M10 x 35 Caphead