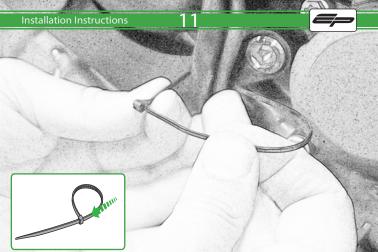

## Kit Contents PRN013273

- A 1 x R/H Outer Bracket
- ® 1 x R/H Inner Bracket
- © 1 x L/H Outer Bracket

  D 1 x L/H Inner Bracket
- © 2 x Bobbin Spacer
- © 2 x Large Bobbin Head
- © 2 x M10 x 70 Caphead
- ⊕ 2 x M12 x 170 Caphead
- 1 2 x M12 Washer
- ① 2 x Polyurathane Washer
- **®** 2 x Cable Tie
- L 4 x M10 x 35 Caphead