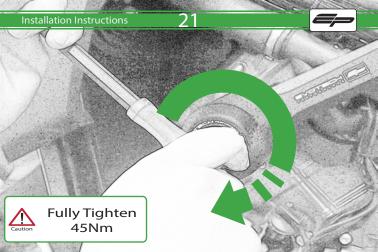

It is recommended that periodic inspections are made to ensure that all bolts are tightend to the specified torque settings.

Should the bike be involved in an accident a thorough inspection should be made and any components that have taken an impact, no matter how small, be replaced