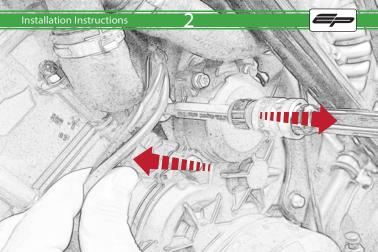

## KTM 1290 Super Duke GT Crash Protection

Installation Instructions

## Installation Instructions



## Kit Contents PRN013273

- A 1 x R/H Outer Bracket
- ® 1 x R/H Inner Bracket
- © 1 x L/H Outer Bracket

  D 1 x L/H Inner Bracket
- © 2 x Bobbin Spacer
- © 2 x Large Bobbin Head
- © 2 x M10 x 70 Caphead
- ⊕ 2 x M12 x 170 Caphead
- 1 2 x M12 Washer
- ① 2 x Polyurathane Washer
- **®** 2 x Cable Tie
- L 4 x M10 x 35 Caphead









































































It is recommended that periodic inspections are made to ensure that all bolts are tightend to the specified torque settings.

Should the bike be involved in an accident a thorough inspection should be made and any components that have taken an impact, no matter how small, be replaced





www.evotech-performance.com