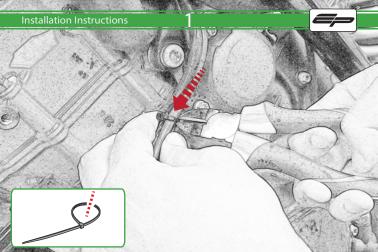

## KTM 1290 Super Duke GT Crash Protection

Installation Instructions

## Installation Instructions



## Kit Contents PRN013273

- A 1 x R/H Outer Bracket
- ® 1 x R/H Inner Bracket
- © 1 x L/H Outer Bracket

  D 1 x L/H Inner Bracket
- © 2 x Bobbin Spacer
- © 2 x Large Bobbin Head
- © 2 x M10 x 70 Caphead
- ⊕ 2 x M12 x 170 Caphead
- 1 2 x M12 Washer
- ① 2 x Polyurathane Washer
- **®** 2 x Cable Tie
- L 4 x M10 x 35 Caphead









































































It is recommended that periodic inspections are made to ensure that all bolts are tightend to the specified torque settings.

Should the bike be involved in an accident a thorough inspection should be made and any components that have taken an impact, no matter how small, be replaced





www.evotech-performance.com