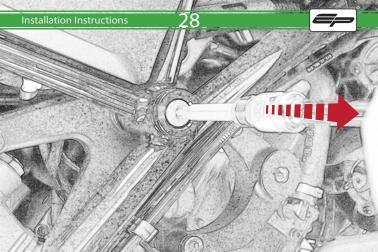

## KTM 1290 Super Duke GT Crash Protection

Installation Instructions

## Installation Instructions



## Kit Contents PRN013273

- A 1 x R/H Outer Bracket
- ® 1 x R/H Inner Bracket
- © 1 x L/H Outer Bracket

  D 1 x L/H Inner Bracket
- © 2 x Bobbin Spacer
- © 2 x Large Bobbin Head
- © 2 x M10 x 70 Caphead
- ⊕ 2 x M12 x 170 Caphead
- 1 2 x M12 Washer
- ① 2 x Polyurathane Washer
- **®** 2 x Cable Tie
- L 4 x M10 x 35 Caphead









































































It is recommended that periodic inspections are made to ensure that all bolts are tightend to the specified torque settings.

Should the bike be involved in an accident a thorough inspection should be made and any components that have taken an impact, no matter how small, be replaced





www.evotech-performance.com