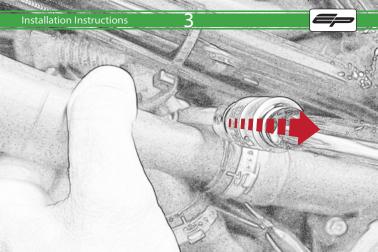

## KTM 1290 Super Duke GT Crash Protection

Installation Instructions

## Installation Instructions



## Kit Contents PRN013273

- A 1 x R/H Outer Bracket
- ® 1 x R/H Inner Bracket
- © 1 x L/H Outer Bracket

  D 1 x L/H Inner Bracket
- © 2 x Bobbin Spacer
- © 2 x Large Bobbin Head
- © 2 x M10 x 70 Caphead
- ⊕ 2 x M12 x 170 Caphead
- 1 2 x M12 Washer
- ① 2 x Polyurathane Washer
- **®** 2 x Cable Tie
- L 4 x M10 x 35 Caphead









































































It is recommended that periodic inspections are made to ensure that all bolts are tightend to the specified torque settings.

Should the bike be involved in an accident a thorough inspection should be made and any components that have taken an impact, no matter how small, be replaced





www.evotech-performance.com