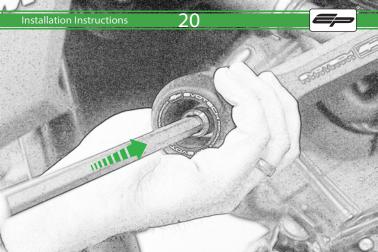

## Kit Contents PRN013273

- A 1 x R/H Outer Bracket
- ® 1 x R/H Inner Bracket
- © 1 x L/H Outer Bracket

  D 1 x L/H Inner Bracket
- © 2 x Bobbin Spacer
- © 2 x Large Bobbin Head
- © 2 x M10 x 70 Caphead
- ⊕ 2 x M12 x 170 Caphead
- 1 2 x M12 Washer
- ① 2 x Polyurathane Washer
- **®** 2 x Cable Tie
- L 4 x M10 x 35 Caphead