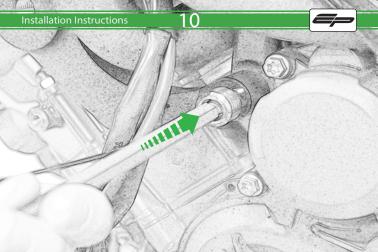

## Kit Contents PRN013273

- A 1 x R/H Outer Bracket
- ® 1 x R/H Inner Bracket
- © 1 x L/H Outer Bracket

  D 1 x L/H Inner Bracket
- © 2 x Bobbin Spacer
- © 2 x Large Bobbin Head
- © 2 x M10 x 70 Caphead
- ⊕ 2 x M12 x 170 Caphead
- 1 2 x M12 Washer
- ① 2 x Polyurathane Washer
- **®** 2 x Cable Tie
- L 4 x M10 x 35 Caphead