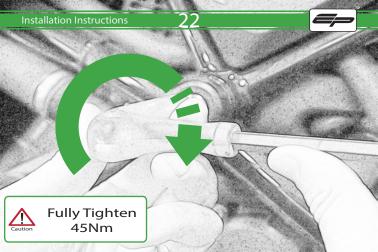

It is recommended that periodic inspections are made to ensure that all bolts are tightend to the specified torque settings.

Should the bike be involved in an accident a thorough inspection should be made and any components that have taken an impact, no matter how small, be replaced