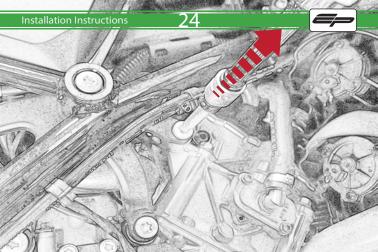

It is recommended that periodic inspections are made to ensure that all bolts are tightend to the specified torque settings.

Should the bike be involved in an accident a thorough inspection should be made and any components that have taken an impact, no matter how small, be replaced