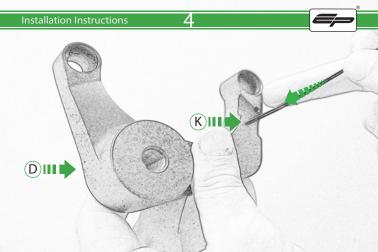

## Installation Instructions

## Kit Contents PRN013273

- A 1 x R/H Outer Bracket
- ® 1 x R/H Inner Bracket
- © 1 x L/H Outer Bracket

  D 1 x L/H Inner Bracket
- © 2 x Bobbin Spacer
- © 2 x Large Bobbin Head
- © 2 x M10 x 70 Caphead
- ⊕ 2 x M12 x 170 Caphead
- 1 2 x M12 Washer
- ① 2 x Polyurathane Washer
- **®** 2 x Cable Tie
- L 4 x M10 x 35 Caphead