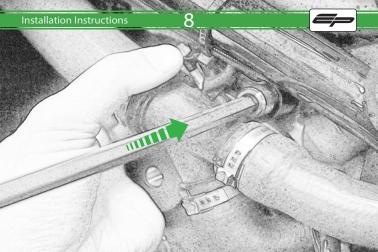

## Kit Contents PRN013273

- A 1 x R/H Outer Bracket
- ® 1 x R/H Inner Bracket
- © 1 x L/H Outer Bracket

  D 1 x L/H Inner Bracket
- © 2 x Bobbin Spacer
- © 2 x Large Bobbin Head
- © 2 x M10 x 70 Caphead
- ⊕ 2 x M12 x 170 Caphead
- 1 2 x M12 Washer
- ① 2 x Polyurathane Washer
- **®** 2 x Cable Tie
- L 4 x M10 x 35 Caphead