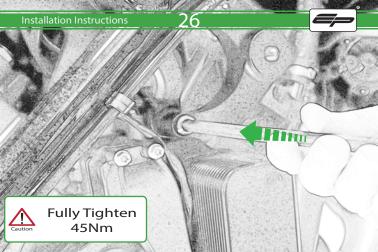

It is recommended that periodic inspections are made to ensure that all bolts are tightend to the specified torque settings.

Should the bike be involved in an accident a thorough inspection should be made and any components that have taken an impact, no matter how small, be replaced