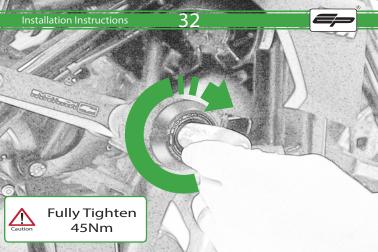

It is recommended that periodic inspections are made to ensure that all bolts are tightend to the specified torque settings.

Should the bike be involved in an accident a thorough inspection should be made and any components that have taken an impact, no matter how small, be replaced