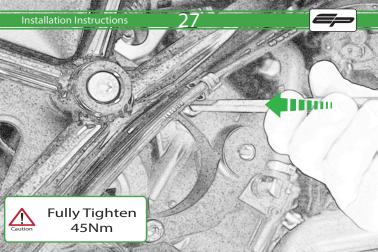

It is recommended that periodic inspections are made to ensure that all bolts are tightend to the specified torque settings.

Should the bike be involved in an accident a thorough inspection should be made and any components that have taken an impact, no matter how small, be replaced