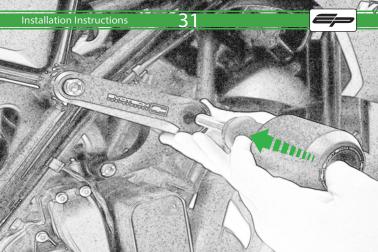

## Kit Contents PRN013273

- A 1 x R/H Outer Bracket
- ® 1 x R/H Inner Bracket
- © 1 x L/H Outer Bracket

  D 1 x L/H Inner Bracket
- © 2 x Bobbin Spacer
- © 2 x Large Bobbin Head
- © 2 x M10 x 70 Caphead
- ⊕ 2 x M12 x 170 Caphead
- 1 2 x M12 Washer
- ① 2 x Polyurathane Washer
- **®** 2 x Cable Tie
- L 4 x M10 x 35 Caphead