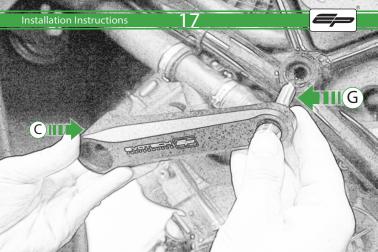

## Kit Contents PRN013273

- A 1 x R/H Outer Bracket
- ® 1 x R/H Inner Bracket
- © 1 x L/H Outer Bracket

  D 1 x L/H Inner Bracket
- © 2 x Bobbin Spacer
- © 2 x Large Bobbin Head
- © 2 x M10 x 70 Caphead
- ⊕ 2 x M12 x 170 Caphead
- 1 2 x M12 Washer
- ① 2 x Polyurathane Washer
- **®** 2 x Cable Tie
- L 4 x M10 x 35 Caphead