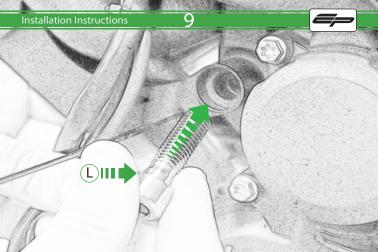

## Kit Contents PRN013273

- A 1 x R/H Outer Bracket
- ® 1 x R/H Inner Bracket
- © 1 x L/H Outer Bracket

  D 1 x L/H Inner Bracket
- © 2 x Bobbin Spacer
- © 2 x Large Bobbin Head
- © 2 x M10 x 70 Caphead
- ⊕ 2 x M12 x 170 Caphead
- 1 2 x M12 Washer
- ① 2 x Polyurathane Washer
- **®** 2 x Cable Tie
- L 4 x M10 x 35 Caphead