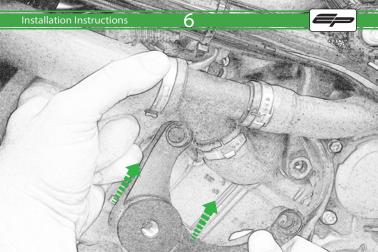

## Kit Contents PRN013273

- A 1 x R/H Outer Bracket
- ® 1 x R/H Inner Bracket
- © 1 x L/H Outer Bracket

  D 1 x L/H Inner Bracket
- © 2 x Bobbin Spacer
- © 2 x Large Bobbin Head
- © 2 x M10 x 70 Caphead
- ⊕ 2 x M12 x 170 Caphead
- 1 2 x M12 Washer
- ① 2 x Polyurathane Washer
- **®** 2 x Cable Tie
- L 4 x M10 x 35 Caphead