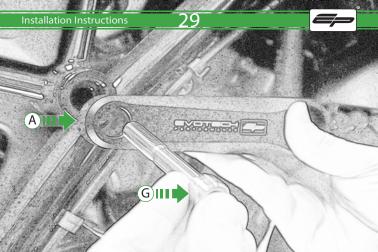

## Kit Contents PRN013273

- A 1 x R/H Outer Bracket
- ® 1 x R/H Inner Bracket
- © 1 x L/H Outer Bracket

  D 1 x L/H Inner Bracket
- © 2 x Bobbin Spacer
- © 2 x Large Bobbin Head
- © 2 x M10 x 70 Caphead
- ⊕ 2 x M12 x 170 Caphead
- 1 2 x M12 Washer
- ① 2 x Polyurathane Washer
- **®** 2 x Cable Tie
- L 4 x M10 x 35 Caphead