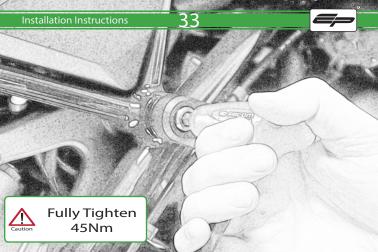

It is recommended that periodic inspections are made to ensure that all bolts are tightend to the specified torque settings.

Should the bike be involved in an accident a thorough inspection should be made and any components that have taken an impact, no matter how small, be replaced