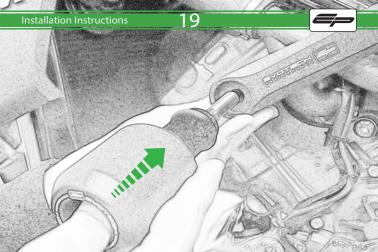

## Kit Contents PRN013273

- A 1 x R/H Outer Bracket
- ® 1 x R/H Inner Bracket
- © 1 x L/H Outer Bracket

  D 1 x L/H Inner Bracket
- © 2 x Bobbin Spacer
- © 2 x Large Bobbin Head
- © 2 x M10 x 70 Caphead
- ⊕ 2 x M12 x 170 Caphead
- 1 2 x M12 Washer
- ① 2 x Polyurathane Washer
- **®** 2 x Cable Tie
- L 4 x M10 x 35 Caphead