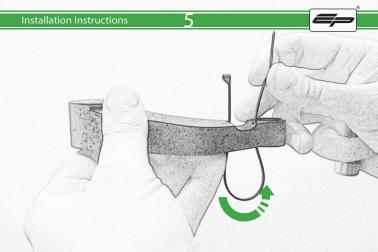

## Kit Contents PRN013273

- A 1 x R/H Outer Bracket
- ® 1 x R/H Inner Bracket
- © 1 x L/H Outer Bracket

  D 1 x L/H Inner Bracket
- © 2 x Bobbin Spacer
- © 2 x Large Bobbin Head
- © 2 x M10 x 70 Caphead
- ⊕ 2 x M12 x 170 Caphead
- 1 2 x M12 Washer
- ① 2 x Polyurathane Washer
- **®** 2 x Cable Tie
- L 4 x M10 x 35 Caphead