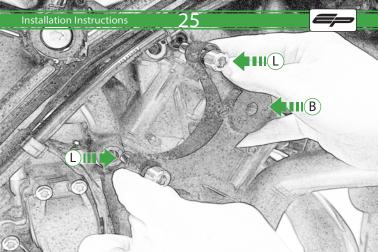

## Kit Contents PRN013273

- A 1 x R/H Outer Bracket
- ® 1 x R/H Inner Bracket
- © 1 x L/H Outer Bracket

  D 1 x L/H Inner Bracket
- © 2 x Bobbin Spacer
- © 2 x Large Bobbin Head
- © 2 x M10 x 70 Caphead
- ⊕ 2 x M12 x 170 Caphead
- 1 2 x M12 Washer
- ① 2 x Polyurathane Washer
- **®** 2 x Cable Tie
- L 4 x M10 x 35 Caphead