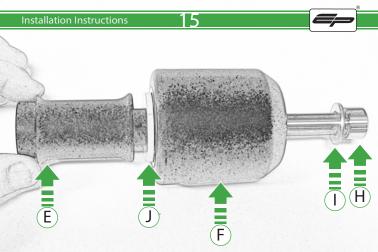

## Kit Contents PRN013273

- A 1 x R/H Outer Bracket
- ® 1 x R/H Inner Bracket
- © 1 x L/H Outer Bracket

  D 1 x L/H Inner Bracket
- © 2 x Bobbin Spacer
- © 2 x Large Bobbin Head
- © 2 x M10 x 70 Caphead
- ⊕ 2 x M12 x 170 Caphead
- 1 2 x M12 Washer
- ① 2 x Polyurathane Washer
- **®** 2 x Cable Tie
- L 4 x M10 x 35 Caphead