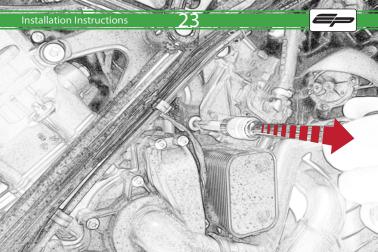

It is recommended that periodic inspections are made to ensure that all bolts are tightend to the specified torque settings.

Should the bike be involved in an accident a thorough inspection should be made and any components that have taken an impact, no matter how small, be replaced