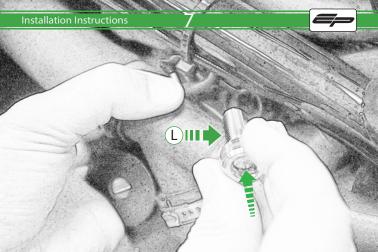

## Kit Contents PRN013273

- A 1 x R/H Outer Bracket
- ® 1 x R/H Inner Bracket
- © 1 x L/H Outer Bracket

  D 1 x L/H Inner Bracket
- © 2 x Bobbin Spacer
- © 2 x Large Bobbin Head
- © 2 x M10 x 70 Caphead
- ⊕ 2 x M12 x 170 Caphead
- 1 2 x M12 Washer
- ① 2 x Polyurathane Washer
- **®** 2 x Cable Tie
- L 4 x M10 x 35 Caphead