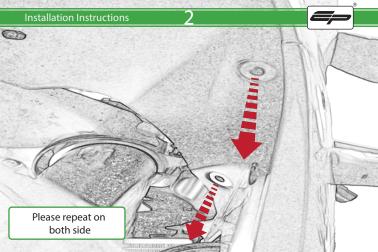

Suzuki GSXR1000 Crash protection

Installation Instructions

## Installation Instructions



## Product No: PRN013581 Kit Contents

- 1 x L/H Bracket
- 1 x R/H Bracket
- © 1 x Bobbin Spacer (Shortest)
- 1 x Bobbin Spacer (Longest) 1 x Neoprene (Large)
- F 1 x Neoprene (Medium)
- © 1 x Neoprene (Small)
- (H) 1 x M10 x 60 x 1.25 Caphead Bolt

- ① 1 x M10 x 55 x 1.25 Caphead Bolt
- 2 x M6 x 45 Caphead Bolts
- (K) 2 x M12 x 75 x 1.25 Caphead Bolt
- 2 x M12 Washers M 2 x Polyurathane Washers
- N 2 x Bobbin Heads









































Reverse Stages











## LESSENTIAL CHECKS 🅂



Should the bike be involved in an accident a thorough inspection should be made and any components that have taken an impact, no matter how small, be replaced







www.evotech-performance.com