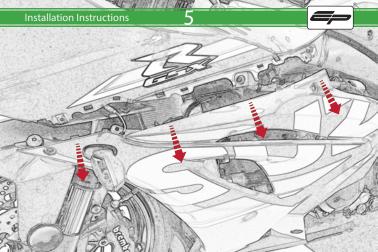

Suzuki GSXR1000 Crash protection

Installation Instructions

## Installation Instructions



## Product No: PRN013581 Kit Contents

- 1 x L/H Bracket
- 1 x R/H Bracket
- © 1 x Bobbin Spacer (Shortest)
- 1 x Bobbin Spacer (Longest) 1 x Neoprene (Large)
- F 1 x Neoprene (Medium)
- © 1 x Neoprene (Small)
- (H) 1 x M10 x 60 x 1.25 Caphead Bolt

- ① 1 x M10 x 55 x 1.25 Caphead Bolt
- 2 x M6 x 45 Caphead Bolts
- (K) 2 x M12 x 75 x 1.25 Caphead Bolt
- 2 x M12 Washers M 2 x Polyurathane Washers
- N 2 x Bobbin Heads









































Reverse Stages











## LESSENTIAL CHECKS 🅂



Should the bike be involved in an accident a thorough inspection should be made and any components that have taken an impact, no matter how small, be replaced







www.evotech-performance.com