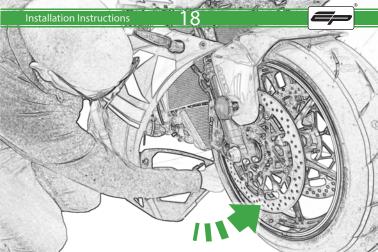

Suzuki GSXR1000 Crash protection

Installation Instructions

## Installation Instructions



## Product No: PRN013581 Kit Contents

- 1 x L/H Bracket
- 1 x R/H Bracket
- © 1 x Bobbin Spacer (Shortest)
- 1 x Bobbin Spacer (Longest) 1 x Neoprene (Large)
- F 1 x Neoprene (Medium)
- © 1 x Neoprene (Small)
- (H) 1 x M10 x 60 x 1.25 Caphead Bolt

- ① 1 x M10 x 55 x 1.25 Caphead Bolt
- 2 x M6 x 45 Caphead Bolts
- (K) 2 x M12 x 75 x 1.25 Caphead Bolt
- 2 x M12 Washers M 2 x Polyurathane Washers
- N 2 x Bobbin Heads









































Reverse Stages











## LESSENTIAL CHECKS 🅂



Should the bike be involved in an accident a thorough inspection should be made and any components that have taken an impact, no matter how small, be replaced







www.evotech-performance.com