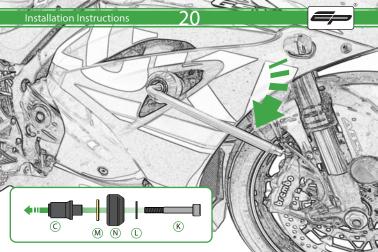

## Product No: PRN013581 Kit Contents

- 1 x L/H Bracket
- 1 x R/H Bracket
- © 1 x Bobbin Spacer (Shortest)
- 1 x Bobbin Spacer (Longest) 1 x Neoprene (Large)
- F 1 x Neoprene (Medium)
- © 1 x Neoprene (Small)
- (H) 1 x M10 x 60 x 1.25 Caphead Bolt

- ① 1 x M10 x 55 x 1.25 Caphead Bolt
- 2 x M6 x 45 Caphead Bolts
- (K) 2 x M12 x 75 x 1.25 Caphead Bolt
- 2 x M12 Washers M 2 x Polyurathane Washers
- N 2 x Bobbin Heads

Reverse Stages