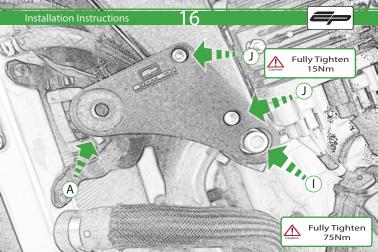

## Product No: PRN013581 Kit Contents

- 1 x L/H Bracket
- 1 x R/H Bracket
- © 1 x Bobbin Spacer (Shortest)
- 1 x Bobbin Spacer (Longest) 1 x Neoprene (Large)
- F 1 x Neoprene (Medium)
- © 1 x Neoprene (Small)
- (H) 1 x M10 x 60 x 1.25 Caphead Bolt

- ① 1 x M10 x 55 x 1.25 Caphead Bolt
- 2 x M6 x 45 Caphead Bolts
- (K) 2 x M12 x 75 x 1.25 Caphead Bolt
- 2 x M12 Washers M 2 x Polyurathane Washers
- N 2 x Bobbin Heads

Reverse Stages