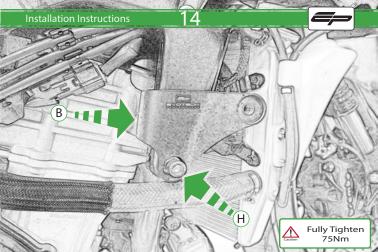

## Product No: PRN013581 Kit Contents

- 1 x L/H Bracket
- 1 x R/H Bracket
- © 1 x Bobbin Spacer (Shortest)
- 1 x Bobbin Spacer (Longest) 1 x Neoprene (Large)
- F 1 x Neoprene (Medium)
- © 1 x Neoprene (Small)
- (H) 1 x M10 x 60 x 1.25 Caphead Bolt

- ① 1 x M10 x 55 x 1.25 Caphead Bolt
- 2 x M6 x 45 Caphead Bolts
- (K) 2 x M12 x 75 x 1.25 Caphead Bolt
- 2 x M12 Washers M 2 x Polyurathane Washers
- N 2 x Bobbin Heads

Reverse Stages