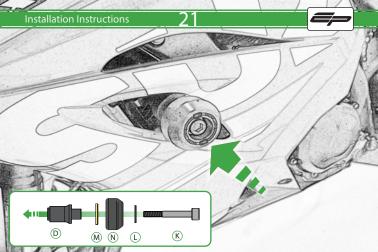

## Product No: PRN013581 Kit Contents

- 1 x L/H Bracket
- 1 x R/H Bracket
- © 1 x Bobbin Spacer (Shortest)
- 1 x Bobbin Spacer (Longest) 1 x Neoprene (Large)
- F 1 x Neoprene (Medium)
- © 1 x Neoprene (Small)
- (H) 1 x M10 x 60 x 1.25 Caphead Bolt

- ① 1 x M10 x 55 x 1.25 Caphead Bolt
- 2 x M6 x 45 Caphead Bolts
- (K) 2 x M12 x 75 x 1.25 Caphead Bolt
- 2 x M12 Washers M 2 x Polyurathane Washers
- N 2 x Bobbin Heads

Reverse Stages