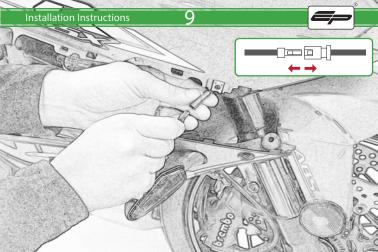

Suzuki GSXR1000 Crash protection

Installation Instructions

## Installation Instructions



## Product No: PRN013581 Kit Contents

- 1 x L/H Bracket
- 1 x R/H Bracket
- © 1 x Bobbin Spacer (Shortest)
- 1 x Bobbin Spacer (Longest) 1 x Neoprene (Large)
- F 1 x Neoprene (Medium)
- © 1 x Neoprene (Small)
- (H) 1 x M10 x 60 x 1.25 Caphead Bolt

- ① 1 x M10 x 55 x 1.25 Caphead Bolt
- 2 x M6 x 45 Caphead Bolts
- (K) 2 x M12 x 75 x 1.25 Caphead Bolt
- 2 x M12 Washers M 2 x Polyurathane Washers
- N 2 x Bobbin Heads









































Reverse Stages











## LESSENTIAL CHECKS 🅂



Should the bike be involved in an accident a thorough inspection should be made and any components that have taken an impact, no matter how small, be replaced







www.evotech-performance.com