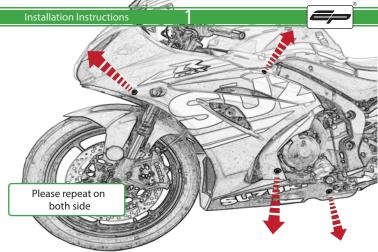

Suzuki GSXR1000 Crash protection

Installation Instructions

## Installation Instructions



## Product No: PRN013581 Kit Contents

- 1 x L/H Bracket
- 1 x R/H Bracket
- © 1 x Bobbin Spacer (Shortest)
- 1 x Bobbin Spacer (Longest) 1 x Neoprene (Large)
- F 1 x Neoprene (Medium)
- © 1 x Neoprene (Small)
- (H) 1 x M10 x 60 x 1.25 Caphead Bolt

- ① 1 x M10 x 55 x 1.25 Caphead Bolt
- 2 x M6 x 45 Caphead Bolts
- (K) 2 x M12 x 75 x 1.25 Caphead Bolt
- 2 x M12 Washers M 2 x Polyurathane Washers
- N 2 x Bobbin Heads









































Reverse Stages











## LESSENTIAL CHECKS 🅂



Should the bike be involved in an accident a thorough inspection should be made and any components that have taken an impact, no matter how small, be replaced







www.evotech-performance.com