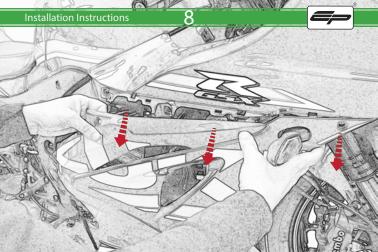

Suzuki GSXR1000 Crash protection

Installation Instructions

## Installation Instructions



## Product No: PRN013581 Kit Contents

- 1 x L/H Bracket
- 1 x R/H Bracket
- © 1 x Bobbin Spacer (Shortest)
- 1 x Bobbin Spacer (Longest) 1 x Neoprene (Large)
- F 1 x Neoprene (Medium)
- © 1 x Neoprene (Small)
- (H) 1 x M10 x 60 x 1.25 Caphead Bolt

- ① 1 x M10 x 55 x 1.25 Caphead Bolt
- 2 x M6 x 45 Caphead Bolts
- (K) 2 x M12 x 75 x 1.25 Caphead Bolt
- 2 x M12 Washers M 2 x Polyurathane Washers
- N 2 x Bobbin Heads









































Reverse Stages











## LESSENTIAL CHECKS 🅂



Should the bike be involved in an accident a thorough inspection should be made and any components that have taken an impact, no matter how small, be replaced







www.evotech-performance.com