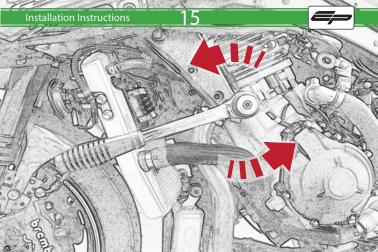

## Product No: PRN013581 Kit Contents

- 1 x L/H Bracket
- 1 x R/H Bracket
- © 1 x Bobbin Spacer (Shortest)
- 1 x Bobbin Spacer (Longest) 1 x Neoprene (Large)
- F 1 x Neoprene (Medium)
- © 1 x Neoprene (Small)
- (H) 1 x M10 x 60 x 1.25 Caphead Bolt

- ① 1 x M10 x 55 x 1.25 Caphead Bolt
- 2 x M6 x 45 Caphead Bolts
- (K) 2 x M12 x 75 x 1.25 Caphead Bolt
- 2 x M12 Washers M 2 x Polyurathane Washers
- N 2 x Bobbin Heads

Reverse Stages