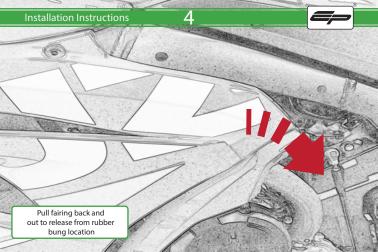

Suzuki GSXR1000 Crash protection

Installation Instructions

## Installation Instructions



## Product No: PRN013581 Kit Contents

- 1 x L/H Bracket
- 1 x R/H Bracket
- © 1 x Bobbin Spacer (Shortest)
- 1 x Bobbin Spacer (Longest) 1 x Neoprene (Large)
- F 1 x Neoprene (Medium)
- © 1 x Neoprene (Small)
- (H) 1 x M10 x 60 x 1.25 Caphead Bolt

- ① 1 x M10 x 55 x 1.25 Caphead Bolt
- 2 x M6 x 45 Caphead Bolts
- (K) 2 x M12 x 75 x 1.25 Caphead Bolt
- 2 x M12 Washers M 2 x Polyurathane Washers
- N 2 x Bobbin Heads









































Reverse Stages











## LESSENTIAL CHECKS 🅂



Should the bike be involved in an accident a thorough inspection should be made and any components that have taken an impact, no matter how small, be replaced







www.evotech-performance.com