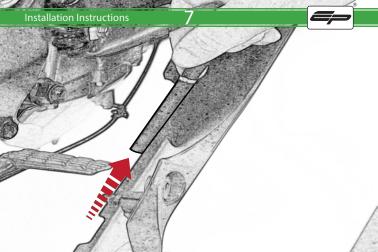

Suzuki GSXR1000 Crash protection

Installation Instructions

## Installation Instructions



## Product No: PRN013581 Kit Contents

- 1 x L/H Bracket
- 1 x R/H Bracket
- © 1 x Bobbin Spacer (Shortest)
- 1 x Bobbin Spacer (Longest) 1 x Neoprene (Large)
- F 1 x Neoprene (Medium)
- © 1 x Neoprene (Small)
- (H) 1 x M10 x 60 x 1.25 Caphead Bolt

- ① 1 x M10 x 55 x 1.25 Caphead Bolt
- 2 x M6 x 45 Caphead Bolts
- (K) 2 x M12 x 75 x 1.25 Caphead Bolt
- 2 x M12 Washers M 2 x Polyurathane Washers
- N 2 x Bobbin Heads









































Reverse Stages











## LESSENTIAL CHECKS 🅂



Should the bike be involved in an accident a thorough inspection should be made and any components that have taken an impact, no matter how small, be replaced







www.evotech-performance.com