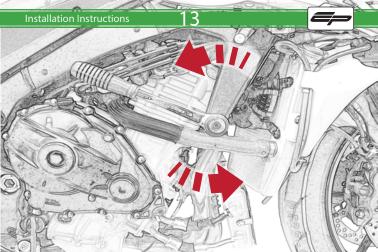

## Product No: PRN013581 Kit Contents

- 1 x L/H Bracket
- 1 x R/H Bracket
- © 1 x Bobbin Spacer (Shortest)
- 1 x Bobbin Spacer (Longest) 1 x Neoprene (Large)
- F 1 x Neoprene (Medium)
- © 1 x Neoprene (Small)
- (H) 1 x M10 x 60 x 1.25 Caphead Bolt

- ① 1 x M10 x 55 x 1.25 Caphead Bolt
- 2 x M6 x 45 Caphead Bolts
- (K) 2 x M12 x 75 x 1.25 Caphead Bolt
- 2 x M12 Washers M 2 x Polyurathane Washers
- N 2 x Bobbin Heads

Reverse Stages