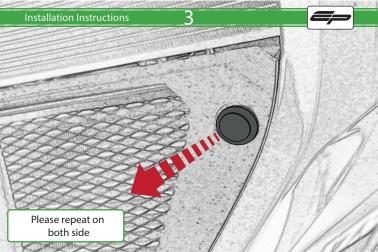

Suzuki GSXR1000 Crash protection

Installation Instructions

## Installation Instructions



## Product No: PRN013581 Kit Contents

- 1 x L/H Bracket
- 1 x R/H Bracket
- © 1 x Bobbin Spacer (Shortest)
- 1 x Bobbin Spacer (Longest) 1 x Neoprene (Large)
- F 1 x Neoprene (Medium)
- © 1 x Neoprene (Small)
- (H) 1 x M10 x 60 x 1.25 Caphead Bolt

- ① 1 x M10 x 55 x 1.25 Caphead Bolt
- 2 x M6 x 45 Caphead Bolts
- (K) 2 x M12 x 75 x 1.25 Caphead Bolt
- 2 x M12 Washers M 2 x Polyurathane Washers
- N 2 x Bobbin Heads









































Reverse Stages











## LESSENTIAL CHECKS 🅂



Should the bike be involved in an accident a thorough inspection should be made and any components that have taken an impact, no matter how small, be replaced







www.evotech-performance.com