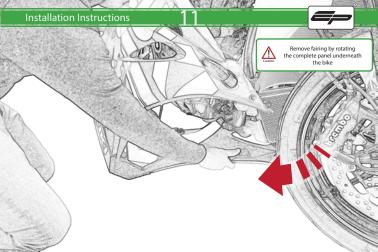

Suzuki GSXR1000 Crash protection

Installation Instructions

## Installation Instructions



## Product No: PRN013581 Kit Contents

- 1 x L/H Bracket
- 1 x R/H Bracket
- © 1 x Bobbin Spacer (Shortest)
- 1 x Bobbin Spacer (Longest) 1 x Neoprene (Large)
- F 1 x Neoprene (Medium)
- © 1 x Neoprene (Small)
- (H) 1 x M10 x 60 x 1.25 Caphead Bolt

- ① 1 x M10 x 55 x 1.25 Caphead Bolt
- 2 x M6 x 45 Caphead Bolts
- (K) 2 x M12 x 75 x 1.25 Caphead Bolt
- 2 x M12 Washers M 2 x Polyurathane Washers
- N 2 x Bobbin Heads









































Reverse Stages











## LESSENTIAL CHECKS 🅂



Should the bike be involved in an accident a thorough inspection should be made and any components that have taken an impact, no matter how small, be replaced







www.evotech-performance.com