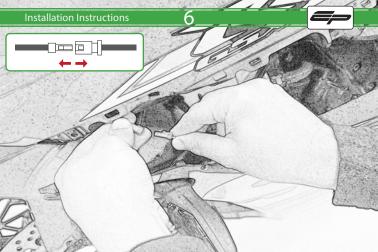

Suzuki GSXR1000 Crash protection

Installation Instructions

## Installation Instructions



## Product No: PRN013581 Kit Contents

- 1 x L/H Bracket
- 1 x R/H Bracket
- © 1 x Bobbin Spacer (Shortest)
- 1 x Bobbin Spacer (Longest) 1 x Neoprene (Large)
- F 1 x Neoprene (Medium)
- © 1 x Neoprene (Small)
- (H) 1 x M10 x 60 x 1.25 Caphead Bolt

- ① 1 x M10 x 55 x 1.25 Caphead Bolt
- 2 x M6 x 45 Caphead Bolts
- (K) 2 x M12 x 75 x 1.25 Caphead Bolt
- 2 x M12 Washers M 2 x Polyurathane Washers
- N 2 x Bobbin Heads









































Reverse Stages











## LESSENTIAL CHECKS 🅂



Should the bike be involved in an accident a thorough inspection should be made and any components that have taken an impact, no matter how small, be replaced







www.evotech-performance.com