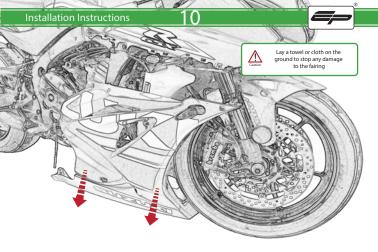

Suzuki GSXR1000 Crash protection

Installation Instructions

## Installation Instructions



## Product No: PRN013581 Kit Contents

- 1 x L/H Bracket
- 1 x R/H Bracket
- © 1 x Bobbin Spacer (Shortest)
- 1 x Bobbin Spacer (Longest) 1 x Neoprene (Large)
- F 1 x Neoprene (Medium)
- © 1 x Neoprene (Small)
- (H) 1 x M10 x 60 x 1.25 Caphead Bolt

- ① 1 x M10 x 55 x 1.25 Caphead Bolt
- 2 x M6 x 45 Caphead Bolts
- (K) 2 x M12 x 75 x 1.25 Caphead Bolt
- 2 x M12 Washers M 2 x Polyurathane Washers
- N 2 x Bobbin Heads









































Reverse Stages











## LESSENTIAL CHECKS 🅂



Should the bike be involved in an accident a thorough inspection should be made and any components that have taken an impact, no matter how small, be replaced







www.evotech-performance.com