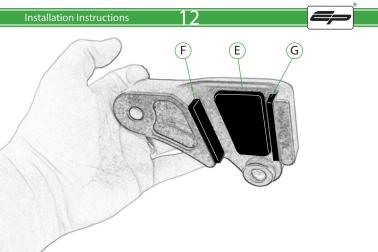

## Product No: PRN013581 Kit Contents

- 1 x L/H Bracket
- 1 x R/H Bracket
- © 1 x Bobbin Spacer (Shortest)
- 1 x Bobbin Spacer (Longest) 1 x Neoprene (Large)
- F 1 x Neoprene (Medium)
- © 1 x Neoprene (Small)
- (H) 1 x M10 x 60 x 1.25 Caphead Bolt

- ① 1 x M10 x 55 x 1.25 Caphead Bolt
- 2 x M6 x 45 Caphead Bolts
- (K) 2 x M12 x 75 x 1.25 Caphead Bolt
- 2 x M12 Washers M 2 x Polyurathane Washers
- N 2 x Bobbin Heads

Reverse Stages