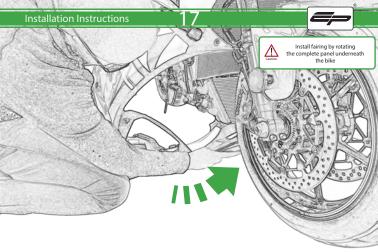

Suzuki GSXR1000 Crash protection

Installation Instructions

## Installation Instructions



## Product No: PRN013581 Kit Contents

- 1 x L/H Bracket
- 1 x R/H Bracket
- © 1 x Bobbin Spacer (Shortest)
- 1 x Bobbin Spacer (Longest) 1 x Neoprene (Large)
- F 1 x Neoprene (Medium)
- © 1 x Neoprene (Small)
- (H) 1 x M10 x 60 x 1.25 Caphead Bolt

- ① 1 x M10 x 55 x 1.25 Caphead Bolt
- 2 x M6 x 45 Caphead Bolts
- (K) 2 x M12 x 75 x 1.25 Caphead Bolt
- 2 x M12 Washers M 2 x Polyurathane Washers
- N 2 x Bobbin Heads









































Reverse Stages











## LESSENTIAL CHECKS 🅂



Should the bike be involved in an accident a thorough inspection should be made and any components that have taken an impact, no matter how small, be replaced







www.evotech-performance.com