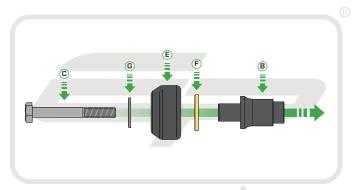

## Kit Contents

- A 1 x LH Spacer (Shortest)
- B 1 x RH Spacer (Longest)
- © 1 x M10 110 x 1.25 Bolt
- ① 1 x M10 100 x 1.25 Bolt
- © 2 x Bobbin Heads
- F 2 x Polyurethane Washers
- © 2 x M10 Washers