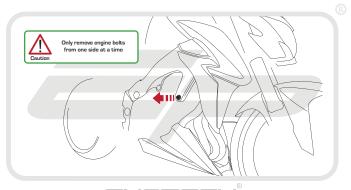

## Installation Instructions

It is recommended that periodic inspections are made to ensure that all bolts are tightend to the specified torque settings.

Should the bike be involved in an accident a thorough inspection should be made and any components that have taken an impact, no matter how small, be replaced