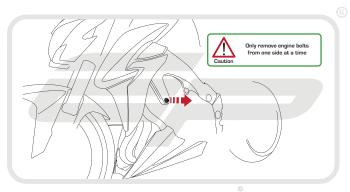

## Installation Instructions

It is recommended that periodic inspections are made to ensure that all bolts are tightend to the specified torque settings.

Should the bike be involved in an accident a thorough inspection should be made and any components that have taken an impact, no matter how small, be replaced