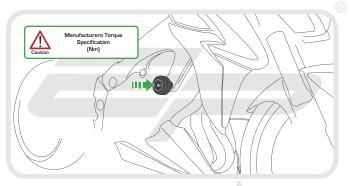

## Installation Instructions

It is recommended that periodic inspections are made to ensure that all bolts are tightend to the specified torque settings.

Should the bike be involved in an accident a thorough inspection should be made and any components that have taken an impact, no matter how small, be replaced