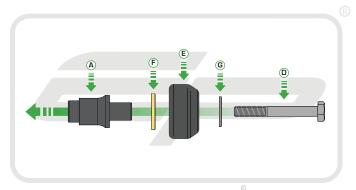

## Kit Contents

- A 1 x LH Spacer (Shortest)
- B 1 x RH Spacer (Longest)
- © 1 x M10 110 x 1.25 Bolt
- ① 1 x M10 100 x 1.25 Bolt
- © 2 x Bobbin Heads
- F 2 x Polyurethane Washers
- © 2 x M10 Washers