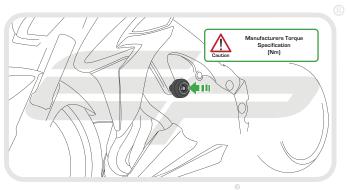

## Installation Instructions

It is recommended that periodic inspections are made to ensure that all bolts are tightend to the specified torque settings.

Should the bike be involved in an accident a thorough inspection should be made and any components that have taken an impact, no matter how small, be replaced