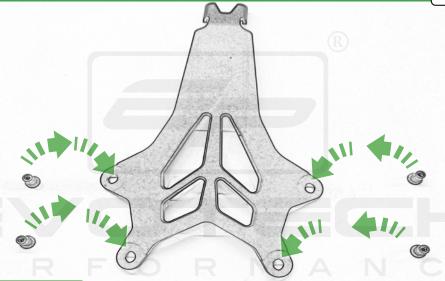

www.evotech-performance.com
Suzuki GSX-S1000 GT
Ultimateaddons Sat Nav Mount

## Installation Instructions



## Kit Contents

- A 1 x Main Plate
- **B** 1 x Pivot Plate
- © 1 x Sub Mounting Bracket
- D 2 x M5 x 8mm Black Button Head Bolts
- © 2 x P-clips (No.1)
- F 2 x P-clips (No.2)
- © 2 x P-clips (No.3)
- H 2 x P-clips (No.4)
- 1) 2 x Lobe Screw
- ① 2 x M5 Black Washer
- K 2 x Locking Washer

2 x M4 x 5mm Black Button Head Bolts

Sub Kit

- (AA) 4 x M5 x 25 Silver Button Head Bolt
- (BB) 4 x Top Hat Spacer







Transfer Screen Rubber Bungs







PERFORMANCE





















## Installation Instructions





















It is recommended that periodic inspections are made to ensure that all bolts are tightend to the specified torque settings.

Should the bike be involved in an accident a thorough inspection should be made and any components that have taken an impact, no matter how small, be replaced



www.evotech-performance.com