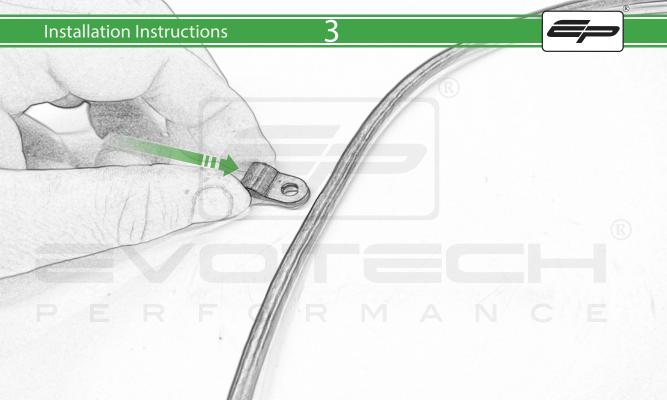

www.evotech-performance.com
Suzuki GSX-S1000 GT
Ultimateaddons Sat Nav Mount

## Installation Instructions



## Kit Contents

- A 1 x Main Plate
- **B** 1 x Pivot Plate
- © 1 x Sub Mounting Bracket
- D 2 x M5 x 8mm Black Button Head Bolts
- © 2 x P-clips (No.1)
- F 2 x P-clips (No.2)
- © 2 x P-clips (No.3)
- H 2 x P-clips (No.4)
- 1) 2 x Lobe Screw
- ① 2 x M5 Black Washer
- K 2 x Locking Washer

2 x M4 x 5mm Black Button Head Bolts

Sub Kit

- (AA) 4 x M5 x 25 Silver Button Head Bolt
- (BB) 4 x Top Hat Spacer







Transfer Screen Rubber Bungs







PERFORMANCE





















## Installation Instructions





















It is recommended that periodic inspections are made to ensure that all bolts are tightend to the specified torque settings.

Should the bike be involved in an accident a thorough inspection should be made and any components that have taken an impact, no matter how small, be replaced



www.evotech-performance.com