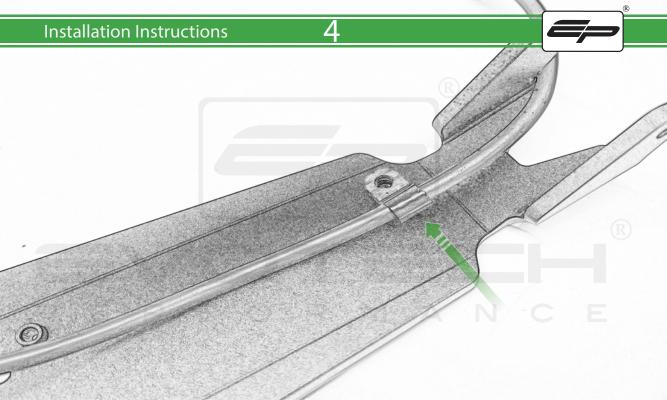

www.evotech-performance.com
Suzuki GSX-S1000 GT
Ultimateaddons Sat Nav Mount

## Installation Instructions



## Kit Contents

- A 1 x Main Plate
- **B** 1 x Pivot Plate
- © 1 x Sub Mounting Bracket
- D 2 x M5 x 8mm Black Button Head Bolts
- © 2 x P-clips (No.1)
- F 2 x P-clips (No.2)
- © 2 x P-clips (No.3)
- H 2 x P-clips (No.4)
- 1) 2 x Lobe Screw
- ① 2 x M5 Black Washer
- K 2 x Locking Washer

2 x M4 x 5mm Black Button Head Bolts

Sub Kit

- (AA) 4 x M5 x 25 Silver Button Head Bolt
- (BB) 4 x Top Hat Spacer







Transfer Screen Rubber Bungs







PERFORMANCE





















## Installation Instructions





















It is recommended that periodic inspections are made to ensure that all bolts are tightend to the specified torque settings.

Should the bike be involved in an accident a thorough inspection should be made and any components that have taken an impact, no matter how small, be replaced



www.evotech-performance.com