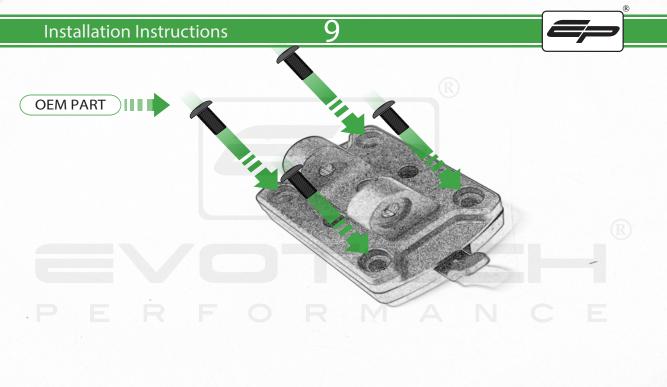

## Installation Instructions

## Installation Instructions

It is recommended that periodic inspections are made to ensure that all bolts are tightend to the specified torque settings.

Should the bike be involved in an accident a thorough inspection should be made and any components that have taken an impact, no matter how small, be replaced