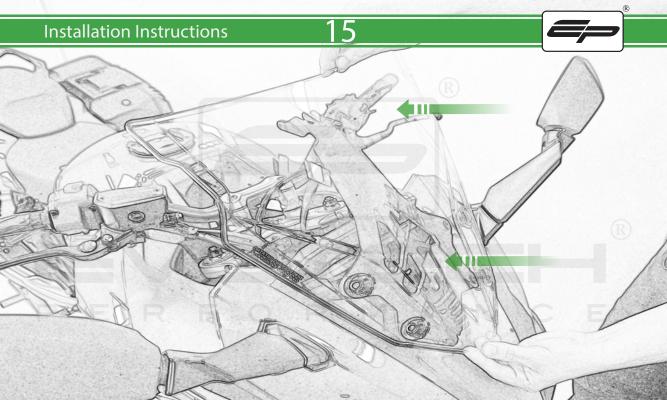

## Installation Instructions

It is recommended that periodic inspections are made to ensure that all bolts are tightend to the specified torque settings.

Should the bike be involved in an accident a thorough inspection should be made and any components that have taken an impact, no matter how small, be replaced