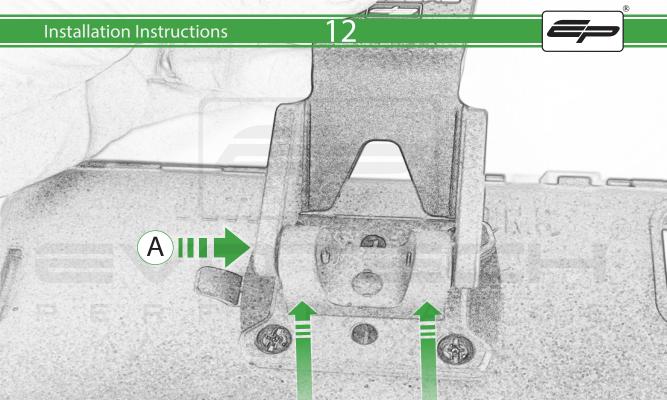

## Kit Contents

- A 1 x Main Plate
- **B** 1 x Pivot Plate
- © 1 x Sub Mounting Bracket
- D 2 x M5 x 8mm Black Button Head Bolts
- © 2 x P-clips (No.1)
- F 2 x P-clips (No.2)
- © 2 x P-clips (No.3)
- H 2 x P-clips (No.4)
- 1) 2 x Lobe Screw
- ① 2 x M5 Black Washer
- K 2 x Locking Washer