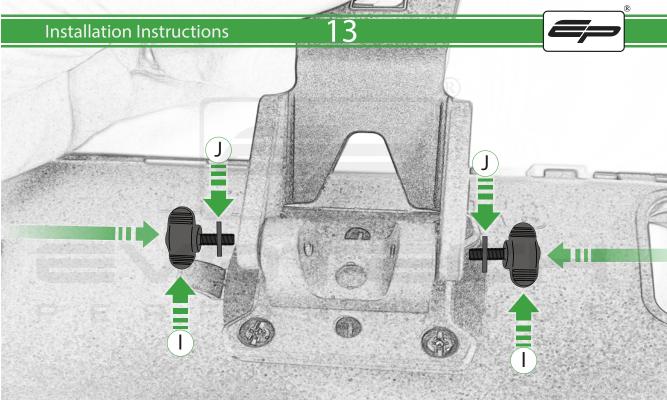

## Kit Contents

- A 1 x Main Plate
- **B** 1 x Pivot Plate
- © 1 x Sub Mounting Bracket
- D 2 x M5 x 8mm Black Button Head Bolts
- © 2 x P-clips (No.1)
- F 2 x P-clips (No.2)
- © 2 x P-clips (No.3)
- H 2 x P-clips (No.4)
- 1) 2 x Lobe Screw
- ① 2 x M5 Black Washer
- K 2 x Locking Washer