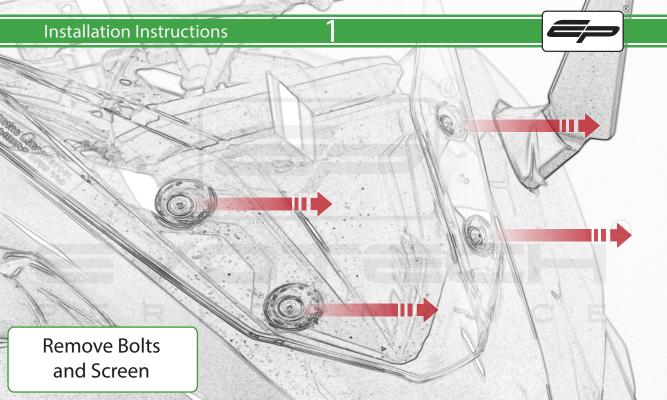

www.evotech-performance.com
Suzuki GSX-S1000 GT
Ultimateaddons Sat Nav Mount

## Installation Instructions



## Kit Contents

- A 1 x Main Plate
- **B** 1 x Pivot Plate
- © 1 x Sub Mounting Bracket
- D 2 x M5 x 8mm Black Button Head Bolts
- © 2 x P-clips (No.1)
- F 2 x P-clips (No.2)
- © 2 x P-clips (No.3)
- H 2 x P-clips (No.4)
- 1) 2 x Lobe Screw
- ① 2 x M5 Black Washer
- K 2 x Locking Washer

2 x M4 x 5mm Black Button Head Bolts

Sub Kit

- (AA) 4 x M5 x 25 Silver Button Head Bolt
- (BB) 4 x Top Hat Spacer







Transfer Screen Rubber Bungs







PERFORMANCE





















## Installation Instructions





















It is recommended that periodic inspections are made to ensure that all bolts are tightend to the specified torque settings.

Should the bike be involved in an accident a thorough inspection should be made and any components that have taken an impact, no matter how small, be replaced



www.evotech-performance.com