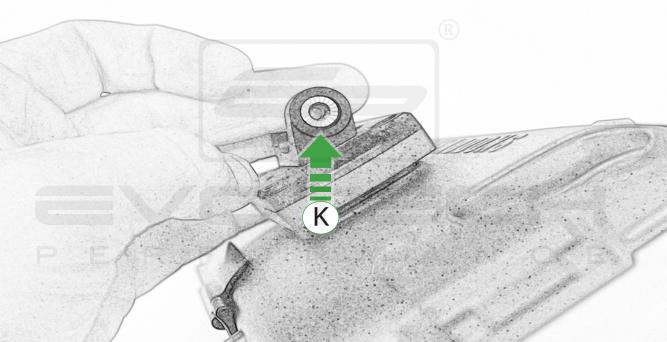

## Kit Contents

- A 1 x Main Plate
- **B** 1 x Pivot Plate
- © 1 x Sub Mounting Bracket
- D 2 x M5 x 8mm Black Button Head Bolts
- © 2 x P-clips (No.1)
- F 2 x P-clips (No.2)
- © 2 x P-clips (No.3)
- H 2 x P-clips (No.4)
- 1) 2 x Lobe Screw
- ① 2 x M5 Black Washer
- K 2 x Locking Washer