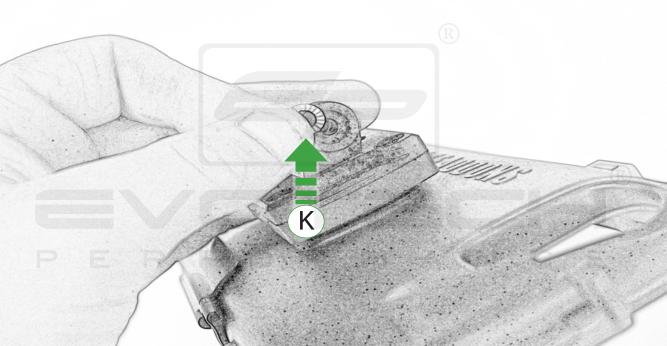

## Kit Contents

- A 1 x Main Plate
- **B** 1 x Pivot Plate
- © 1 x Sub Mounting Bracket
- D 2 x M5 x 8mm Black Button Head Bolts
- © 2 x P-clips (No.1)
- F 2 x P-clips (No.2)
- © 2 x P-clips (No.3)
- H 2 x P-clips (No.4)
- 1) 2 x Lobe Screw
- ① 2 x M5 Black Washer
- K 2 x Locking Washer