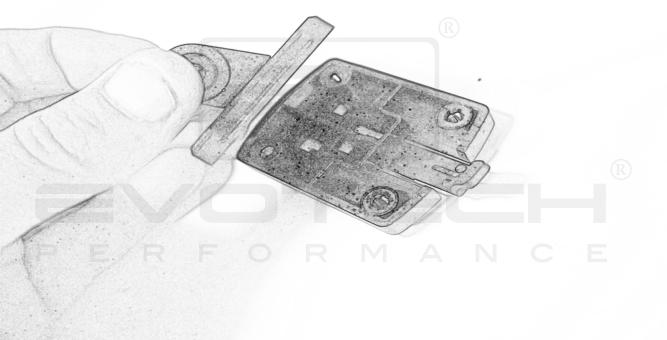

## Installation Instructions

## Installation Instructions

It is recommended that periodic inspections are made to ensure that all bolts are tightend to the specified torque settings.

Should the bike be involved in an accident a thorough inspection should be made and any components that have taken an impact, no matter how small, be replaced