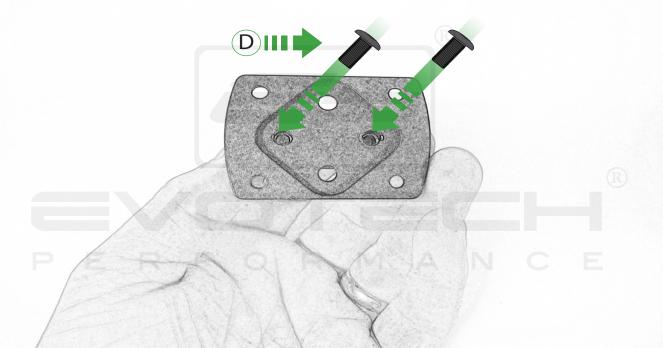

## Installation Instructions

## Installation Instructions

It is recommended that periodic inspections are made to ensure that all bolts are tightend to the specified torque settings.

Should the bike be involved in an accident a thorough inspection should be made and any components that have taken an impact, no matter how small, be replaced