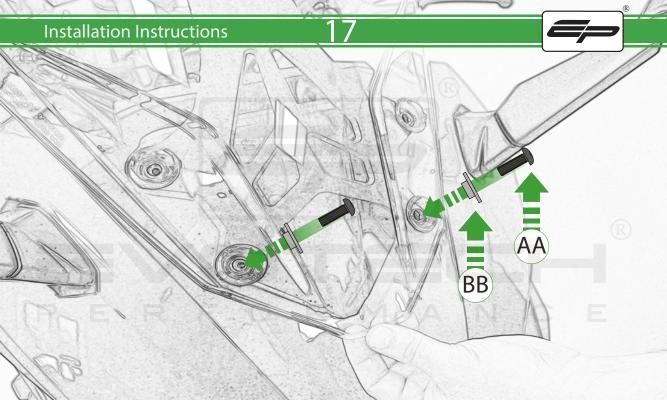

## Kit Contents

- A 1 x Main Plate
- **B** 1 x Pivot Plate
- © 1 x Sub Mounting Bracket
- D 2 x M5 x 8mm Black Button Head Bolts
- © 2 x P-clips (No.1)
- F 2 x P-clips (No.2)
- © 2 x P-clips (No.3)
- H 2 x P-clips (No.4)
- 1) 2 x Lobe Screw
- ① 2 x M5 Black Washer
- K 2 x Locking Washer

2 x M4 x 5mm Black Button Head Bolts

Sub Kit

- (AA) 4 x M5 x 25 Silver Button Head Bolt
- (BB) 4 x Top Hat Spacer

Transfer Screen Rubber Bungs

PERFORMANCE

## Installation Instructions

It is recommended that periodic inspections are made to ensure that all bolts are tightend to the specified torque settings.

Should the bike be involved in an accident a thorough inspection should be made and any components that have taken an impact, no matter how small, be replaced