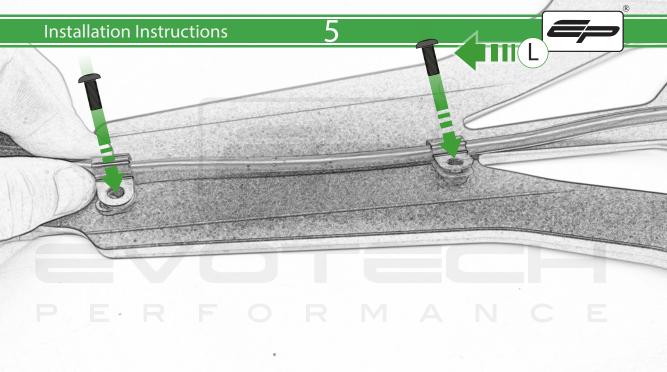

## Installation Instructions

## Installation Instructions

It is recommended that periodic inspections are made to ensure that all bolts are tightend to the specified torque settings.

Should the bike be involved in an accident a thorough inspection should be made and any components that have taken an impact, no matter how small, be replaced