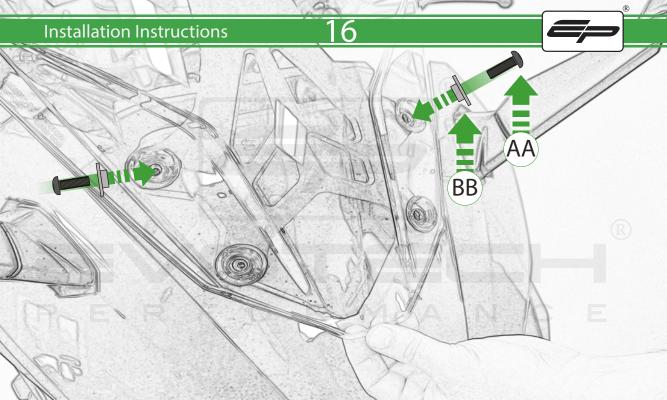

## Kit Contents

- A 1 x Main Plate
- **B** 1 x Pivot Plate
- © 1 x Sub Mounting Bracket
- D 2 x M5 x 8mm Black Button Head Bolts
- © 2 x P-clips (No.1)
- F 2 x P-clips (No.2)
- © 2 x P-clips (No.3)
- H 2 x P-clips (No.4)
- 1) 2 x Lobe Screw
- ① 2 x M5 Black Washer
- K 2 x Locking Washer

2 x M4 x 5mm Black Button Head Bolts

Sub Kit

- (AA) 4 x M5 x 25 Silver Button Head Bolt
- (BB) 4 x Top Hat Spacer

Transfer Screen Rubber Bungs

PERFORMANCE

## Installation Instructions

It is recommended that periodic inspections are made to ensure that all bolts are tightend to the specified torque settings.

Should the bike be involved in an accident a thorough inspection should be made and any components that have taken an impact, no matter how small, be replaced