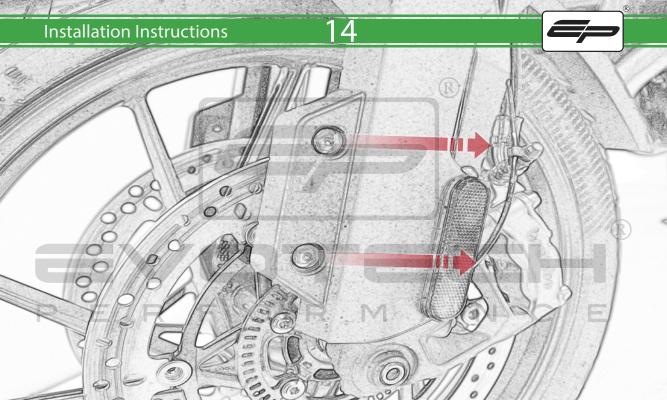

## Kit Contents

- A 1 x Thumbscrew
- B 1 x Camera Bracket
- © 1 x M5 Nyloc
- ① 1 x M5 Washer
- © 1 x M5 x 30mm Caphead
- F 1 x O-Ring
- © 1 x Thumb Screw Spacer
- H) 2 x M5 x 12mm Button Head
- 1 2 x M5 Dome Nut
- ① 2 x Support Brackets
- K 2 x Spacer
- L 2 x M6 Bolt