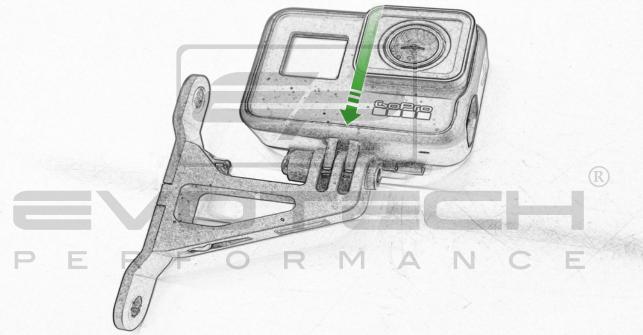

## Kit Contents

- A 1 x Thumbscrew
- B 1 x Camera Bracket
- © 1 x M5 Nyloc
- ① 1 x M5 Washer
- © 1 x M5 x 30mm Caphead
- F 1 x O-Ring
- © 1 x Thumb Screw Spacer
- H) 2 x M5 x 12mm Button Head
- 1 2 x M5 Dome Nut
- ① 2 x Support Brackets
- K 2 x Spacer
- L 2 x M6 Bolt