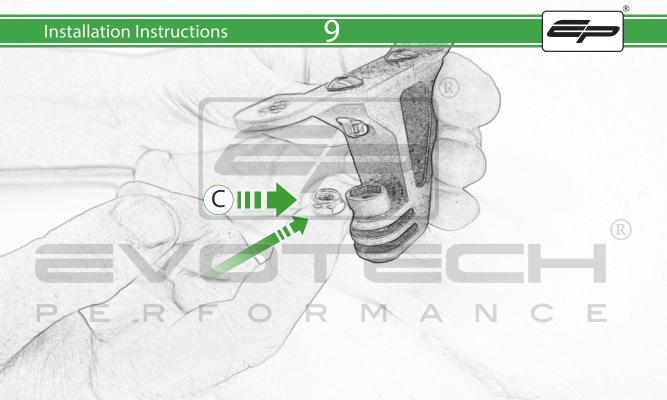

## Kit Contents

- A 1 x Thumbscrew
- B 1 x Camera Bracket
- © 1 x M5 Nyloc
- ① 1 x M5 Washer
- © 1 x M5 x 30mm Caphead
- F 1 x O-Ring
- © 1 x Thumb Screw Spacer
- H) 2 x M5 x 12mm Button Head
- 1 2 x M5 Dome Nut
- ① 2 x Support Brackets
- K 2 x Spacer
- L 2 x M6 Bolt