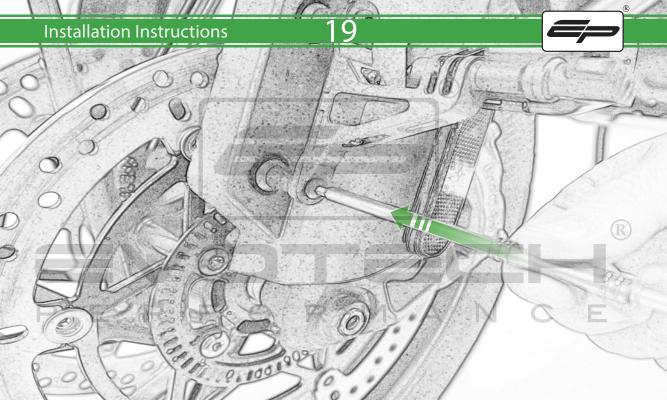

## Kit Contents

- A 1 x Thumbscrew
- B 1 x Camera Bracket
- © 1 x M5 Nyloc
- ① 1 x M5 Washer
- © 1 x M5 x 30mm Caphead
- F 1 x O-Ring
- © 1 x Thumb Screw Spacer
- H) 2 x M5 x 12mm Button Head
- 1 2 x M5 Dome Nut
- ① 2 x Support Brackets
- K 2 x Spacer
- L 2 x M6 Bolt