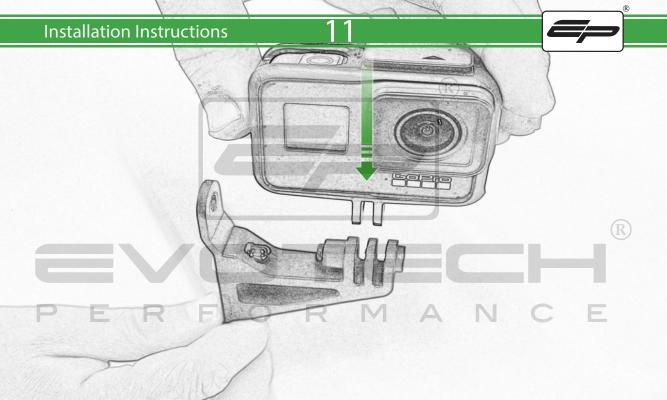

## Kit Contents

- A 1 x Thumbscrew
- B 1 x Camera Bracket
- © 1 x M5 Nyloc
- ① 1 x M5 Washer
- © 1 x M5 x 30mm Caphead
- F 1 x O-Ring
- © 1 x Thumb Screw Spacer
- H) 2 x M5 x 12mm Button Head
- 1 2 x M5 Dome Nut
- ① 2 x Support Brackets
- K 2 x Spacer
- L 2 x M6 Bolt