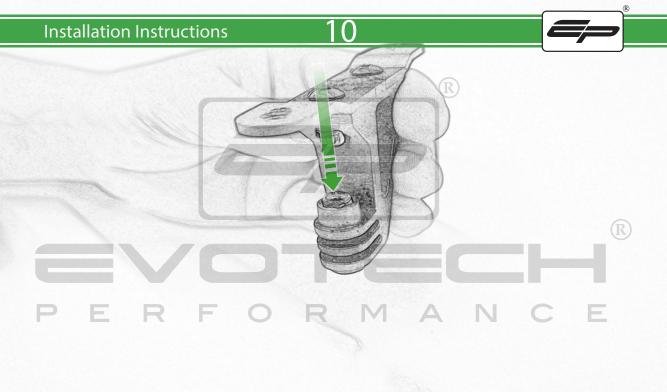

## Kit Contents

- A 1 x Thumbscrew
- B 1 x Camera Bracket
- © 1 x M5 Nyloc
- ① 1 x M5 Washer
- © 1 x M5 x 30mm Caphead
- F 1 x O-Ring
- © 1 x Thumb Screw Spacer
- H) 2 x M5 x 12mm Button Head
- 1 2 x M5 Dome Nut
- ① 2 x Support Brackets
- K 2 x Spacer
- L 2 x M6 Bolt