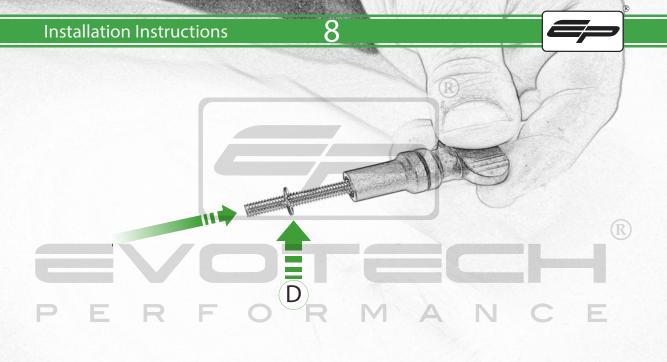

## Kit Contents

- A 1 x Thumbscrew
- B 1 x Camera Bracket
- © 1 x M5 Nyloc
- ① 1 x M5 Washer
- © 1 x M5 x 30mm Caphead
- F 1 x O-Ring
- © 1 x Thumb Screw Spacer
- H) 2 x M5 x 12mm Button Head
- 1 2 x M5 Dome Nut
- ① 2 x Support Brackets
- K 2 x Spacer
- L 2 x M6 Bolt