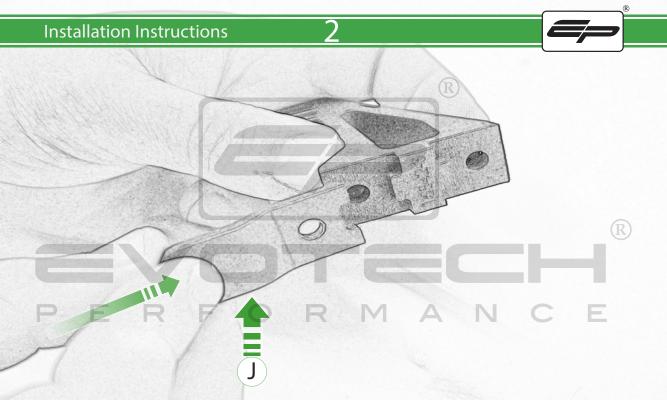

## Kit Contents

- A 1 x Thumbscrew
- B 1 x Camera Bracket
- © 1 x M5 Nyloc
- ① 1 x M5 Washer
- © 1 x M5 x 30mm Caphead
- F 1 x O-Ring
- © 1 x Thumb Screw Spacer
- H) 2 x M5 x 12mm Button Head
- 1 2 x M5 Dome Nut
- ① 2 x Support Brackets
- K 2 x Spacer
- L 2 x M6 Bolt