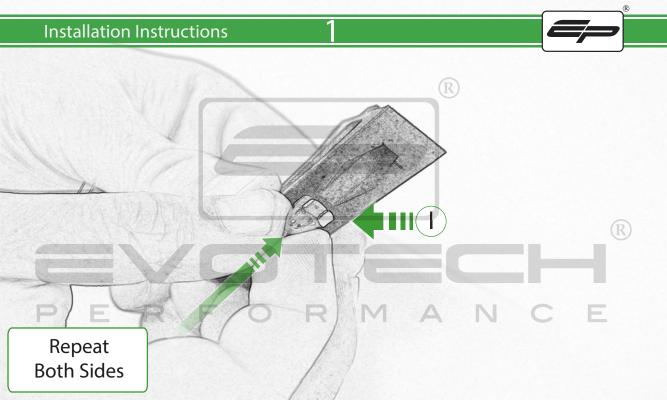

## Kit Contents

- A 1 x Thumbscrew
- B 1 x Camera Bracket
- © 1 x M5 Nyloc
- ① 1 x M5 Washer
- © 1 x M5 x 30mm Caphead
- F 1 x O-Ring
- © 1 x Thumb Screw Spacer
- H) 2 x M5 x 12mm Button Head
- 1 2 x M5 Dome Nut
- ① 2 x Support Brackets
- K 2 x Spacer
- L 2 x M6 Bolt