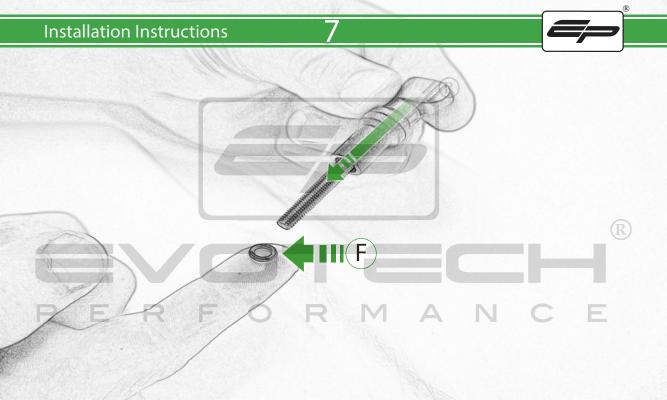

## Kit Contents

- A 1 x Thumbscrew
- B 1 x Camera Bracket
- © 1 x M5 Nyloc
- ① 1 x M5 Washer
- © 1 x M5 x 30mm Caphead
- F 1 x O-Ring
- © 1 x Thumb Screw Spacer
- H) 2 x M5 x 12mm Button Head
- 1 2 x M5 Dome Nut
- ① 2 x Support Brackets
- K 2 x Spacer
- L 2 x M6 Bolt