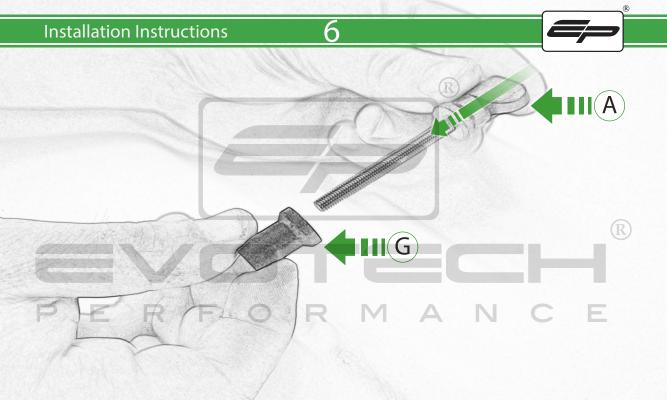

## Kit Contents

- A 1 x Thumbscrew
- B 1 x Camera Bracket
- © 1 x M5 Nyloc
- ① 1 x M5 Washer
- © 1 x M5 x 30mm Caphead
- F 1 x O-Ring
- © 1 x Thumb Screw Spacer
- H) 2 x M5 x 12mm Button Head
- 1 2 x M5 Dome Nut
- ① 2 x Support Brackets
- K 2 x Spacer
- L 2 x M6 Bolt