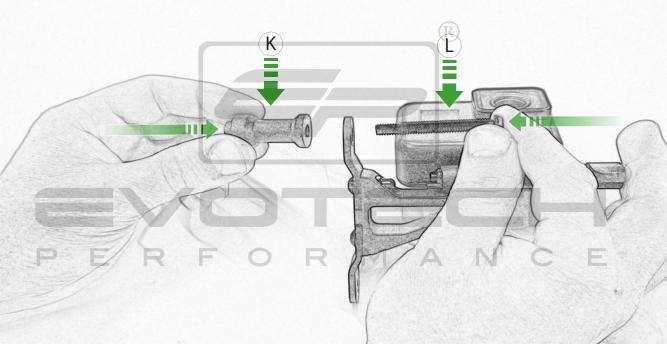

## Kit Contents

- A 1 x Thumbscrew
- B 1 x Camera Bracket
- © 1 x M5 Nyloc
- ① 1 x M5 Washer
- © 1 x M5 x 30mm Caphead
- F 1 x O-Ring
- © 1 x Thumb Screw Spacer
- H) 2 x M5 x 12mm Button Head
- 1 2 x M5 Dome Nut
- ① 2 x Support Brackets
- K 2 x Spacer
- L 2 x M6 Bolt