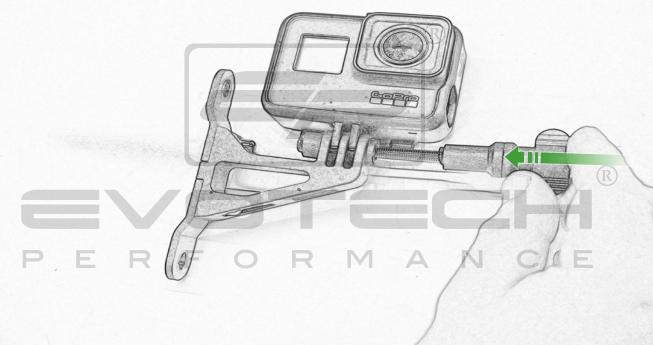

## Kit Contents

- A 1 x Thumbscrew
- B 1 x Camera Bracket
- © 1 x M5 Nyloc
- ① 1 x M5 Washer
- © 1 x M5 x 30mm Caphead
- F 1 x O-Ring
- © 1 x Thumb Screw Spacer
- H) 2 x M5 x 12mm Button Head
- 1 2 x M5 Dome Nut
- ① 2 x Support Brackets
- K 2 x Spacer
- L 2 x M6 Bolt