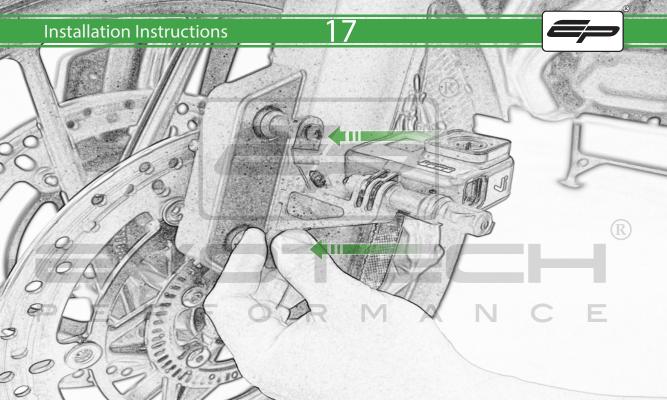

## Kit Contents

- A 1 x Thumbscrew
- B 1 x Camera Bracket
- © 1 x M5 Nyloc
- ① 1 x M5 Washer
- © 1 x M5 x 30mm Caphead
- F 1 x O-Ring
- © 1 x Thumb Screw Spacer
- H) 2 x M5 x 12mm Button Head
- 1 2 x M5 Dome Nut
- ① 2 x Support Brackets
- K 2 x Spacer
- L 2 x M6 Bolt