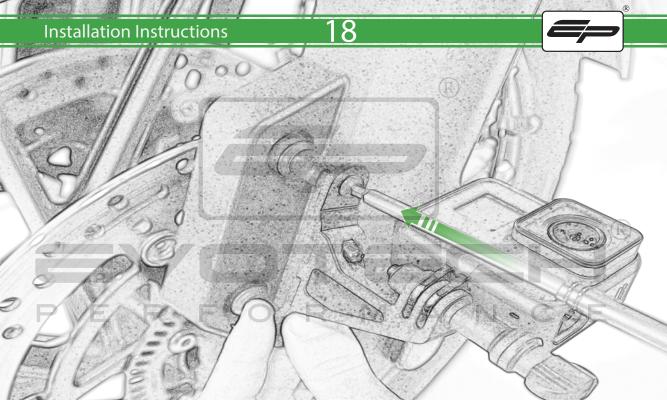

## Kit Contents

- A 1 x Thumbscrew
- B 1 x Camera Bracket
- © 1 x M5 Nyloc
- ① 1 x M5 Washer
- © 1 x M5 x 30mm Caphead
- F 1 x O-Ring
- © 1 x Thumb Screw Spacer
- H) 2 x M5 x 12mm Button Head
- 1 2 x M5 Dome Nut
- ① 2 x Support Brackets
- K 2 x Spacer
- L 2 x M6 Bolt