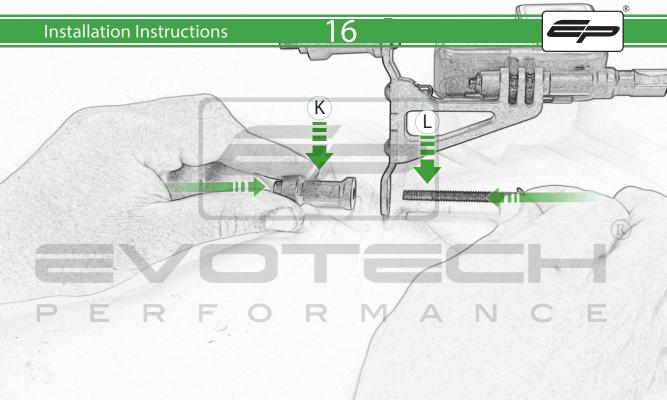

## Kit Contents

- A 1 x Thumbscrew
- B 1 x Camera Bracket
- © 1 x M5 Nyloc
- ① 1 x M5 Washer
- © 1 x M5 x 30mm Caphead
- F 1 x O-Ring
- © 1 x Thumb Screw Spacer
- H) 2 x M5 x 12mm Button Head
- 1 2 x M5 Dome Nut
- ① 2 x Support Brackets
- K 2 x Spacer
- L 2 x M6 Bolt