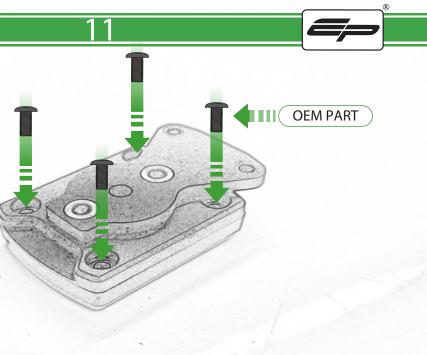

www.evotech-performance.com Suzuki V-Strom 1050 Ultimateaddons Sat Nav Mount Instruction Kit Contents PRN014569-015140

- (A) 1 x Upper Mounting Body
- <sup>(B)</sup> 1 x Lower Mounting Body
- © 1 x Mounting Plate
- D 1 x Ultimateaddons Mounting Plate
- E 2 x Spacer
- (F) 2 x M4 x 30mm Caphead Bolts
- G 2 x O-ring
- H 2 x M5 x 8mm Black Button Head Bolts