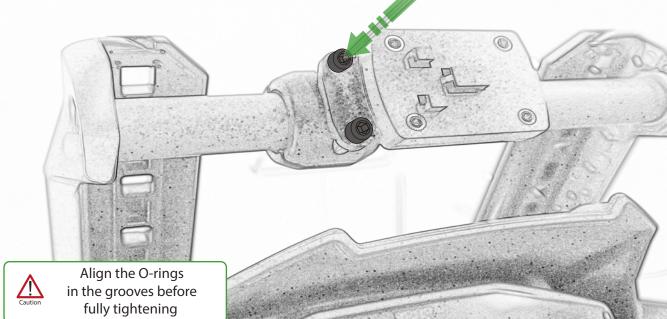

www.evotech-performance.com Suzuki V-Strom 1050 Ultimateaddons Sat Nav Mount Instruction Kit Contents PRN014569-015140

- (A) 1 x Upper Mounting Body
- <sup>(B)</sup> 1 x Lower Mounting Body
- © 1 x Mounting Plate
- D 1 x Ultimateaddons Mounting Plate
- E 2 x Spacer
- (F) 2 x M4 x 30mm Caphead Bolts
- G 2 x O-ring
- H 2 x M5 x 8mm Black Button Head Bolts