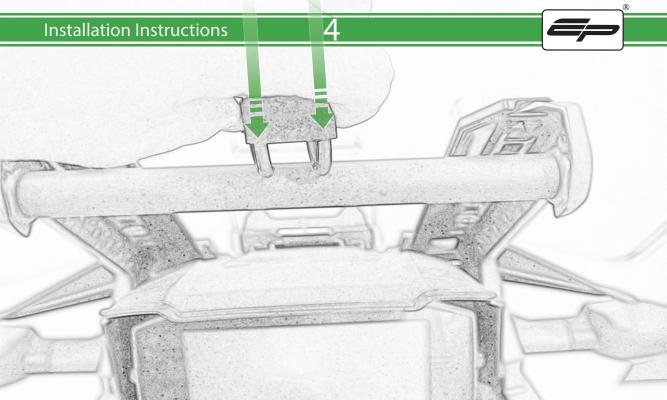

www.evotech-performance.com Suzuki V-Strom 1050 Ultimateaddons Sat Nav Mount Instruction Kit Contents PRN014569-015140

- (A) 1 x Upper Mounting Body
- <sup>(B)</sup> 1 x Lower Mounting Body
- © 1 x Mounting Plate
- D 1 x Ultimateaddons Mounting Plate
- E 2 x Spacer
- (F) 2 x M4 x 30mm Caphead Bolts
- G 2 x O-ring
- H 2 x M5 x 8mm Black Button Head Bolts