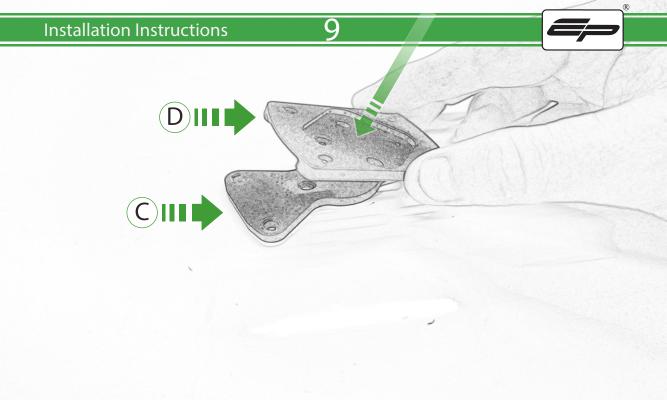

www.evotech-performance.com Suzuki V-Strom 1050 Ultimateaddons Sat Nav Mount Instruction Kit Contents PRN014569-015140

- (A) 1 x Upper Mounting Body
- <sup>(B)</sup> 1 x Lower Mounting Body
- © 1 x Mounting Plate
- D 1 x Ultimateaddons Mounting Plate
- E 2 x Spacer
- (F) 2 x M4 x 30mm Caphead Bolts
- G 2 x O-ring
- H 2 x M5 x 8mm Black Button Head Bolts