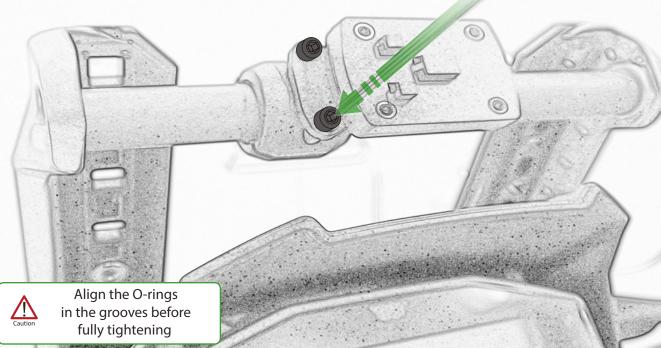

www.evotech-performance.com Suzuki V-Strom 1050 Ultimateaddons Sat Nav Mount Instruction Kit Contents PRN014569-015140

- (A) 1 x Upper Mounting Body
- <sup>(B)</sup> 1 x Lower Mounting Body
- © 1 x Mounting Plate
- D 1 x Ultimateaddons Mounting Plate
- E 2 x Spacer
- (F) 2 x M4 x 30mm Caphead Bolts
- G 2 x O-ring
- H 2 x M5 x 8mm Black Button Head Bolts