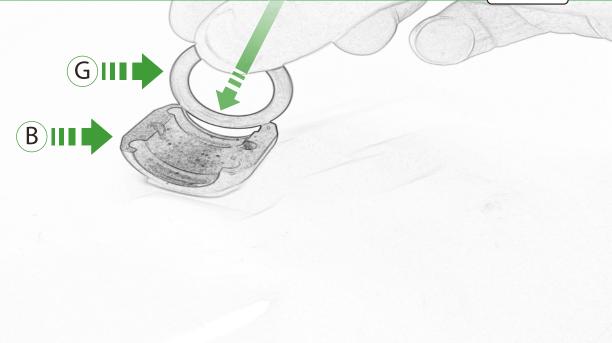

www.evotech-performance.com Suzuki V-Strom 1050 Ultimateaddons Sat Nav Mount Instruction Kit Contents PRN014569-015140

- (A) 1 x Upper Mounting Body
- <sup>(B)</sup> 1 x Lower Mounting Body
- © 1 x Mounting Plate
- D 1 x Ultimateaddons Mounting Plate
- E 2 x Spacer
- (F) 2 x M4 x 30mm Caphead Bolts
- G 2 x O-ring
- H 2 x M5 x 8mm Black Button Head Bolts