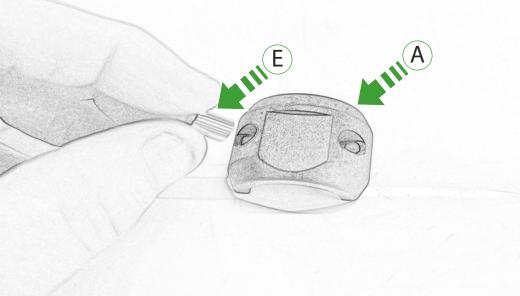

www.evotech-performance.com Suzuki V-Strom 1050 Ultimateaddons Sat Nav Mount Instruction Kit Contents PRN014569-015140

- (A) 1 x Upper Mounting Body
- <sup>(B)</sup> 1 x Lower Mounting Body
- © 1 x Mounting Plate
- D 1 x Ultimateaddons Mounting Plate
- E 2 x Spacer
- (F) 2 x M4 x 30mm Caphead Bolts
- G 2 x O-ring
- H 2 x M5 x 8mm Black Button Head Bolts