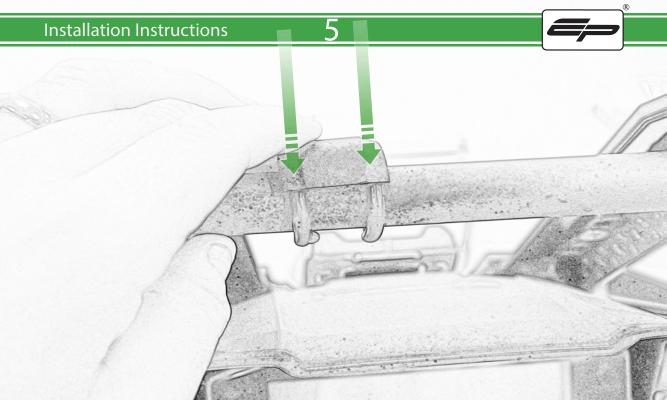

www.evotech-performance.com Suzuki V-Strom 1050 Ultimateaddons Sat Nav Mount Instruction Kit Contents PRN014569-015140

- (A) 1 x Upper Mounting Body
- <sup>(B)</sup> 1 x Lower Mounting Body
- © 1 x Mounting Plate
- D 1 x Ultimateaddons Mounting Plate
- E 2 x Spacer
- (F) 2 x M4 x 30mm Caphead Bolts
- G 2 x O-ring
- H 2 x M5 x 8mm Black Button Head Bolts