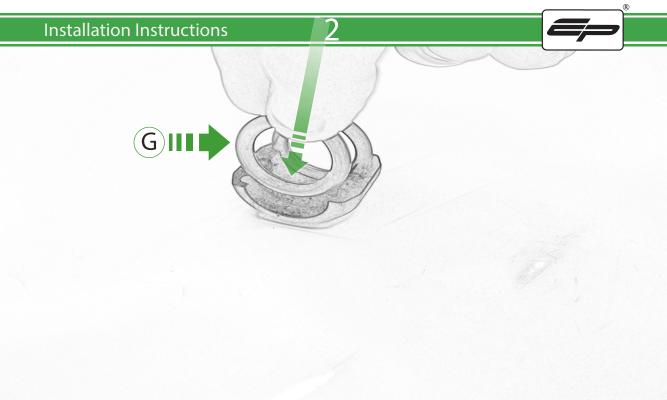

www.evotech-performance.com Suzuki V-Strom 1050 Ultimateaddons Sat Nav Mount Instruction Kit Contents PRN014569-015140

- (A) 1 x Upper Mounting Body
- <sup>(B)</sup> 1 x Lower Mounting Body
- © 1 x Mounting Plate
- D 1 x Ultimateaddons Mounting Plate
- E 2 x Spacer
- (F) 2 x M4 x 30mm Caphead Bolts
- G 2 x O-ring
- H 2 x M5 x 8mm Black Button Head Bolts