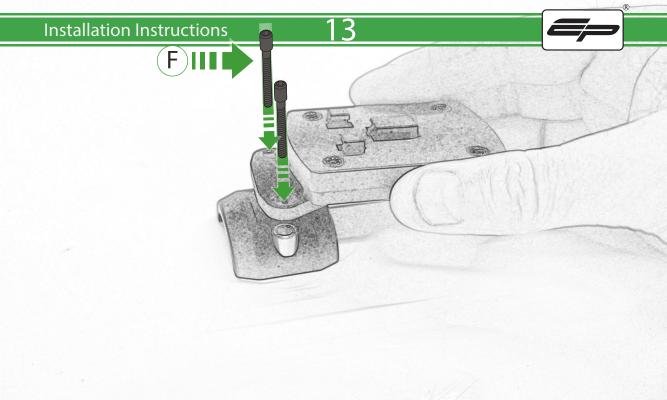

www.evotech-performance.com Suzuki V-Strom 1050 Ultimateaddons Sat Nav Mount Instruction Kit Contents PRN014569-015140

- (A) 1 x Upper Mounting Body
- <sup>(B)</sup> 1 x Lower Mounting Body
- © 1 x Mounting Plate
- D 1 x Ultimateaddons Mounting Plate
- E 2 x Spacer
- (F) 2 x M4 x 30mm Caphead Bolts
- G 2 x O-ring
- H 2 x M5 x 8mm Black Button Head Bolts