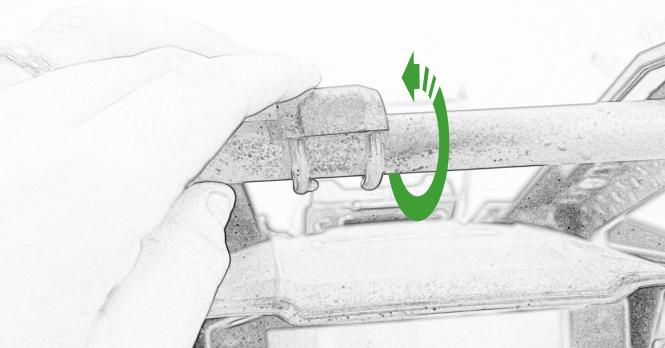

www.evotech-performance.com Suzuki V-Strom 1050 Ultimateaddons Sat Nav Mount Instruction Kit Contents PRN014569-015140

- (A) 1 x Upper Mounting Body
- <sup>(B)</sup> 1 x Lower Mounting Body
- © 1 x Mounting Plate
- D 1 x Ultimateaddons Mounting Plate
- E 2 x Spacer
- (F) 2 x M4 x 30mm Caphead Bolts
- G 2 x O-ring
- H 2 x M5 x 8mm Black Button Head Bolts