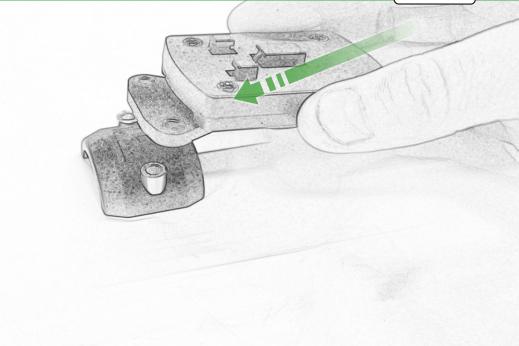

www.evotech-performance.com Suzuki V-Strom 1050 Ultimateaddons Sat Nav Mount Instruction Kit Contents PRN014569-015140

- (A) 1 x Upper Mounting Body
- <sup>(B)</sup> 1 x Lower Mounting Body
- © 1 x Mounting Plate
- D 1 x Ultimateaddons Mounting Plate
- E 2 x Spacer
- (F) 2 x M4 x 30mm Caphead Bolts
- G 2 x O-ring
- H 2 x M5 x 8mm Black Button Head Bolts