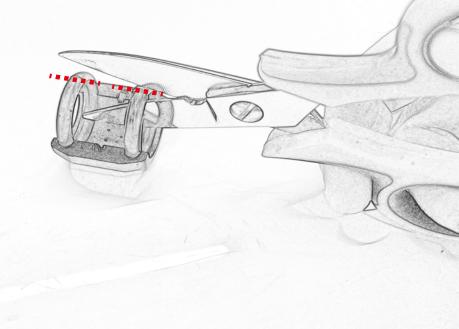

www.evotech-performance.com Suzuki V-Strom 1050 Ultimateaddons Sat Nav Mount Instruction Kit Contents PRN014569-015140

- (A) 1 x Upper Mounting Body
- <sup>(B)</sup> 1 x Lower Mounting Body
- © 1 x Mounting Plate
- D 1 x Ultimateaddons Mounting Plate
- E 2 x Spacer
- (F) 2 x M4 x 30mm Caphead Bolts
- G 2 x O-ring
- H 2 x M5 x 8mm Black Button Head Bolts