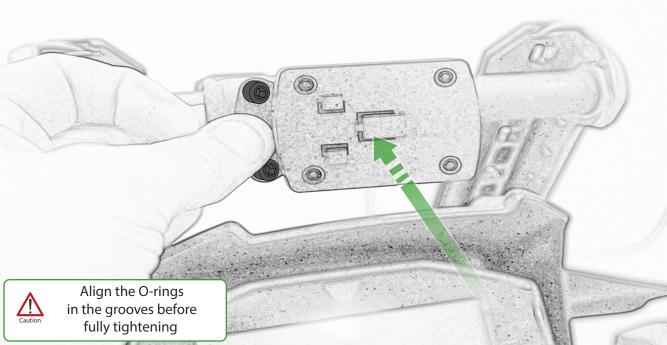

www.evotech-performance.com Suzuki V-Strom 1050 Ultimateaddons Sat Nav Mount Instruction Kit Contents PRN014569-015140

- (A) 1 x Upper Mounting Body
- <sup>(B)</sup> 1 x Lower Mounting Body
- © 1 x Mounting Plate
- D 1 x Ultimateaddons Mounting Plate
- E 2 x Spacer
- (F) 2 x M4 x 30mm Caphead Bolts
- G 2 x O-ring
- H 2 x M5 x 8mm Black Button Head Bolts