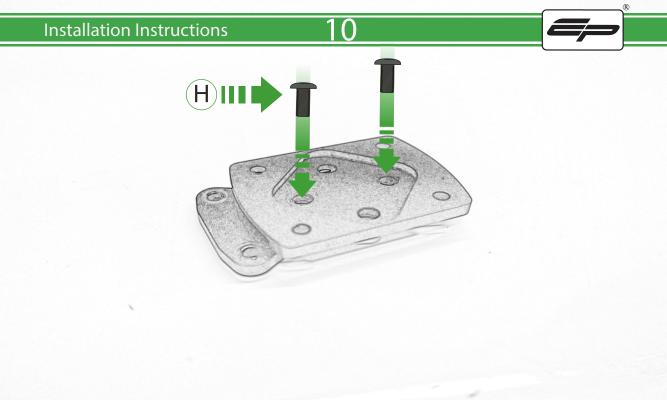

www.evotech-performance.com Suzuki V-Strom 1050 Ultimateaddons Sat Nav Mount Instruction Kit Contents PRN014569-015140

- (A) 1 x Upper Mounting Body
- <sup>(B)</sup> 1 x Lower Mounting Body
- © 1 x Mounting Plate
- D 1 x Ultimateaddons Mounting Plate
- E 2 x Spacer
- (F) 2 x M4 x 30mm Caphead Bolts
- G 2 x O-ring
- H 2 x M5 x 8mm Black Button Head Bolts