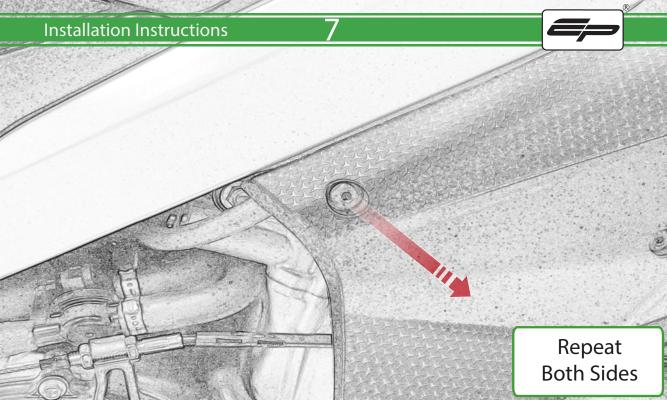

www.evotech-performance.com
Aprilia RS660 Crash Protection
Installation Instructions

## Installation Instructions



## Kit Contents PRN015288

- A 1 x Bobbin Bracket R/H
- **B** 1 x Bobbin Bracket L/H
- © 1 x Bracket Brace R/H
- D 1 x Bracket Brace L/H
- E 1 x Bobbin Shim
- F 1 x M10 x 30 Caphead
- H 1 x M10 x 65 Caphead
- 1 x M10 x 80 Caphead
- ① 2 x M12 x 90 x 1.25mm Caphead
- (K) 2 x M12 Washers
- L 2 x Bobbin Spacers

- M 2 x Poly Washers
- N 2 x Main Tail Tidy
- ② 2 x Bobbin Heads
- P 4 x M5 x 15 Countersunk Screws











































## 21









































































## 🗥 ESSENTIAL CHECKS 🗥



It is recommended that periodic inspections are made to ensure that all bolts are tightend to the specified torque settings.

Should the bike be involved in an accident a thorough inspection should be made and any components that have taken an impact, no matter how small, be replaced





www.evotech-performance.com