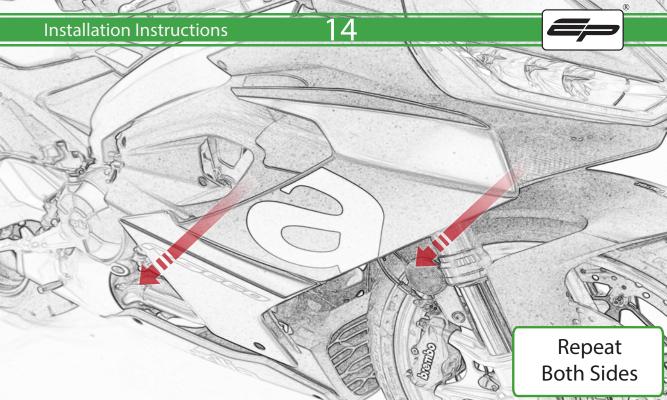

www.evotech-performance.com
Aprilia RS660 Crash Protection
Installation Instructions

## Installation Instructions



## Kit Contents PRN015288

- A 1 x Bobbin Bracket R/H
- **B** 1 x Bobbin Bracket L/H
- © 1 x Bracket Brace R/H
- D 1 x Bracket Brace L/H
- E 1 x Bobbin Shim
- F 1 x M10 x 30 Caphead
- H 1 x M10 x 65 Caphead
- 1 x M10 x 80 Caphead
- ① 2 x M12 x 90 x 1.25mm Caphead
- (K) 2 x M12 Washers
- L 2 x Bobbin Spacers

- M 2 x Poly Washers
- N 2 x Main Tail Tidy
- ② 2 x Bobbin Heads
- P 4 x M5 x 15 Countersunk Screws











































## 21









































































## 🗥 ESSENTIAL CHECKS 🗥



It is recommended that periodic inspections are made to ensure that all bolts are tightend to the specified torque settings.

Should the bike be involved in an accident a thorough inspection should be made and any components that have taken an impact, no matter how small, be replaced





www.evotech-performance.com