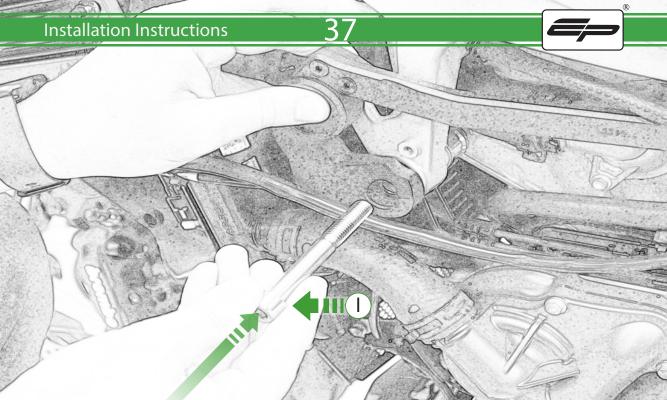

www.evotech-performance.com
Aprilia RS660 Crash Protection
Installation Instructions

## Installation Instructions



## Kit Contents PRN015288

- A 1 x Bobbin Bracket R/H
- **B** 1 x Bobbin Bracket L/H
- © 1 x Bracket Brace R/H
- D 1 x Bracket Brace L/H
- E 1 x Bobbin Shim
- F 1 x M10 x 30 Caphead
- H 1 x M10 x 65 Caphead
- 1 x M10 x 80 Caphead
- ① 2 x M12 x 90 x 1.25mm Caphead
- (K) 2 x M12 Washers
- L 2 x Bobbin Spacers

- M 2 x Poly Washers
- N 2 x Main Tail Tidy
- ② 2 x Bobbin Heads
- P 4 x M5 x 15 Countersunk Screws











































## 21









































































## 🗥 ESSENTIAL CHECKS 🗥



It is recommended that periodic inspections are made to ensure that all bolts are tightend to the specified torque settings.

Should the bike be involved in an accident a thorough inspection should be made and any components that have taken an impact, no matter how small, be replaced





www.evotech-performance.com