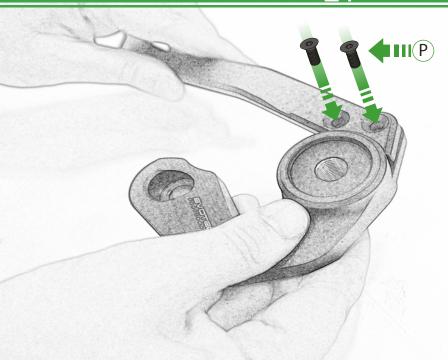

## Kit Contents PRN015288

- A 1 x Bobbin Bracket R/H
- **B** 1 x Bobbin Bracket L/H
- © 1 x Bracket Brace R/H
- D 1 x Bracket Brace L/H
- E 1 x Bobbin Shim
- F 1 x M10 x 30 Caphead
- H 1 x M10 x 65 Caphead
- 1 x M10 x 80 Caphead
- ① 2 x M12 x 90 x 1.25mm Caphead
- (K) 2 x M12 Washers
- L 2 x Bobbin Spacers

- M 2 x Poly Washers
- N 2 x Main Tail Tidy
- ② 2 x Bobbin Heads
- P 4 x M5 x 15 Countersunk Screws