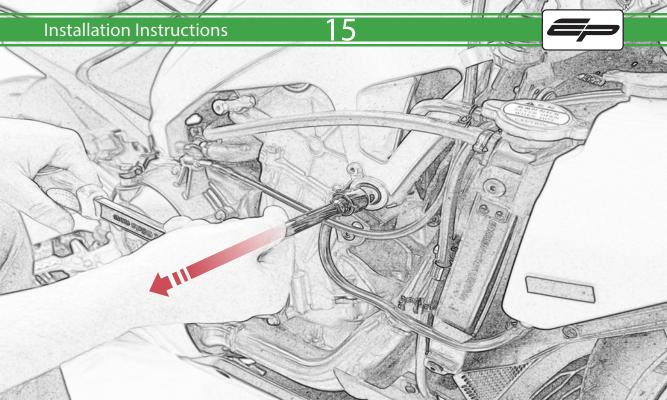

www.evotech-performance.com
Aprilia RS660 Crash Protection
Installation Instructions

## Installation Instructions



## Kit Contents PRN015288

- A 1 x Bobbin Bracket R/H
- **B** 1 x Bobbin Bracket L/H
- © 1 x Bracket Brace R/H
- D 1 x Bracket Brace L/H
- E 1 x Bobbin Shim
- F 1 x M10 x 30 Caphead
- H 1 x M10 x 65 Caphead
- 1 x M10 x 80 Caphead
- ① 2 x M12 x 90 x 1.25mm Caphead
- (K) 2 x M12 Washers
- L 2 x Bobbin Spacers

- M 2 x Poly Washers
- N 2 x Main Tail Tidy
- ② 2 x Bobbin Heads
- P 4 x M5 x 15 Countersunk Screws











































## 21









































































## 🗥 ESSENTIAL CHECKS 🗥



It is recommended that periodic inspections are made to ensure that all bolts are tightend to the specified torque settings.

Should the bike be involved in an accident a thorough inspection should be made and any components that have taken an impact, no matter how small, be replaced





www.evotech-performance.com