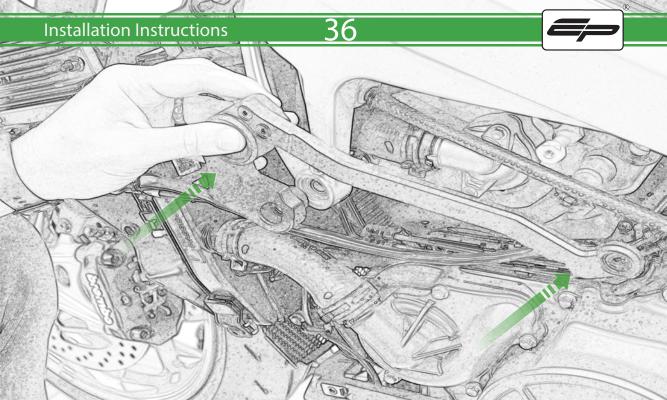

www.evotech-performance.com
Aprilia RS660 Crash Protection
Installation Instructions

## Installation Instructions



## Kit Contents PRN015288

- A 1 x Bobbin Bracket R/H
- **B** 1 x Bobbin Bracket L/H
- © 1 x Bracket Brace R/H
- D 1 x Bracket Brace L/H
- E 1 x Bobbin Shim
- F 1 x M10 x 30 Caphead
- H 1 x M10 x 65 Caphead
- 1 x M10 x 80 Caphead
- ① 2 x M12 x 90 x 1.25mm Caphead
- (K) 2 x M12 Washers
- L 2 x Bobbin Spacers

- M 2 x Poly Washers
- N 2 x Main Tail Tidy
- ② 2 x Bobbin Heads
- P 4 x M5 x 15 Countersunk Screws











































## 21









































































## 🗥 ESSENTIAL CHECKS 🗥



It is recommended that periodic inspections are made to ensure that all bolts are tightend to the specified torque settings.

Should the bike be involved in an accident a thorough inspection should be made and any components that have taken an impact, no matter how small, be replaced





www.evotech-performance.com