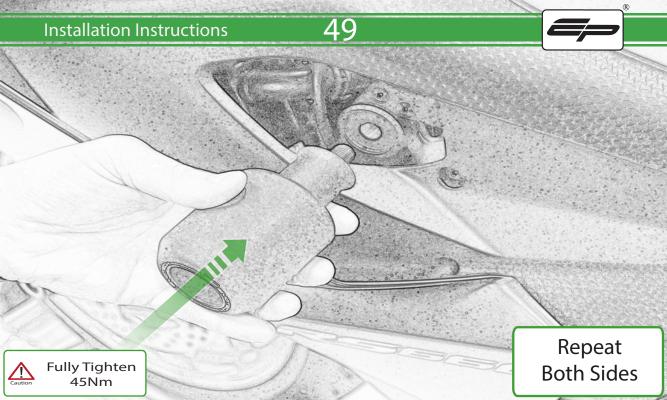

## 🗥 ESSENTIAL CHECKS 🗥

It is recommended that periodic inspections are made to ensure that all bolts are tightend to the specified torque settings.

Should the bike be involved in an accident a thorough inspection should be made and any components that have taken an impact, no matter how small, be replaced