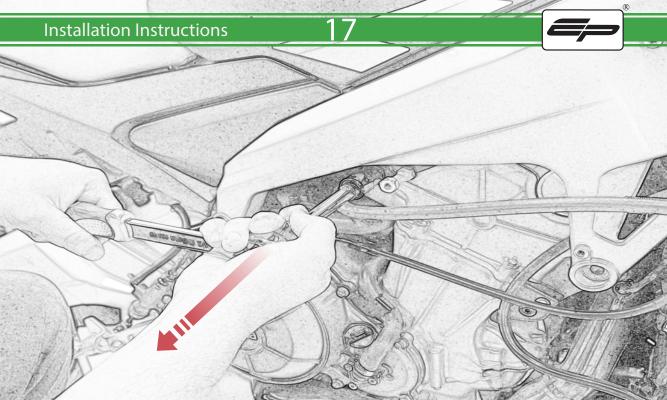

www.evotech-performance.com
Aprilia RS660 Crash Protection
Installation Instructions

## Installation Instructions



## Kit Contents PRN015288

- A 1 x Bobbin Bracket R/H
- **B** 1 x Bobbin Bracket L/H
- © 1 x Bracket Brace R/H
- D 1 x Bracket Brace L/H
- E 1 x Bobbin Shim
- F 1 x M10 x 30 Caphead
- H 1 x M10 x 65 Caphead
- 1 x M10 x 80 Caphead
- ① 2 x M12 x 90 x 1.25mm Caphead
- (K) 2 x M12 Washers
- L 2 x Bobbin Spacers

- M 2 x Poly Washers
- N 2 x Main Tail Tidy
- ② 2 x Bobbin Heads
- P 4 x M5 x 15 Countersunk Screws











































## 21









































































## 🗥 ESSENTIAL CHECKS 🗥



It is recommended that periodic inspections are made to ensure that all bolts are tightend to the specified torque settings.

Should the bike be involved in an accident a thorough inspection should be made and any components that have taken an impact, no matter how small, be replaced





www.evotech-performance.com