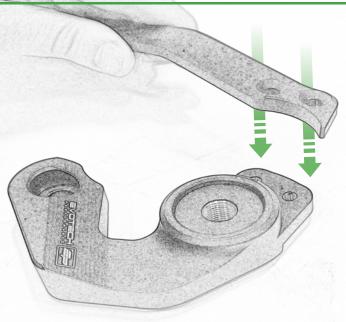

## Kit Contents PRN015288

- A 1 x Bobbin Bracket R/H
- **B** 1 x Bobbin Bracket L/H
- © 1 x Bracket Brace R/H
- D 1 x Bracket Brace L/H
- E 1 x Bobbin Shim
- F 1 x M10 x 30 Caphead
- H 1 x M10 x 65 Caphead
- 1 x M10 x 80 Caphead
- ① 2 x M12 x 90 x 1.25mm Caphead
- (K) 2 x M12 Washers
- L 2 x Bobbin Spacers

- M 2 x Poly Washers
- N 2 x Main Tail Tidy
- ② 2 x Bobbin Heads
- P 4 x M5 x 15 Countersunk Screws