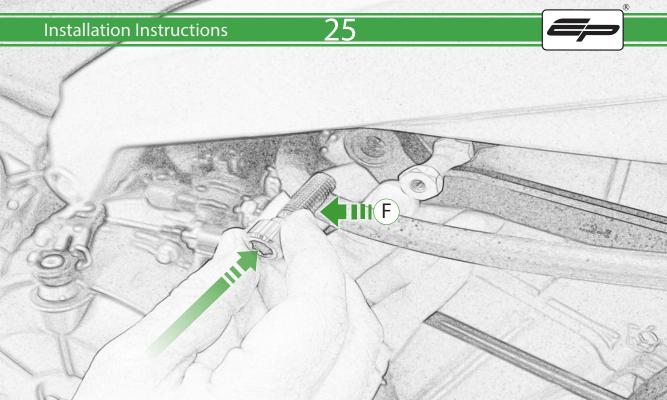

## Kit Contents PRN015288

- A 1 x Bobbin Bracket R/H
- **B** 1 x Bobbin Bracket L/H
- © 1 x Bracket Brace R/H
- D 1 x Bracket Brace L/H
- E 1 x Bobbin Shim
- F 1 x M10 x 30 Caphead
- H 1 x M10 x 65 Caphead
- 1 x M10 x 80 Caphead
- ① 2 x M12 x 90 x 1.25mm Caphead
- (K) 2 x M12 Washers
- L 2 x Bobbin Spacers