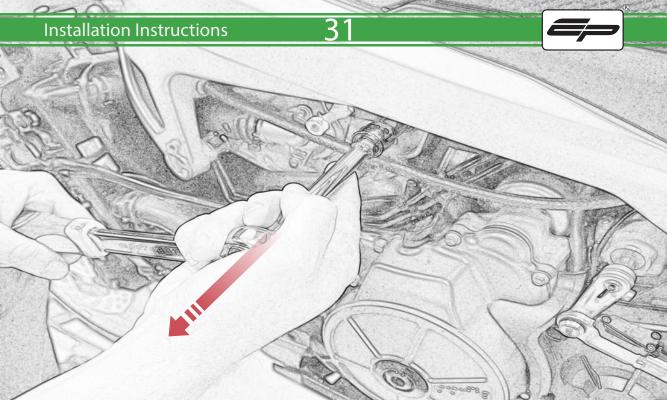

## 🗥 ESSENTIAL CHECKS 🗥

It is recommended that periodic inspections are made to ensure that all bolts are tightend to the specified torque settings.

Should the bike be involved in an accident a thorough inspection should be made and any components that have taken an impact, no matter how small, be replaced