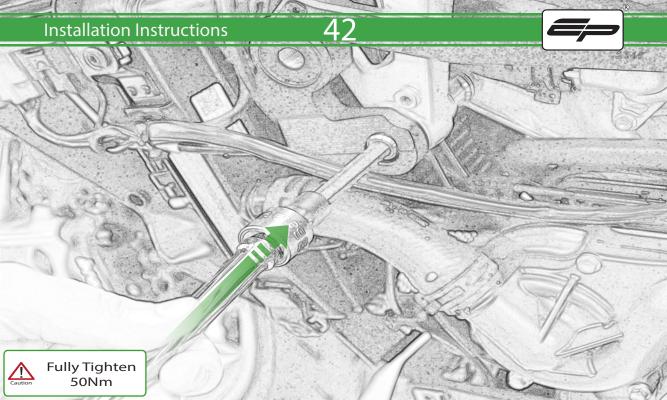

## 🗥 ESSENTIAL CHECKS 🗥

It is recommended that periodic inspections are made to ensure that all bolts are tightend to the specified torque settings.

Should the bike be involved in an accident a thorough inspection should be made and any components that have taken an impact, no matter how small, be replaced