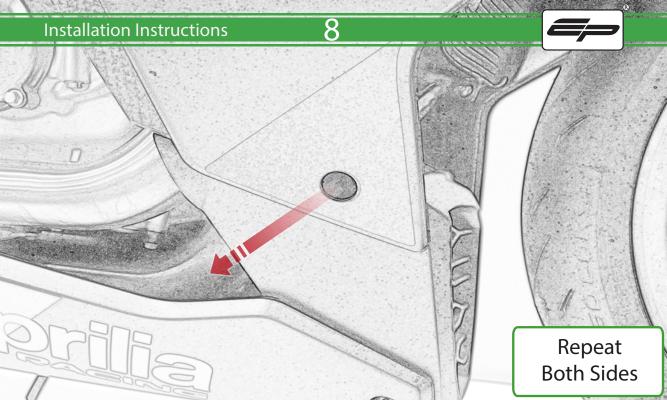

www.evotech-performance.com
Aprilia RS660 Crash Protection
Installation Instructions

## Installation Instructions



## Kit Contents PRN015288

- A 1 x Bobbin Bracket R/H
- **B** 1 x Bobbin Bracket L/H
- © 1 x Bracket Brace R/H
- D 1 x Bracket Brace L/H
- E 1 x Bobbin Shim
- F 1 x M10 x 30 Caphead
- H 1 x M10 x 65 Caphead
- 1 x M10 x 80 Caphead
- ① 2 x M12 x 90 x 1.25mm Caphead
- (K) 2 x M12 Washers
- L 2 x Bobbin Spacers

- M 2 x Poly Washers
- N 2 x Main Tail Tidy
- ② 2 x Bobbin Heads
- P 4 x M5 x 15 Countersunk Screws











































## 21









































































## 🗥 ESSENTIAL CHECKS 🗥



It is recommended that periodic inspections are made to ensure that all bolts are tightend to the specified torque settings.

Should the bike be involved in an accident a thorough inspection should be made and any components that have taken an impact, no matter how small, be replaced





www.evotech-performance.com