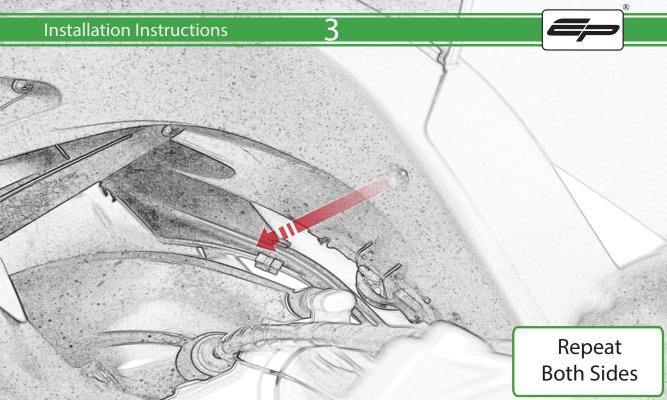

www.evotech-performance.com
Aprilia RS660 Crash Protection
Installation Instructions

## Installation Instructions



## Kit Contents PRN015288

- A 1 x Bobbin Bracket R/H
- **B** 1 x Bobbin Bracket L/H
- © 1 x Bracket Brace R/H
- D 1 x Bracket Brace L/H
- E 1 x Bobbin Shim
- F 1 x M10 x 30 Caphead
- H 1 x M10 x 65 Caphead
- 1 x M10 x 80 Caphead
- ① 2 x M12 x 90 x 1.25mm Caphead
- (K) 2 x M12 Washers
- L 2 x Bobbin Spacers

- M 2 x Poly Washers
- N 2 x Main Tail Tidy
- ② 2 x Bobbin Heads
- P 4 x M5 x 15 Countersunk Screws











































## 21









































































## 🗥 ESSENTIAL CHECKS 🗥



It is recommended that periodic inspections are made to ensure that all bolts are tightend to the specified torque settings.

Should the bike be involved in an accident a thorough inspection should be made and any components that have taken an impact, no matter how small, be replaced





www.evotech-performance.com