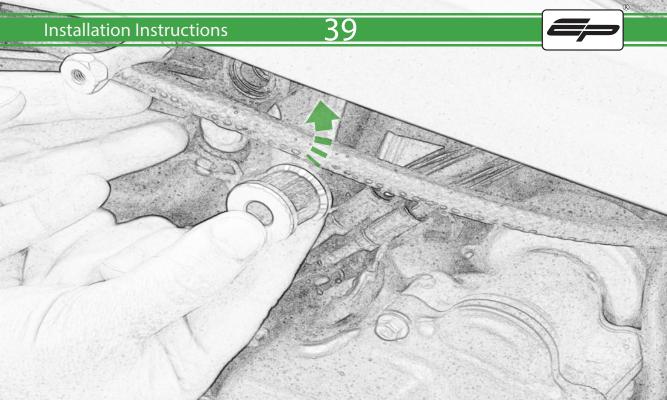

## 🗥 ESSENTIAL CHECKS 🗥

It is recommended that periodic inspections are made to ensure that all bolts are tightend to the specified torque settings.

Should the bike be involved in an accident a thorough inspection should be made and any components that have taken an impact, no matter how small, be replaced