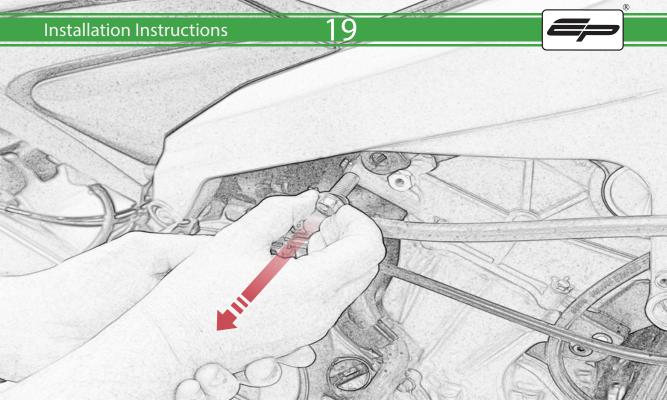

www.evotech-performance.com
Aprilia RS660 Crash Protection
Installation Instructions

## Installation Instructions



## Kit Contents PRN015288

- A 1 x Bobbin Bracket R/H
- **B** 1 x Bobbin Bracket L/H
- © 1 x Bracket Brace R/H
- D 1 x Bracket Brace L/H
- E 1 x Bobbin Shim
- F 1 x M10 x 30 Caphead
- H 1 x M10 x 65 Caphead
- 1 x M10 x 80 Caphead
- ① 2 x M12 x 90 x 1.25mm Caphead
- (K) 2 x M12 Washers
- L 2 x Bobbin Spacers

- M 2 x Poly Washers
- N 2 x Main Tail Tidy
- ② 2 x Bobbin Heads
- P 4 x M5 x 15 Countersunk Screws











































## 21









































































## 🗥 ESSENTIAL CHECKS 🗥



It is recommended that periodic inspections are made to ensure that all bolts are tightend to the specified torque settings.

Should the bike be involved in an accident a thorough inspection should be made and any components that have taken an impact, no matter how small, be replaced





www.evotech-performance.com