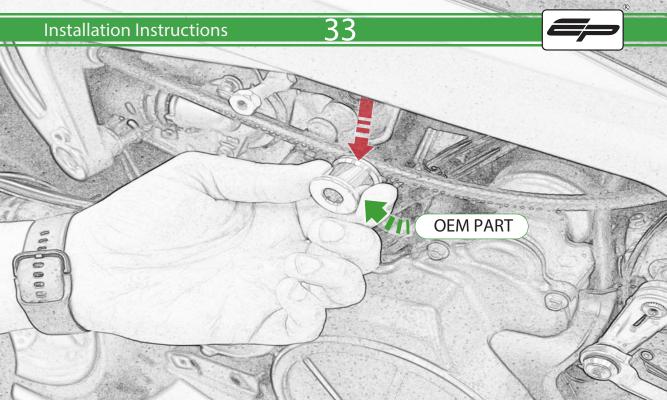

## 🗥 ESSENTIAL CHECKS 🗥

It is recommended that periodic inspections are made to ensure that all bolts are tightend to the specified torque settings.

Should the bike be involved in an accident a thorough inspection should be made and any components that have taken an impact, no matter how small, be replaced