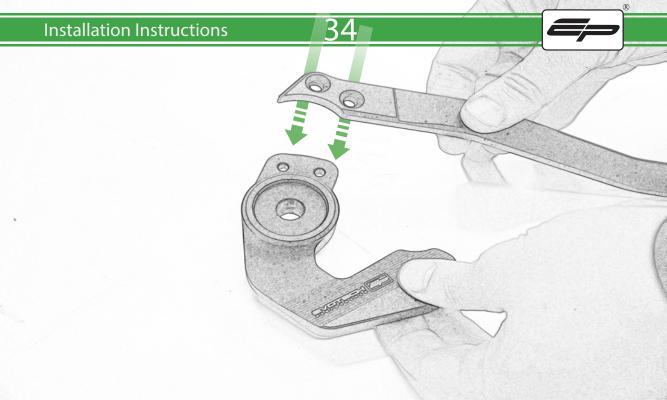

www.evotech-performance.com
Aprilia RS660 Crash Protection
Installation Instructions

## Installation Instructions



## Kit Contents PRN015288

- A 1 x Bobbin Bracket R/H
- **B** 1 x Bobbin Bracket L/H
- © 1 x Bracket Brace R/H
- D 1 x Bracket Brace L/H
- E 1 x Bobbin Shim
- F 1 x M10 x 30 Caphead
- H 1 x M10 x 65 Caphead
- 1 x M10 x 80 Caphead
- ① 2 x M12 x 90 x 1.25mm Caphead
- (K) 2 x M12 Washers
- L 2 x Bobbin Spacers

- M 2 x Poly Washers
- N 2 x Main Tail Tidy
- ② 2 x Bobbin Heads
- P 4 x M5 x 15 Countersunk Screws











































## 21









































































## 🗥 ESSENTIAL CHECKS 🗥



It is recommended that periodic inspections are made to ensure that all bolts are tightend to the specified torque settings.

Should the bike be involved in an accident a thorough inspection should be made and any components that have taken an impact, no matter how small, be replaced





www.evotech-performance.com