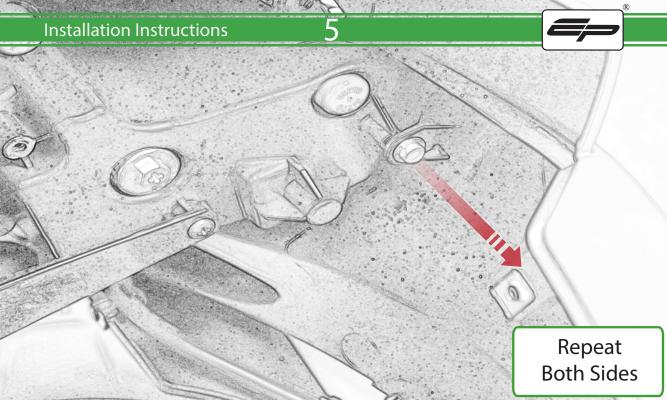

www.evotech-performance.com
Aprilia RS660 Crash Protection
Installation Instructions

## Installation Instructions



## Kit Contents PRN015288

- A 1 x Bobbin Bracket R/H
- **B** 1 x Bobbin Bracket L/H
- © 1 x Bracket Brace R/H
- D 1 x Bracket Brace L/H
- E 1 x Bobbin Shim
- F 1 x M10 x 30 Caphead
- H 1 x M10 x 65 Caphead
- 1 x M10 x 80 Caphead
- ① 2 x M12 x 90 x 1.25mm Caphead
- (K) 2 x M12 Washers
- L 2 x Bobbin Spacers

- M 2 x Poly Washers
- N 2 x Main Tail Tidy
- ② 2 x Bobbin Heads
- P 4 x M5 x 15 Countersunk Screws











































## 21









































































## 🗥 ESSENTIAL CHECKS 🗥



It is recommended that periodic inspections are made to ensure that all bolts are tightend to the specified torque settings.

Should the bike be involved in an accident a thorough inspection should be made and any components that have taken an impact, no matter how small, be replaced





www.evotech-performance.com