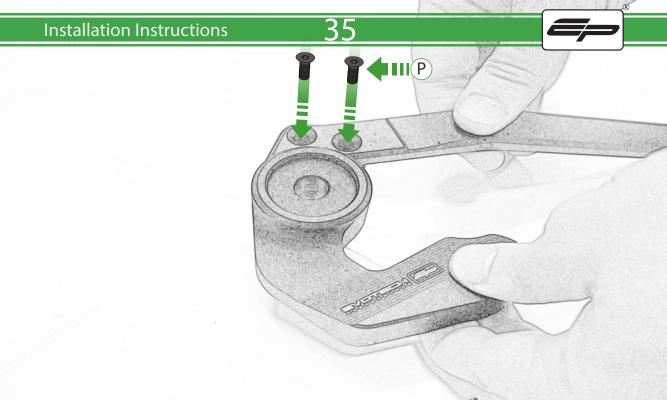

www.evotech-performance.com
Aprilia RS660 Crash Protection
Installation Instructions

## Installation Instructions



## Kit Contents PRN015288

- A 1 x Bobbin Bracket R/H
- **B** 1 x Bobbin Bracket L/H
- © 1 x Bracket Brace R/H
- D 1 x Bracket Brace L/H
- E 1 x Bobbin Shim
- F 1 x M10 x 30 Caphead
- H 1 x M10 x 65 Caphead
- 1 x M10 x 80 Caphead
- ① 2 x M12 x 90 x 1.25mm Caphead
- (K) 2 x M12 Washers
- L 2 x Bobbin Spacers

- M 2 x Poly Washers
- N 2 x Main Tail Tidy
- ② 2 x Bobbin Heads
- P 4 x M5 x 15 Countersunk Screws











































## 21









































































## 🗥 ESSENTIAL CHECKS 🗥



It is recommended that periodic inspections are made to ensure that all bolts are tightend to the specified torque settings.

Should the bike be involved in an accident a thorough inspection should be made and any components that have taken an impact, no matter how small, be replaced





www.evotech-performance.com