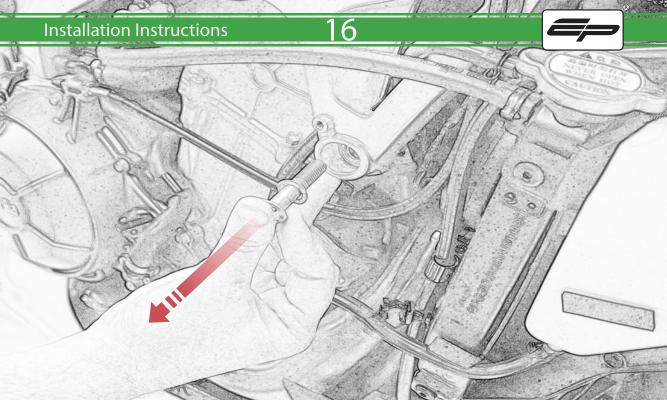

www.evotech-performance.com
Aprilia RS660 Crash Protection
Installation Instructions

## Installation Instructions



## Kit Contents PRN015288

- A 1 x Bobbin Bracket R/H
- **B** 1 x Bobbin Bracket L/H
- © 1 x Bracket Brace R/H
- D 1 x Bracket Brace L/H
- E 1 x Bobbin Shim
- F 1 x M10 x 30 Caphead
- H 1 x M10 x 65 Caphead
- 1 x M10 x 80 Caphead
- ① 2 x M12 x 90 x 1.25mm Caphead
- (K) 2 x M12 Washers
- L 2 x Bobbin Spacers

- M 2 x Poly Washers
- N 2 x Main Tail Tidy
- ② 2 x Bobbin Heads
- P 4 x M5 x 15 Countersunk Screws











































## 21









































































## 🗥 ESSENTIAL CHECKS 🗥



It is recommended that periodic inspections are made to ensure that all bolts are tightend to the specified torque settings.

Should the bike be involved in an accident a thorough inspection should be made and any components that have taken an impact, no matter how small, be replaced





www.evotech-performance.com