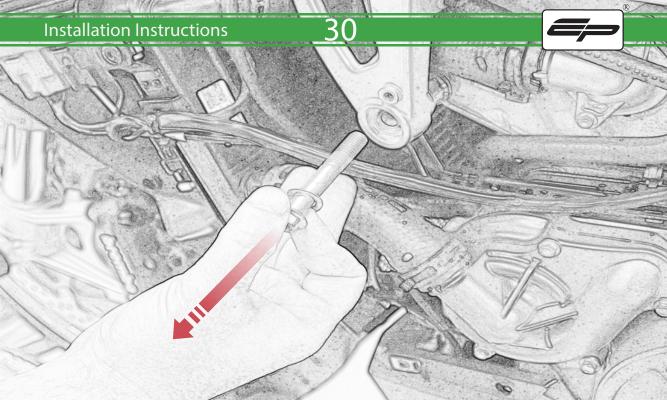

## 🗥 ESSENTIAL CHECKS 🗥

It is recommended that periodic inspections are made to ensure that all bolts are tightend to the specified torque settings.

Should the bike be involved in an accident a thorough inspection should be made and any components that have taken an impact, no matter how small, be replaced