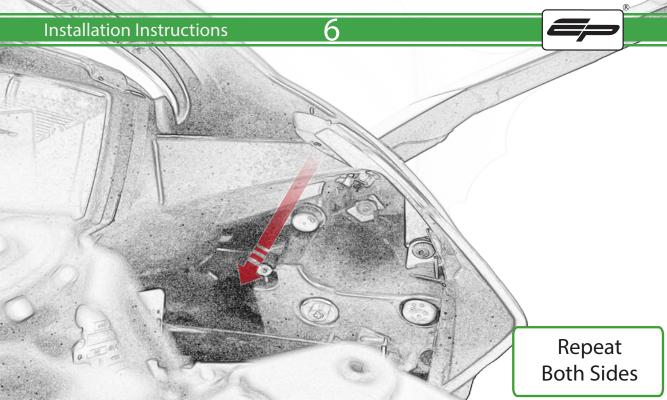

www.evotech-performance.com
Aprilia RS660 Crash Protection
Installation Instructions

## Installation Instructions



## Kit Contents PRN015288

- A 1 x Bobbin Bracket R/H
- **B** 1 x Bobbin Bracket L/H
- © 1 x Bracket Brace R/H
- D 1 x Bracket Brace L/H
- E 1 x Bobbin Shim
- F 1 x M10 x 30 Caphead
- H 1 x M10 x 65 Caphead
- 1 x M10 x 80 Caphead
- ① 2 x M12 x 90 x 1.25mm Caphead
- (K) 2 x M12 Washers
- L 2 x Bobbin Spacers

- M 2 x Poly Washers
- N 2 x Main Tail Tidy
- ② 2 x Bobbin Heads
- P 4 x M5 x 15 Countersunk Screws











































## 21









































































## 🗥 ESSENTIAL CHECKS 🗥



It is recommended that periodic inspections are made to ensure that all bolts are tightend to the specified torque settings.

Should the bike be involved in an accident a thorough inspection should be made and any components that have taken an impact, no matter how small, be replaced





www.evotech-performance.com