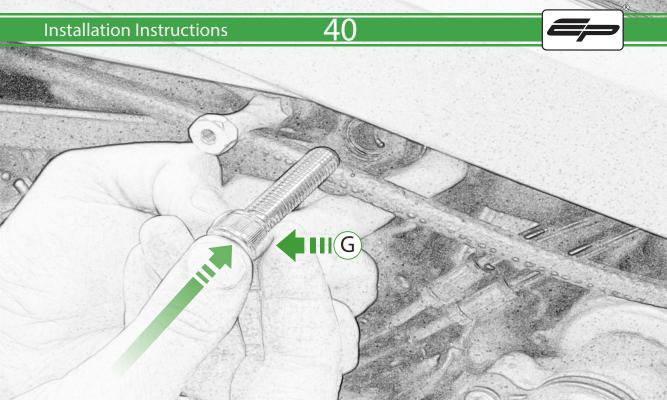

## 🗥 ESSENTIAL CHECKS 🗥

It is recommended that periodic inspections are made to ensure that all bolts are tightend to the specified torque settings.

Should the bike be involved in an accident a thorough inspection should be made and any components that have taken an impact, no matter how small, be replaced