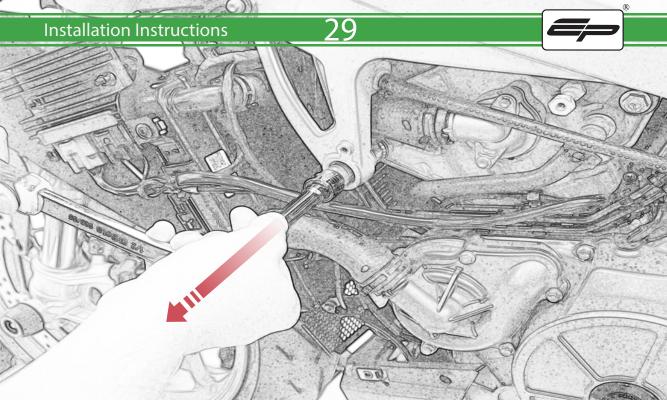

## 🗥 ESSENTIAL CHECKS 🗥

It is recommended that periodic inspections are made to ensure that all bolts are tightend to the specified torque settings.

Should the bike be involved in an accident a thorough inspection should be made and any components that have taken an impact, no matter how small, be replaced