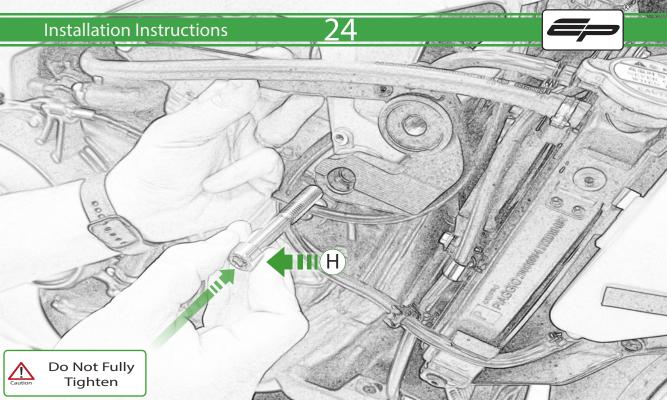

## Kit Contents PRN015288

- A 1 x Bobbin Bracket R/H
- **B** 1 x Bobbin Bracket L/H
- © 1 x Bracket Brace R/H
- D 1 x Bracket Brace L/H
- E 1 x Bobbin Shim
- F 1 x M10 x 30 Caphead
- H 1 x M10 x 65 Caphead
- 1 x M10 x 80 Caphead
- ① 2 x M12 x 90 x 1.25mm Caphead
- (K) 2 x M12 Washers
- L 2 x Bobbin Spacers