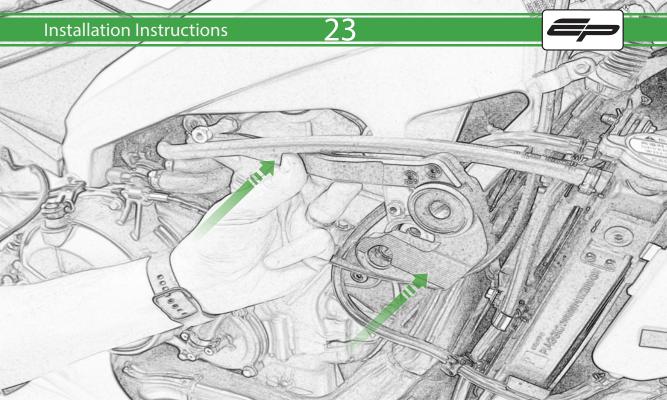

## Kit Contents PRN015288

- A 1 x Bobbin Bracket R/H
- **B** 1 x Bobbin Bracket L/H
- © 1 x Bracket Brace R/H
- D 1 x Bracket Brace L/H
- E 1 x Bobbin Shim
- F 1 x M10 x 30 Caphead
- H 1 x M10 x 65 Caphead
- 1 x M10 x 80 Caphead
- ① 2 x M12 x 90 x 1.25mm Caphead
- (K) 2 x M12 Washers
- L 2 x Bobbin Spacers

- M 2 x Poly Washers
- N 2 x Main Tail Tidy
- ② 2 x Bobbin Heads
- P 4 x M5 x 15 Countersunk Screws