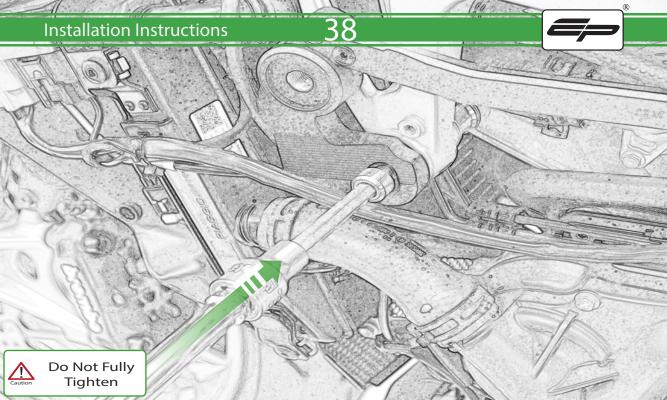

## 🗥 ESSENTIAL CHECKS 🗥

It is recommended that periodic inspections are made to ensure that all bolts are tightend to the specified torque settings.

Should the bike be involved in an accident a thorough inspection should be made and any components that have taken an impact, no matter how small, be replaced