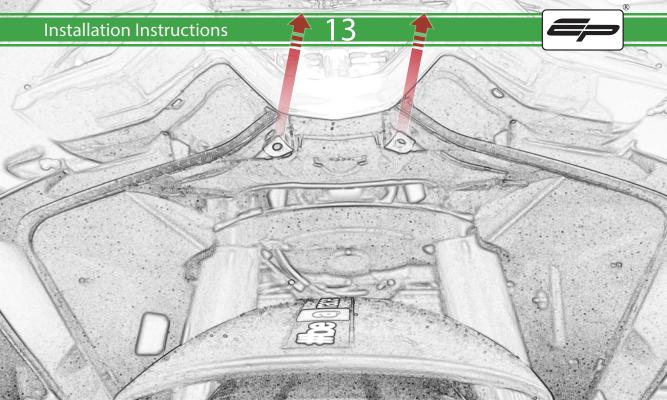

www.evotech-performance.com
Aprilia RS660 Crash Protection
Installation Instructions

## Installation Instructions



## Kit Contents PRN015288

- A 1 x Bobbin Bracket R/H
- **B** 1 x Bobbin Bracket L/H
- © 1 x Bracket Brace R/H
- D 1 x Bracket Brace L/H
- E 1 x Bobbin Shim
- F 1 x M10 x 30 Caphead
- H 1 x M10 x 65 Caphead
- 1 x M10 x 80 Caphead
- ① 2 x M12 x 90 x 1.25mm Caphead
- (K) 2 x M12 Washers
- L 2 x Bobbin Spacers

- M 2 x Poly Washers
- N 2 x Main Tail Tidy
- ② 2 x Bobbin Heads
- P 4 x M5 x 15 Countersunk Screws











































## 21









































































## 🗥 ESSENTIAL CHECKS 🗥



It is recommended that periodic inspections are made to ensure that all bolts are tightend to the specified torque settings.

Should the bike be involved in an accident a thorough inspection should be made and any components that have taken an impact, no matter how small, be replaced





www.evotech-performance.com