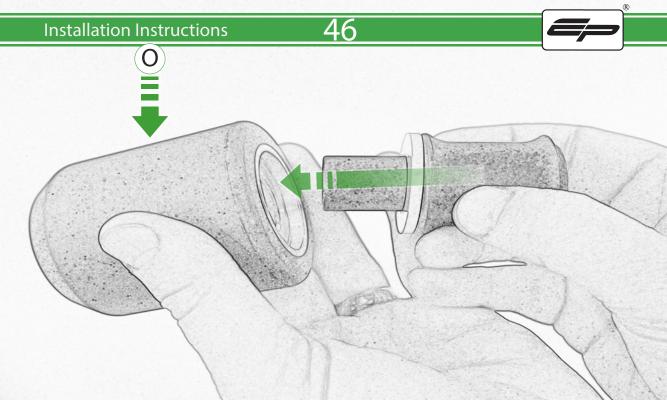

## Kit Contents PRN015288

- A 1 x Bobbin Bracket R/H
- **B** 1 x Bobbin Bracket L/H
- © 1 x Bracket Brace R/H
- D 1 x Bracket Brace L/H
- E 1 x Bobbin Shim
- F 1 x M10 x 30 Caphead
- H 1 x M10 x 65 Caphead
- 1 x M10 x 80 Caphead
- ① 2 x M12 x 90 x 1.25mm Caphead
- (K) 2 x M12 Washers
- L 2 x Bobbin Spacers

- M 2 x Poly Washers
- N 2 x Main Tail Tidy
- ② 2 x Bobbin Heads
- P 4 x M5 x 15 Countersunk Screws