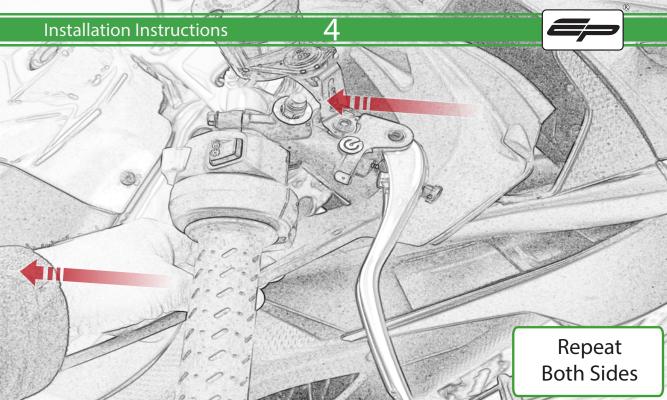

www.evotech-performance.com
Aprilia RS660 Crash Protection
Installation Instructions

## Installation Instructions



## Kit Contents PRN015288

- A 1 x Bobbin Bracket R/H
- **B** 1 x Bobbin Bracket L/H
- © 1 x Bracket Brace R/H
- D 1 x Bracket Brace L/H
- E 1 x Bobbin Shim
- F 1 x M10 x 30 Caphead
- H 1 x M10 x 65 Caphead
- 1 x M10 x 80 Caphead
- ① 2 x M12 x 90 x 1.25mm Caphead
- (K) 2 x M12 Washers
- L 2 x Bobbin Spacers

- M 2 x Poly Washers
- N 2 x Main Tail Tidy
- ② 2 x Bobbin Heads
- P 4 x M5 x 15 Countersunk Screws











































## 21









































































## 🗥 ESSENTIAL CHECKS 🗥



It is recommended that periodic inspections are made to ensure that all bolts are tightend to the specified torque settings.

Should the bike be involved in an accident a thorough inspection should be made and any components that have taken an impact, no matter how small, be replaced





www.evotech-performance.com