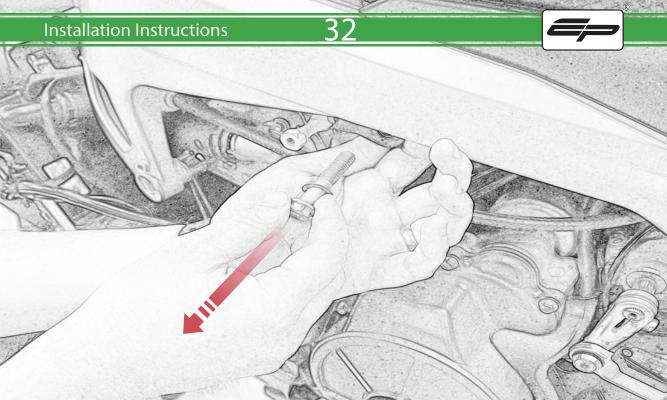

## 🗥 ESSENTIAL CHECKS 🗥

It is recommended that periodic inspections are made to ensure that all bolts are tightend to the specified torque settings.

Should the bike be involved in an accident a thorough inspection should be made and any components that have taken an impact, no matter how small, be replaced