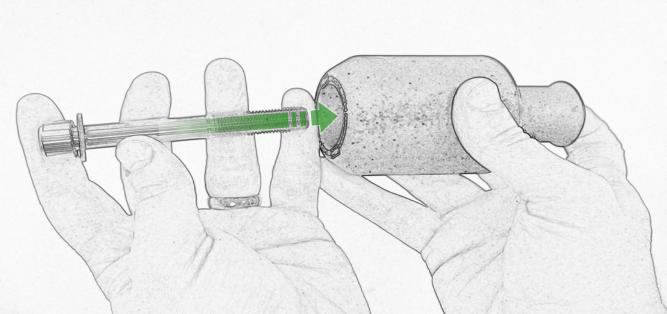

## Kit Contents PRN015288

- A 1 x Bobbin Bracket R/H
- **B** 1 x Bobbin Bracket L/H
- © 1 x Bracket Brace R/H
- D 1 x Bracket Brace L/H
- E 1 x Bobbin Shim
- F 1 x M10 x 30 Caphead
- H 1 x M10 x 65 Caphead
- 1 x M10 x 80 Caphead
- ① 2 x M12 x 90 x 1.25mm Caphead
- (K) 2 x M12 Washers
- L 2 x Bobbin Spacers

- M 2 x Poly Washers
- N 2 x Main Tail Tidy
- ② 2 x Bobbin Heads
- P 4 x M5 x 15 Countersunk Screws