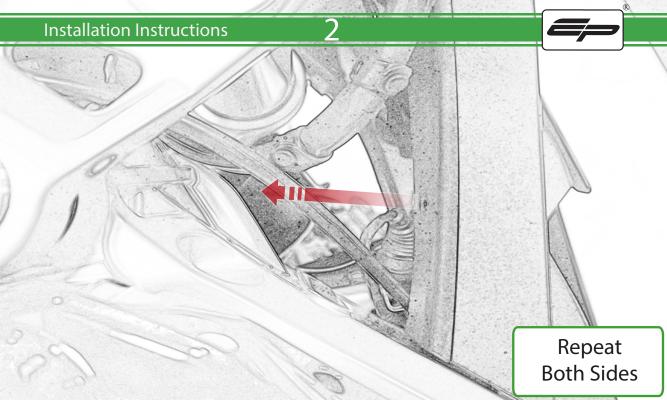

www.evotech-performance.com
Aprilia RS660 Crash Protection
Installation Instructions

## Installation Instructions



## Kit Contents PRN015288

- A 1 x Bobbin Bracket R/H
- **B** 1 x Bobbin Bracket L/H
- © 1 x Bracket Brace R/H
- D 1 x Bracket Brace L/H
- E 1 x Bobbin Shim
- F 1 x M10 x 30 Caphead
- H 1 x M10 x 65 Caphead
- 1 x M10 x 80 Caphead
- ① 2 x M12 x 90 x 1.25mm Caphead
- (K) 2 x M12 Washers
- L 2 x Bobbin Spacers

- M 2 x Poly Washers
- N 2 x Main Tail Tidy
- ② 2 x Bobbin Heads
- P 4 x M5 x 15 Countersunk Screws











































## 21









































































## 🗥 ESSENTIAL CHECKS 🗥



It is recommended that periodic inspections are made to ensure that all bolts are tightend to the specified torque settings.

Should the bike be involved in an accident a thorough inspection should be made and any components that have taken an impact, no matter how small, be replaced





www.evotech-performance.com