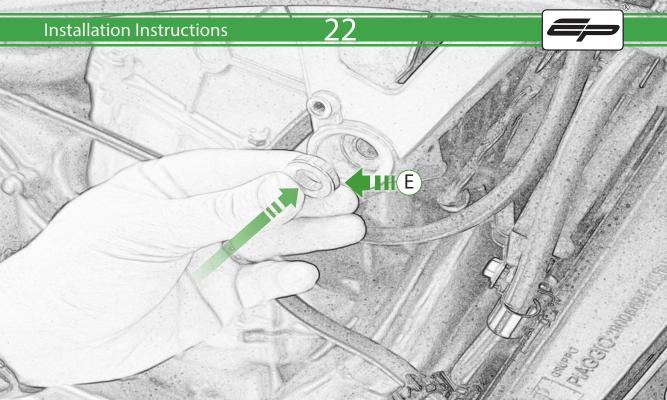

## Kit Contents PRN015288

- A 1 x Bobbin Bracket R/H
- **B** 1 x Bobbin Bracket L/H
- © 1 x Bracket Brace R/H
- D 1 x Bracket Brace L/H
- E 1 x Bobbin Shim
- F 1 x M10 x 30 Caphead
- H 1 x M10 x 65 Caphead
- 1 x M10 x 80 Caphead
- ① 2 x M12 x 90 x 1.25mm Caphead
- (K) 2 x M12 Washers
- L 2 x Bobbin Spacers