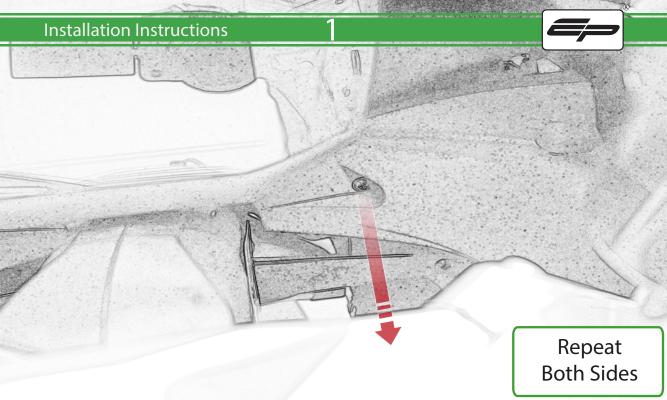

www.evotech-performance.com
Aprilia RS660 Crash Protection
Installation Instructions

## Installation Instructions



## Kit Contents PRN015288

- A 1 x Bobbin Bracket R/H
- **B** 1 x Bobbin Bracket L/H
- © 1 x Bracket Brace R/H
- D 1 x Bracket Brace L/H
- E 1 x Bobbin Shim
- F 1 x M10 x 30 Caphead
- H 1 x M10 x 65 Caphead
- 1 x M10 x 80 Caphead
- ① 2 x M12 x 90 x 1.25mm Caphead
- (K) 2 x M12 Washers
- L 2 x Bobbin Spacers

- M 2 x Poly Washers
- N 2 x Main Tail Tidy
- ② 2 x Bobbin Heads
- P 4 x M5 x 15 Countersunk Screws











































## 21









































































## 🗥 ESSENTIAL CHECKS 🗥



It is recommended that periodic inspections are made to ensure that all bolts are tightend to the specified torque settings.

Should the bike be involved in an accident a thorough inspection should be made and any components that have taken an impact, no matter how small, be replaced





www.evotech-performance.com