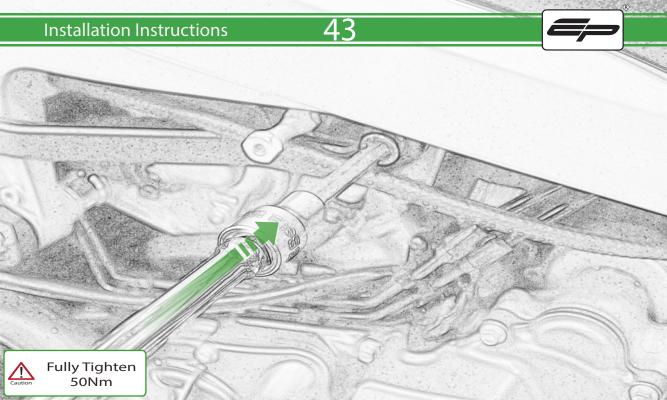

## 🗥 ESSENTIAL CHECKS 🗥

It is recommended that periodic inspections are made to ensure that all bolts are tightend to the specified torque settings.

Should the bike be involved in an accident a thorough inspection should be made and any components that have taken an impact, no matter how small, be replaced