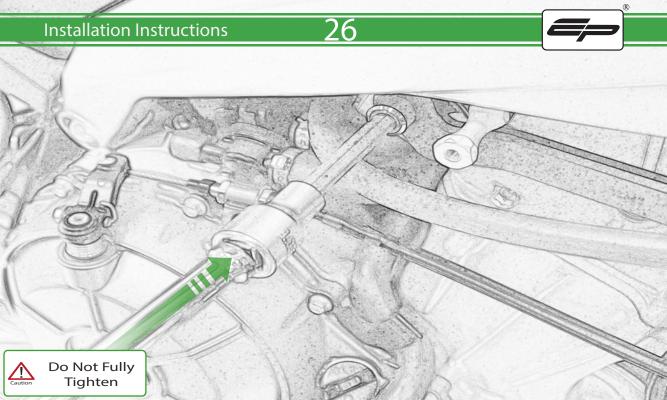

## 🗥 ESSENTIAL CHECKS 🗥

It is recommended that periodic inspections are made to ensure that all bolts are tightend to the specified torque settings.

Should the bike be involved in an accident a thorough inspection should be made and any components that have taken an impact, no matter how small, be replaced