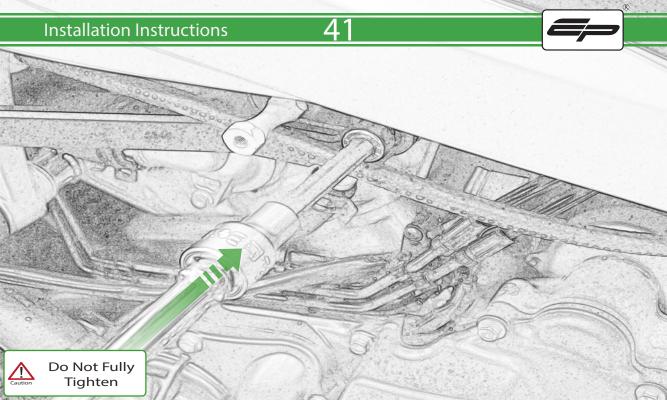

## 🗥 ESSENTIAL CHECKS 🗥

It is recommended that periodic inspections are made to ensure that all bolts are tightend to the specified torque settings.

Should the bike be involved in an accident a thorough inspection should be made and any components that have taken an impact, no matter how small, be replaced