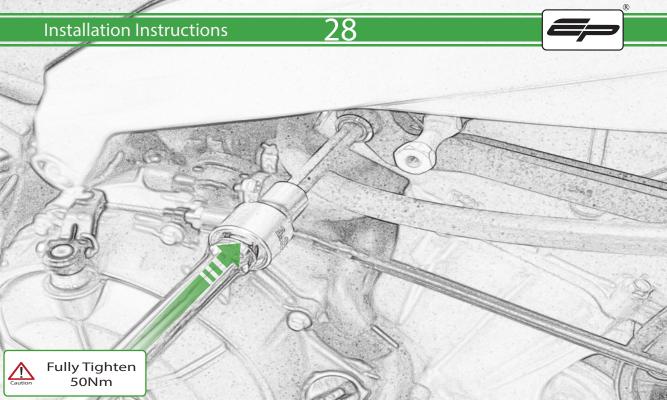

## 🗥 ESSENTIAL CHECKS 🗥

It is recommended that periodic inspections are made to ensure that all bolts are tightend to the specified torque settings.

Should the bike be involved in an accident a thorough inspection should be made and any components that have taken an impact, no matter how small, be replaced