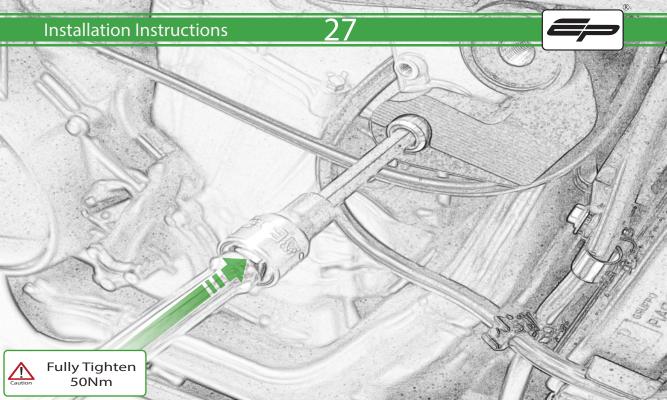

## 🗥 ESSENTIAL CHECKS 🗥

It is recommended that periodic inspections are made to ensure that all bolts are tightend to the specified torque settings.

Should the bike be involved in an accident a thorough inspection should be made and any components that have taken an impact, no matter how small, be replaced