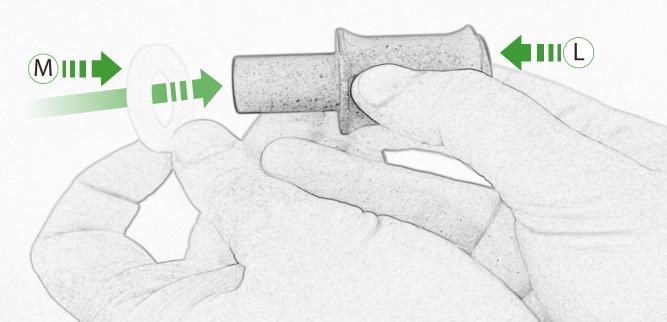

## Kit Contents PRN015288

- A 1 x Bobbin Bracket R/H
- **B** 1 x Bobbin Bracket L/H
- © 1 x Bracket Brace R/H
- D 1 x Bracket Brace L/H
- E 1 x Bobbin Shim
- F 1 x M10 x 30 Caphead
- H 1 x M10 x 65 Caphead
- 1 x M10 x 80 Caphead
- ① 2 x M12 x 90 x 1.25mm Caphead
- (K) 2 x M12 Washers
- L 2 x Bobbin Spacers

- M 2 x Poly Washers
- N 2 x Main Tail Tidy
- ② 2 x Bobbin Heads
- P 4 x M5 x 15 Countersunk Screws