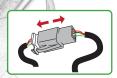

IIII

Q

0

h

21

Run wires neatly down the channel in both parts ensuring they do not get trapped or squashed

27