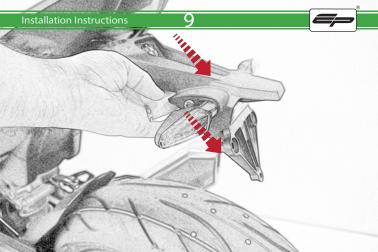

# BMW S 1000 RR Tail Tidy

Kit Contents PRN014343

- A 1 x Rubber Bung
- B 1 x Retro Light
- © 1 x Loom Connector
- D 1 x Mounting Bracket (Sub AA / BB)
- E 2 x M4 Flange Nuts
- ① 2 x Indicator Spacers
- © 2 x M6 x 16 Black Button Head Bolts
- 🕀 2 x M5 x 16 Black Button Head Bolts
- 1 5 x M5 x 10 Black Button Head Bolts