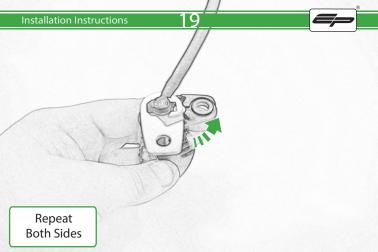

# BMW S 1000 RR Tail Tidy

Kit Contents PRN014343

- A 1 x Rubber Bung
- B 1 x Retro Light
- © 1 x Loom Connector
- D 1 x Mounting Bracket (Sub AA / BB)
- E 2 x M4 Flange Nuts
- ① 2 x Indicator Spacers
- © 2 x M6 x 16 Black Button Head Bolts
- 🕀 2 x M5 x 16 Black Button Head Bolts
- 1 5 x M5 x 10 Black Button Head Bolts