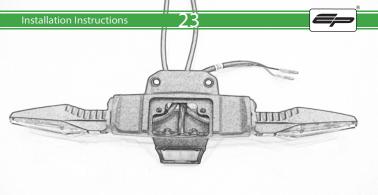

IIII

Q

0

h

21

Run wires neatly down the channel in both parts ensuring they do not get trapped or squashed

27