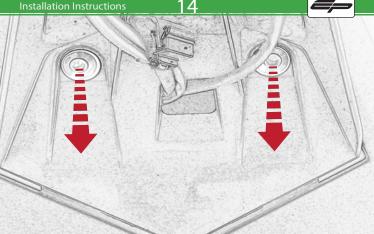

# BMW S 1000 RR Tail Tidy

Kit Contents PRN014343

- A 1 x Rubber Bung
- B 1 x Retro Light
- © 1 x Loom Connector
- D 1 x Mounting Bracket (Sub AA / BB)
- E 2 x M4 Flange Nuts
- ① 2 x Indicator Spacers
- © 2 x M6 x 16 Black Button Head Bolts
- 🕀 2 x M5 x 16 Black Button Head Bolts
- 1 5 x M5 x 10 Black Button Head Bolts