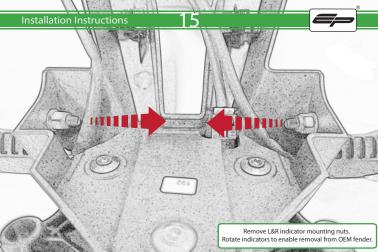

# BMW S 1000 RR Tail Tidy

Kit Contents PRN014343

- A 1 x Rubber Bung
- B 1 x Retro Light
- © 1 x Loom Connector
- D 1 x Mounting Bracket (Sub AA / BB)
- E 2 x M4 Flange Nuts
- ① 2 x Indicator Spacers
- © 2 x M6 x 16 Black Button Head Bolts
- 🕀 2 x M5 x 16 Black Button Head Bolts
- 1 5 x M5 x 10 Black Button Head Bolts