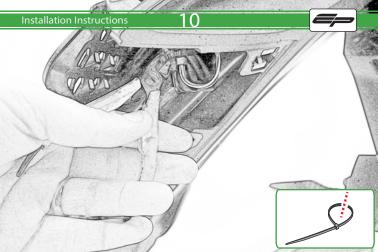

IIII

Q

0

h

21

Run wires neatly down the channel in both parts ensuring they do not get trapped or squashed

27