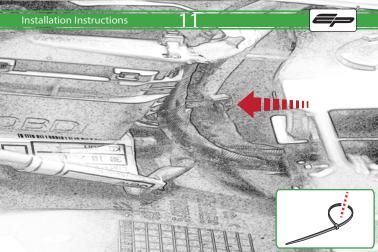

IIII

Q

0

h

21

Run wires neatly down the channel in both parts ensuring they do not get trapped or squashed

27