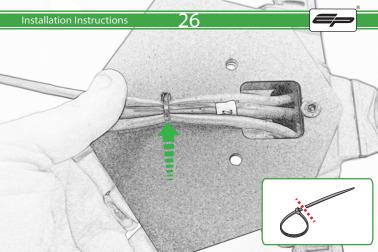

IIII

Q

0

h

21

Run wires neatly down the channel in both parts ensuring they do not get trapped or squashed

27