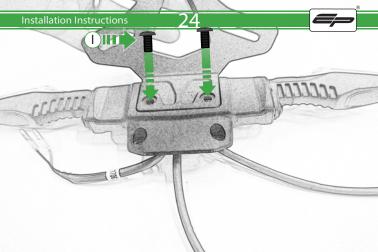

# BMW S 1000 RR Tail Tidy

Kit Contents PRN014343

- A 1 x Rubber Bung
- B 1 x Retro Light
- © 1 x Loom Connector
- D 1 x Mounting Bracket (Sub AA / BB)
- E 2 x M4 Flange Nuts
- ① 2 x Indicator Spacers
- © 2 x M6 x 16 Black Button Head Bolts
- 🕀 2 x M5 x 16 Black Button Head Bolts
- 1 5 x M5 x 10 Black Button Head Bolts