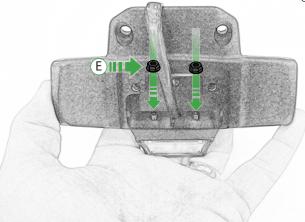

# BMW S 1000 RR Tail Tidy

Kit Contents PRN014343

- A 1 x Rubber Bung
- B 1 x Retro Light
- © 1 x Loom Connector
- D 1 x Mounting Bracket (Sub AA / BB)
- E 2 x M4 Flange Nuts
- ① 2 x Indicator Spacers
- © 2 x M6 x 16 Black Button Head Bolts
- 🕀 2 x M5 x 16 Black Button Head Bolts
- 1 5 x M5 x 10 Black Button Head Bolts