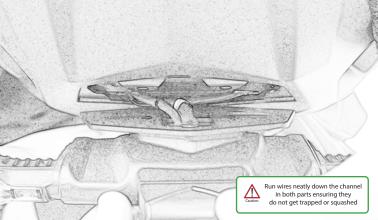

IIII

Q

0

h

21

Run wires neatly down the channel in both parts ensuring they do not get trapped or squashed

27