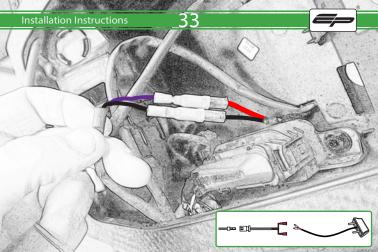

IIII

Q

0

h

21

Run wires neatly down the channel in both parts ensuring they do not get trapped or squashed

27