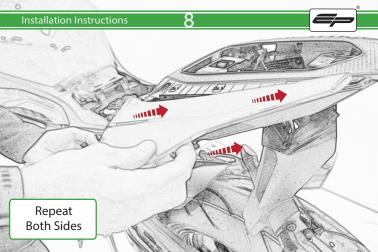

# BMW S 1000 RR Tail Tidy

Kit Contents PRN014343

- A 1 x Rubber Bung
- B 1 x Retro Light
- © 1 x Loom Connector
- D 1 x Mounting Bracket (Sub AA / BB)
- E 2 x M4 Flange Nuts
- ① 2 x Indicator Spacers
- © 2 x M6 x 16 Black Button Head Bolts
- 🕀 2 x M5 x 16 Black Button Head Bolts
- 1 5 x M5 x 10 Black Button Head Bolts