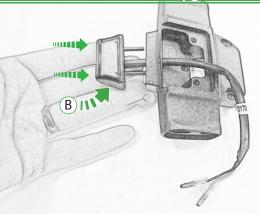

# BMW S 1000 RR Tail Tidy

Kit Contents PRN014343

- A 1 x Rubber Bung
- B 1 x Retro Light
- © 1 x Loom Connector
- D 1 x Mounting Bracket (Sub AA / BB)
- E 2 x M4 Flange Nuts
- ① 2 x Indicator Spacers
- © 2 x M6 x 16 Black Button Head Bolts
- 🕀 2 x M5 x 16 Black Button Head Bolts
- 1 5 x M5 x 10 Black Button Head Bolts