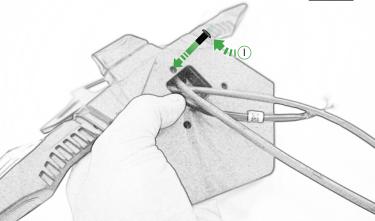

# BMW S 1000 RR Tail Tidy

Kit Contents PRN014343

- A 1 x Rubber Bung
- B 1 x Retro Light
- © 1 x Loom Connector
- D 1 x Mounting Bracket (Sub AA / BB)
- E 2 x M4 Flange Nuts
- ① 2 x Indicator Spacers
- © 2 x M6 x 16 Black Button Head Bolts
- 🕀 2 x M5 x 16 Black Button Head Bolts
- 1 5 x M5 x 10 Black Button Head Bolts