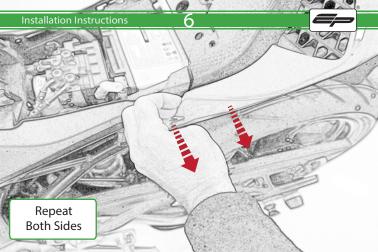

IIII

Q

0

h

21

Run wires neatly down the channel in both parts ensuring they do not get trapped or squashed

27