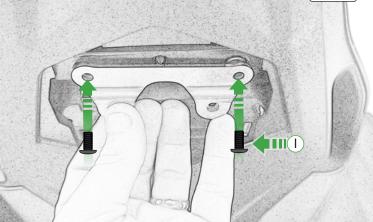

IIII

Q

0

h

21

Run wires neatly down the channel in both parts ensuring they do not get trapped or squashed

27