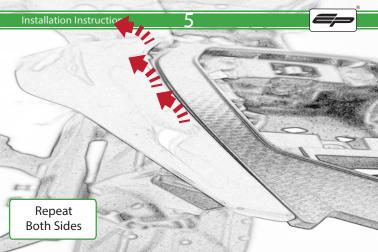

# BMW S 1000 RR Tail Tidy

Kit Contents PRN014343

- A 1 x Rubber Bung
- B 1 x Retro Light
- © 1 x Loom Connector
- D 1 x Mounting Bracket (Sub AA / BB)
- E 2 x M4 Flange Nuts
- ① 2 x Indicator Spacers
- © 2 x M6 x 16 Black Button Head Bolts
- 🕀 2 x M5 x 16 Black Button Head Bolts
- 1 5 x M5 x 10 Black Button Head Bolts