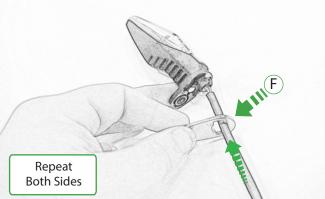

# BMW S 1000 RR Tail Tidy

Kit Contents PRN014343

- A 1 x Rubber Bung
- B 1 x Retro Light
- © 1 x Loom Connector
- D 1 x Mounting Bracket (Sub AA / BB)
- E 2 x M4 Flange Nuts
- ① 2 x Indicator Spacers
- © 2 x M6 x 16 Black Button Head Bolts
- 🕀 2 x M5 x 16 Black Button Head Bolts
- 1 5 x M5 x 10 Black Button Head Bolts