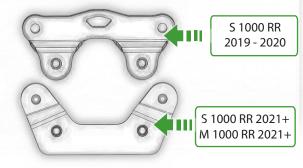

# BMW S 1000 RR Tail Tidy

Kit Contents PRN014343

- A 1 x Rubber Bung
- B 1 x Retro Light
- © 1 x Loom Connector
- D 1 x Mounting Bracket (Sub AA / BB)
- E 2 x M4 Flange Nuts
- ① 2 x Indicator Spacers
- © 2 x M6 x 16 Black Button Head Bolts
- 🕀 2 x M5 x 16 Black Button Head Bolts
- 1 5 x M5 x 10 Black Button Head Bolts