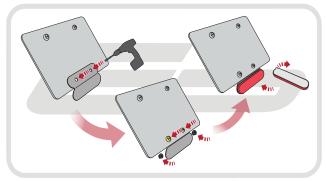

IIII

Q

0

h

21

Run wires neatly down the channel in both parts ensuring they do not get trapped or squashed

27