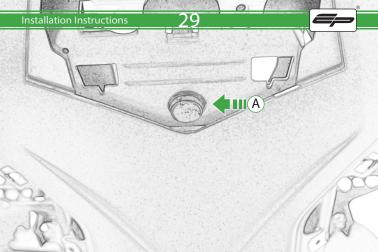

# BMW S 1000 RR Tail Tidy

Kit Contents PRN014343

- A 1 x Rubber Bung
- B 1 x Retro Light
- © 1 x Loom Connector
- D 1 x Mounting Bracket (Sub AA / BB)
- E 2 x M4 Flange Nuts
- ① 2 x Indicator Spacers
- © 2 x M6 x 16 Black Button Head Bolts
- 🕀 2 x M5 x 16 Black Button Head Bolts
- 1 5 x M5 x 10 Black Button Head Bolts