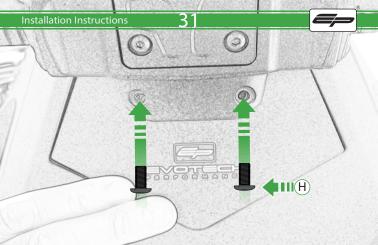

# BMW S 1000 RR Tail Tidy



Kit Contents PRN014343

- A 1 x Rubber Bung
- B 1 x Retro Light
- © 1 x Loom Connector
- D 1 x Mounting Bracket (Sub AA / BB)
- E 2 x M4 Flange Nuts
- ① 2 x Indicator Spacers
- © 2 x M6 x 16 Black Button Head Bolts
- 🕀 2 x M5 x 16 Black Button Head Bolts
- 1 5 x M5 x 10 Black Button Head Bolts















IIII





















Q

































0



h



21







Run wires neatly down the channel in both parts ensuring they do not get trapped or squashed













27













































# 

After installation of your tail tidy ensure that the licence plate does not contact the rear tyre when suspension is fully compressed. Ensure all electrics including indicators, tail light, brake light and licence plate light lights are working correctly before riding the motorcycle. It is recommended that periodic inspections are made to ensure that all fixings are fully tightend.





www.evotech-performance.com