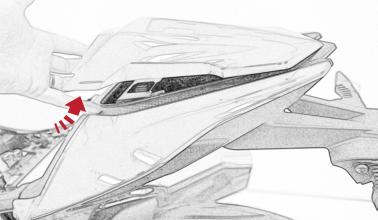

IIII

Q

0

h

21

Run wires neatly down the channel in both parts ensuring they do not get trapped or squashed

27