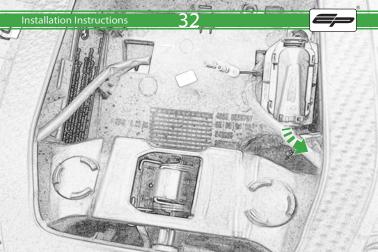

# BMW S 1000 RR Tail Tidy



Kit Contents PRN014343

- A 1 x Rubber Bung
- B 1 x Retro Light
- © 1 x Loom Connector
- D 1 x Mounting Bracket (Sub AA / BB)
- E 2 x M4 Flange Nuts
- ① 2 x Indicator Spacers
- © 2 x M6 x 16 Black Button Head Bolts
- 🕀 2 x M5 x 16 Black Button Head Bolts
- 1 5 x M5 x 10 Black Button Head Bolts















IIII





















Q

































0



h



21







Run wires neatly down the channel in both parts ensuring they do not get trapped or squashed













27













































# 

After installation of your tail tidy ensure that the licence plate does not contact the rear tyre when suspension is fully compressed. Ensure all electrics including indicators, tail light, brake light and licence plate light lights are working correctly before riding the motorcycle. It is recommended that periodic inspections are made to ensure that all fixings are fully tightend.





www.evotech-performance.com