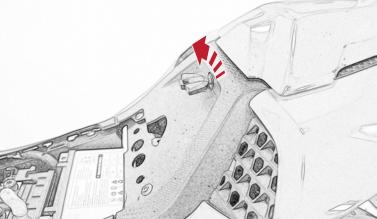

IIII

Q

0

h

21

Run wires neatly down the channel in both parts ensuring they do not get trapped or squashed

27