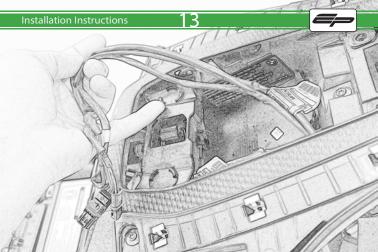

IIII

Q

0

h

21

Run wires neatly down the channel in both parts ensuring they do not get trapped or squashed

27