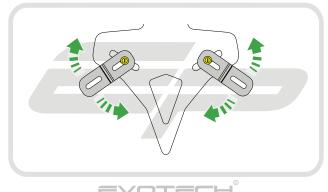

IIII

Q

0

h

21

Run wires neatly down the channel in both parts ensuring they do not get trapped or squashed

27