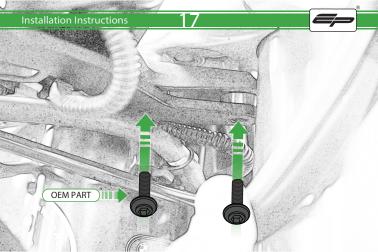

## BMW R NineT Ultimate Addons Sat Nav Mount

Installation Instructions

#### Installation Instructions



#### Kit Contents PRN014569-014612

A 1 x Main PlateB 1 x Pivot Plate

- L 2 x M4 x 5mm Black Button Head Bolts
- © 1 x Sub Mounting Bracket
- D 2 x M5 x 8mm Black Button Head Bolts
- © 2 x P-clips (No.1)
- © 2 x P-clips (No.2)
- © 2 x P-clips (No.3) H 2 x P-clips (No.4)
- 1 2 x Lobe Screw
- ① 2 x M5 Black Washer
- (K) 2 x Locking Washer























### Installation Instructions



























# Reverse Stages







It is recommended that periodic inspections are made to ensure that all bolts are tightend to the specified torque settings.

Should the bike be involved in an accident a thorough inspection should be made and any components that have taken an impact, no matter how small, be replaced





www.evotech-performance.com