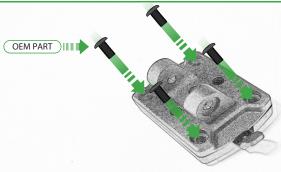

#### Kit Contents PRN014569-014612

A 1 x Main PlateB 1 x Pivot Plate

- L 2 x M4 x 5mm Black Button Head Bolts
- © 1 x Sub Mounting Bracket
- D 2 x M5 x 8mm Black Button Head Bolts
- © 2 x P-clips (No.1)
- © 2 x P-clips (No.2)
- © 2 x P-clips (No.3) H 2 x P-clips (No.4)
- 1 2 x Lobe Screw
- ① 2 x M5 Black Washer
- (K) 2 x Locking Washer