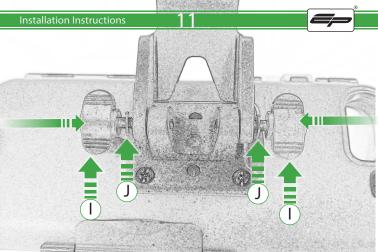

#### Kit Contents PRN014569-014612

A 1 x Main PlateB 1 x Pivot Plate

- L 2 x M4 x 5mm Black Button Head Bolts
- © 1 x Sub Mounting Bracket
- D 2 x M5 x 8mm Black Button Head Bolts
- © 2 x P-clips (No.1)
- © 2 x P-clips (No.2)
- © 2 x P-clips (No.3) H 2 x P-clips (No.4)
- 1 2 x Lobe Screw
- ① 2 x M5 Black Washer
- (K) 2 x Locking Washer