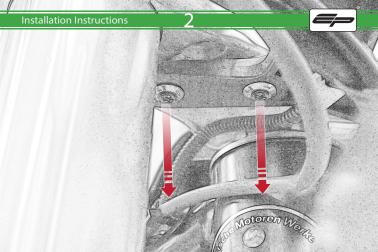

## BMW R NineT Ultimate Addons Sat Nav Mount

Installation Instructions

#### Installation Instructions



#### Kit Contents PRN014569-014612

A 1 x Main PlateB 1 x Pivot Plate

- L 2 x M4 x 5mm Black Button Head Bolts
- © 1 x Sub Mounting Bracket
- D 2 x M5 x 8mm Black Button Head Bolts
- © 2 x P-clips (No.1)
- © 2 x P-clips (No.2)
- © 2 x P-clips (No.3) H 2 x P-clips (No.4)
- 1 2 x Lobe Screw
- ① 2 x M5 Black Washer
- (K) 2 x Locking Washer























### Installation Instructions



























# Reverse Stages







It is recommended that periodic inspections are made to ensure that all bolts are tightend to the specified torque settings.

Should the bike be involved in an accident a thorough inspection should be made and any components that have taken an impact, no matter how small, be replaced





www.evotech-performance.com