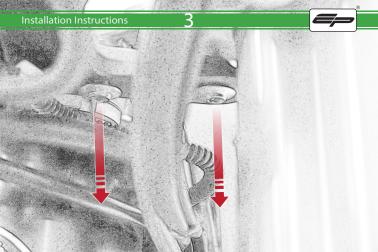

## BMW R NineT Ultimate Addons Sat Nav Mount

Installation Instructions

#### Installation Instructions



#### Kit Contents PRN014569-014612

A 1 x Main PlateB 1 x Pivot Plate

- L 2 x M4 x 5mm Black Button Head Bolts
- © 1 x Sub Mounting Bracket
- D 2 x M5 x 8mm Black Button Head Bolts
- © 2 x P-clips (No.1)
- © 2 x P-clips (No.2)
- © 2 x P-clips (No.3) H 2 x P-clips (No.4)
- 1 2 x Lobe Screw
- ① 2 x M5 Black Washer
- (K) 2 x Locking Washer























### Installation Instructions



























# Reverse Stages







It is recommended that periodic inspections are made to ensure that all bolts are tightend to the specified torque settings.

Should the bike be involved in an accident a thorough inspection should be made and any components that have taken an impact, no matter how small, be replaced





www.evotech-performance.com