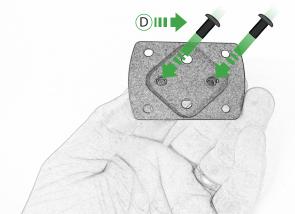

#### Kit Contents PRN014569-014612

A 1 x Main PlateB 1 x Pivot Plate

- L 2 x M4 x 5mm Black Button Head Bolts
- © 1 x Sub Mounting Bracket
- D 2 x M5 x 8mm Black Button Head Bolts
- © 2 x P-clips (No.1)
- © 2 x P-clips (No.2)
- © 2 x P-clips (No.3) H 2 x P-clips (No.4)
- 1 2 x Lobe Screw
- ① 2 x M5 Black Washer
- (K) 2 x Locking Washer