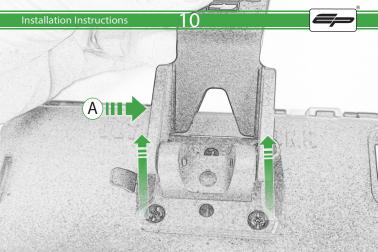

#### Kit Contents PRN014569-014612

A 1 x Main PlateB 1 x Pivot Plate

- L 2 x M4 x 5mm Black Button Head Bolts
- © 1 x Sub Mounting Bracket
- D 2 x M5 x 8mm Black Button Head Bolts
- © 2 x P-clips (No.1)
- © 2 x P-clips (No.2)
- © 2 x P-clips (No.3) H 2 x P-clips (No.4)
- 1 2 x Lobe Screw
- ① 2 x M5 Black Washer
- (K) 2 x Locking Washer