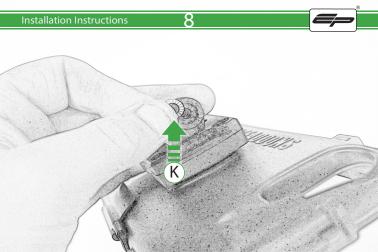

#### Kit Contents PRN014569-014612

A 1 x Main PlateB 1 x Pivot Plate

- L 2 x M4 x 5mm Black Button Head Bolts
- © 1 x Sub Mounting Bracket
- D 2 x M5 x 8mm Black Button Head Bolts
- © 2 x P-clips (No.1)
- © 2 x P-clips (No.2)
- © 2 x P-clips (No.3) H 2 x P-clips (No.4)
- 1 2 x Lobe Screw
- ① 2 x M5 Black Washer
- (K) 2 x Locking Washer