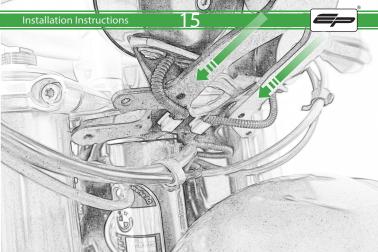

## BMW R NineT Ultimate Addons Sat Nav Mount

Installation Instructions

#### Installation Instructions



#### Kit Contents PRN014569-014612

A 1 x Main PlateB 1 x Pivot Plate

- L 2 x M4 x 5mm Black Button Head Bolts
- © 1 x Sub Mounting Bracket
- D 2 x M5 x 8mm Black Button Head Bolts
- © 2 x P-clips (No.1)
- © 2 x P-clips (No.2)
- © 2 x P-clips (No.3) H 2 x P-clips (No.4)
- 1 2 x Lobe Screw
- ① 2 x M5 Black Washer
- (K) 2 x Locking Washer























### Installation Instructions



























# Reverse Stages







It is recommended that periodic inspections are made to ensure that all bolts are tightend to the specified torque settings.

Should the bike be involved in an accident a thorough inspection should be made and any components that have taken an impact, no matter how small, be replaced





www.evotech-performance.com