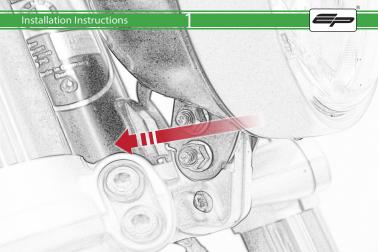

## BMW R NineT Ultimate Addons Sat Nav Mount

Installation Instructions

#### Installation Instructions



#### Kit Contents PRN014569-014612

A 1 x Main PlateB 1 x Pivot Plate

- L 2 x M4 x 5mm Black Button Head Bolts
- © 1 x Sub Mounting Bracket
- D 2 x M5 x 8mm Black Button Head Bolts
- © 2 x P-clips (No.1)
- © 2 x P-clips (No.2)
- © 2 x P-clips (No.3) H 2 x P-clips (No.4)
- 1 2 x Lobe Screw
- ① 2 x M5 Black Washer
- (K) 2 x Locking Washer























### Installation Instructions



























# Reverse Stages







It is recommended that periodic inspections are made to ensure that all bolts are tightend to the specified torque settings.

Should the bike be involved in an accident a thorough inspection should be made and any components that have taken an impact, no matter how small, be replaced





www.evotech-performance.com