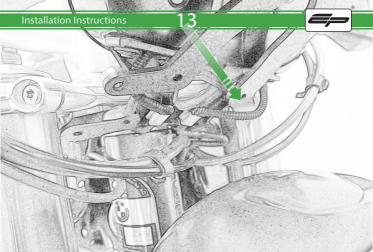

## BMW R NineT Ultimate Addons Sat Nav Mount

Installation Instructions

#### Installation Instructions



#### Kit Contents PRN014569-014612

A 1 x Main PlateB 1 x Pivot Plate

- L 2 x M4 x 5mm Black Button Head Bolts
- © 1 x Sub Mounting Bracket
- D 2 x M5 x 8mm Black Button Head Bolts
- © 2 x P-clips (No.1)
- © 2 x P-clips (No.2)
- © 2 x P-clips (No.3) H 2 x P-clips (No.4)
- 1 2 x Lobe Screw
- ① 2 x M5 Black Washer
- (K) 2 x Locking Washer























### Installation Instructions



























# Reverse Stages







It is recommended that periodic inspections are made to ensure that all bolts are tightend to the specified torque settings.

Should the bike be involved in an accident a thorough inspection should be made and any components that have taken an impact, no matter how small, be replaced





www.evotech-performance.com