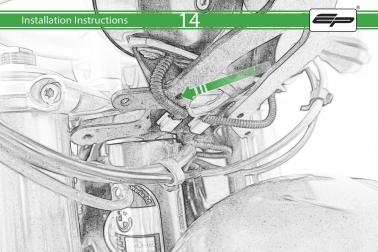

## BMW R NineT Ultimate Addons Sat Nav Mount

Installation Instructions

#### Installation Instructions



#### Kit Contents PRN014569-014612

A 1 x Main PlateB 1 x Pivot Plate

- L 2 x M4 x 5mm Black Button Head Bolts
- © 1 x Sub Mounting Bracket
- D 2 x M5 x 8mm Black Button Head Bolts
- © 2 x P-clips (No.1)
- © 2 x P-clips (No.2)
- © 2 x P-clips (No.3) H 2 x P-clips (No.4)
- 1 2 x Lobe Screw
- ① 2 x M5 Black Washer
- (K) 2 x Locking Washer























### Installation Instructions



























# Reverse Stages







It is recommended that periodic inspections are made to ensure that all bolts are tightend to the specified torque settings.

Should the bike be involved in an accident a thorough inspection should be made and any components that have taken an impact, no matter how small, be replaced





www.evotech-performance.com