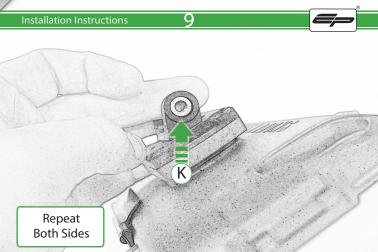

#### Kit Contents PRN014569-014612

A 1 x Main PlateB 1 x Pivot Plate

- L 2 x M4 x 5mm Black Button Head Bolts
- © 1 x Sub Mounting Bracket
- D 2 x M5 x 8mm Black Button Head Bolts
- © 2 x P-clips (No.1)
- © 2 x P-clips (No.2)
- © 2 x P-clips (No.3) H 2 x P-clips (No.4)
- 1 2 x Lobe Screw
- ① 2 x M5 Black Washer
- (K) 2 x Locking Washer