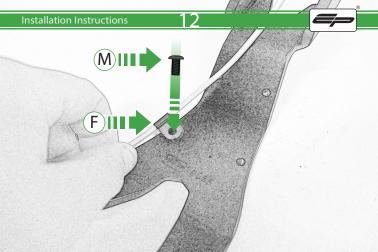

#### Kit Contents PRN014569-014612

A 1 x Main PlateB 1 x Pivot Plate

- L 2 x M4 x 5mm Black Button Head Bolts
- © 1 x Sub Mounting Bracket
- D 2 x M5 x 8mm Black Button Head Bolts
- © 2 x P-clips (No.1)
- © 2 x P-clips (No.2)
- © 2 x P-clips (No.3) H 2 x P-clips (No.4)
- 1 2 x Lobe Screw
- ① 2 x M5 Black Washer
- (K) 2 x Locking Washer