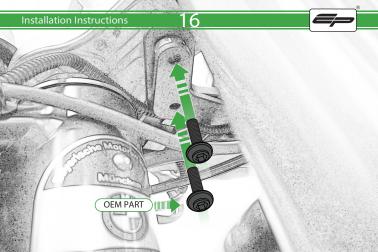

## BMW R NineT Ultimate Addons Sat Nav Mount

Installation Instructions

#### Installation Instructions



#### Kit Contents PRN014569-014612

A 1 x Main PlateB 1 x Pivot Plate

- L 2 x M4 x 5mm Black Button Head Bolts
- © 1 x Sub Mounting Bracket
- D 2 x M5 x 8mm Black Button Head Bolts
- © 2 x P-clips (No.1)
- © 2 x P-clips (No.2)
- © 2 x P-clips (No.3) H 2 x P-clips (No.4)
- 1 2 x Lobe Screw
- ① 2 x M5 Black Washer
- (K) 2 x Locking Washer























### Installation Instructions



























# Reverse Stages







It is recommended that periodic inspections are made to ensure that all bolts are tightend to the specified torque settings.

Should the bike be involved in an accident a thorough inspection should be made and any components that have taken an impact, no matter how small, be replaced





www.evotech-performance.com