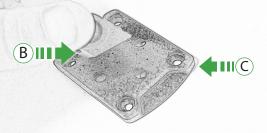

#### Kit Contents PRN014569-014612

A 1 x Main PlateB 1 x Pivot Plate

- L 2 x M4 x 5mm Black Button Head Bolts
- © 1 x Sub Mounting Bracket
- D 2 x M5 x 8mm Black Button Head Bolts
- © 2 x P-clips (No.1)
- © 2 x P-clips (No.2)
- © 2 x P-clips (No.3) H 2 x P-clips (No.4)
- 1 2 x Lobe Screw
- ① 2 x M5 Black Washer
- (K) 2 x Locking Washer