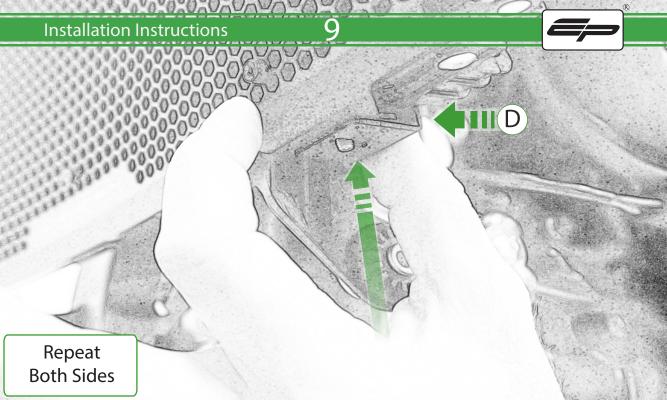

## Kit Contents PRN015543

- (A) 1 x Radiator Guard
- B 2 x Lower Bracket
- © 2 x M4 Flange Nut
- D 8 x Rubber bungs

## **Required Tools**

- 1 1 x 4mm Ball End Allen Key
- 2 2 x 7mm Spanner

Locate round holes amongst hexagons.

Push Rubber Spacer through from the back of the guard so Hexagonal shape sits on the front face