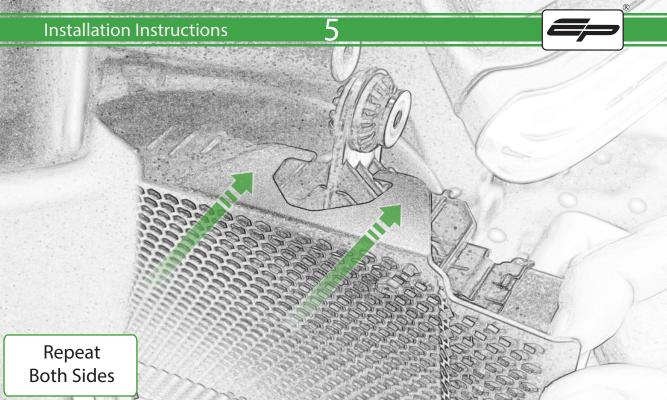

## **Required Tools**

- 1 1 x 4mm Ball End Allen Key
- 2 2 x 7mm Spanner

Locate round holes amongst hexagons.

Push Rubber Spacer through from the back of the guard so Hexagonal shape sits on the front face