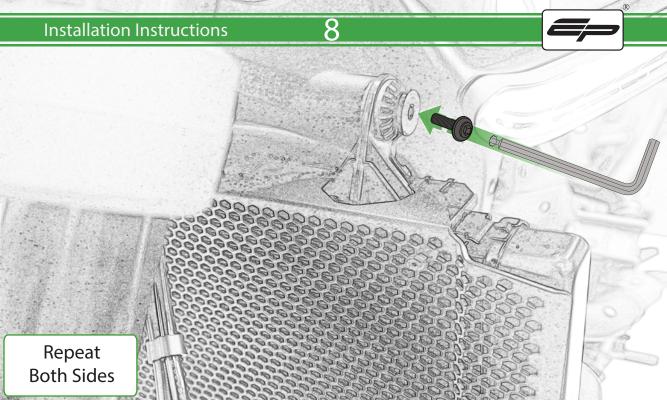

## **Required Tools**

- 1 1 x 4mm Ball End Allen Key
- 2 2 x 7mm Spanner

Locate round holes amongst hexagons.

Push Rubber Spacer through from the back of the guard so Hexagonal shape sits on the front face