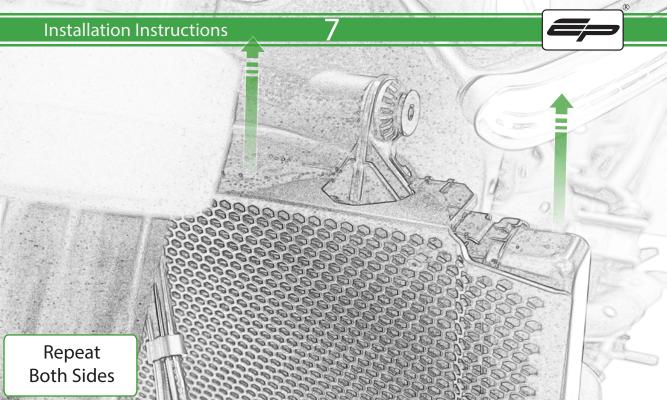

## **Required Tools**

- 1 1 x 4mm Ball End Allen Key
- 2 2 x 7mm Spanner

Locate round holes amongst hexagons.

Push Rubber Spacer through from the back of the guard so Hexagonal shape sits on the front face