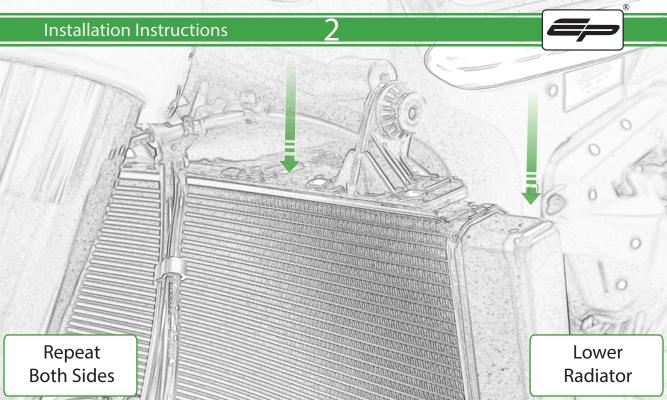

www.evotech-performance.com

Ducati Monster 950 Radiator Guard

Installation Instructions

## **Installation Instructions**



## Kit Contents PRN015543

- (A) 1 x Radiator Guard
- B 2 x Lower Bracket
- © 2 x M4 Flange Nut
- D 8 x Rubber bungs

## **Required Tools**

- 1 1 x 4mm Ball End Allen Key
- 2 2 x 7mm Spanner











Locate round holes amongst hexagons.

Push Rubber Spacer through from the back of the guard so Hexagonal shape sits on the front face





















## 🔨 ESSENTIAL CHECKS 🔨



It is recommended that periodic inspections are made to ensure that dirt and debris have not become trapped between the guard and the radiator/oil cooler. Such dirt and debris would reduce the cooling efficiency of the radiator/oil cooler.

It is recommended that periodic inspections are made to ensure that all fixings are fully tightend.





www.evotech-performance.com