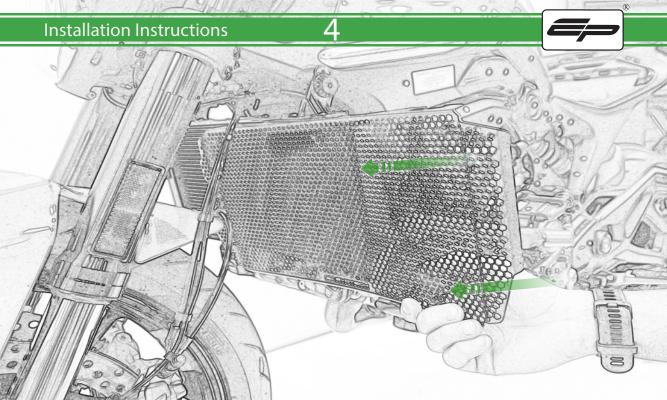

www.evotech-performance.com

Ducati Monster 950 Radiator Guard

Installation Instructions

## **Installation Instructions**



## Kit Contents PRN015543

- (A) 1 x Radiator Guard
- B 2 x Lower Bracket
- © 2 x M4 Flange Nut
- D 8 x Rubber bungs

## **Required Tools**

- 1 1 x 4mm Ball End Allen Key
- 2 2 x 7mm Spanner











Locate round holes amongst hexagons.

Push Rubber Spacer through from the back of the guard so Hexagonal shape sits on the front face





















## 🔨 ESSENTIAL CHECKS 🔨



It is recommended that periodic inspections are made to ensure that dirt and debris have not become trapped between the guard and the radiator/oil cooler. Such dirt and debris would reduce the cooling efficiency of the radiator/oil cooler.

It is recommended that periodic inspections are made to ensure that all fixings are fully tightend.





www.evotech-performance.com