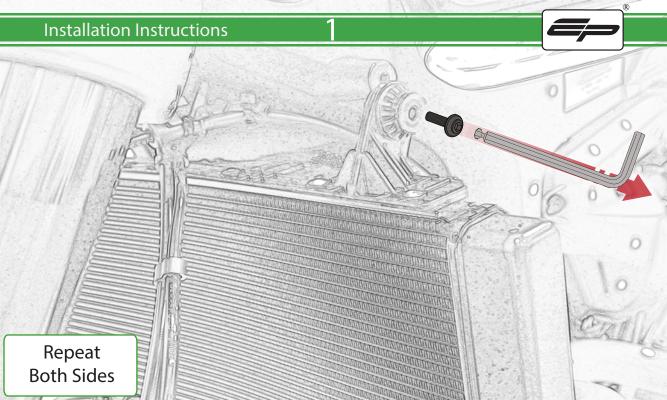

www.evotech-performance.com

Ducati Monster 950 Radiator Guard

Installation Instructions

## **Installation Instructions**



## Kit Contents PRN015543

- (A) 1 x Radiator Guard
- B 2 x Lower Bracket
- © 2 x M4 Flange Nut
- D 8 x Rubber bungs

## **Required Tools**

- 1 1 x 4mm Ball End Allen Key
- 2 2 x 7mm Spanner











Locate round holes amongst hexagons.

Push Rubber Spacer through from the back of the guard so Hexagonal shape sits on the front face





















## 🔨 ESSENTIAL CHECKS 🔨



It is recommended that periodic inspections are made to ensure that dirt and debris have not become trapped between the guard and the radiator/oil cooler. Such dirt and debris would reduce the cooling efficiency of the radiator/oil cooler.

It is recommended that periodic inspections are made to ensure that all fixings are fully tightend.





www.evotech-performance.com