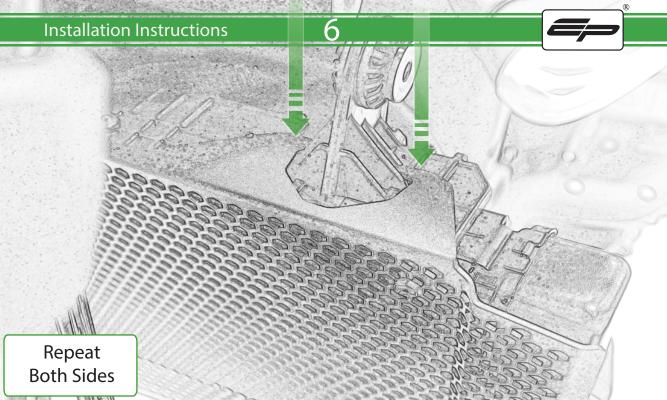

## **Required Tools**

- 1 1 x 4mm Ball End Allen Key
- 2 2 x 7mm Spanner

Locate round holes amongst hexagons.

Push Rubber Spacer through from the back of the guard so Hexagonal shape sits on the front face