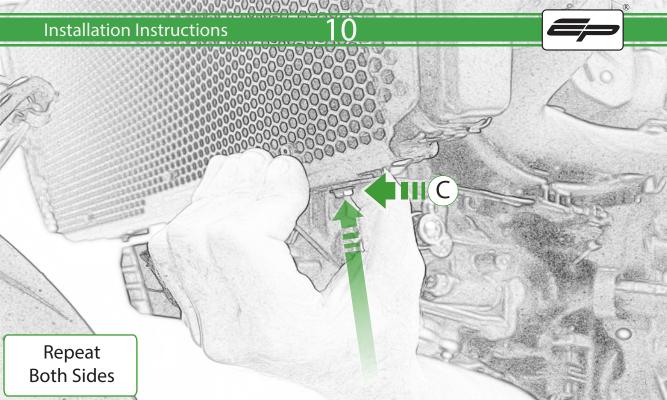

## Kit Contents PRN015543

- (A) 1 x Radiator Guard
- B 2 x Lower Bracket
- © 2 x M4 Flange Nut
- D 8 x Rubber bungs

## **Required Tools**

- 1 1 x 4mm Ball End Allen Key
- 2 2 x 7mm Spanner

Locate round holes amongst hexagons.

Push Rubber Spacer through from the back of the guard so Hexagonal shape sits on the front face