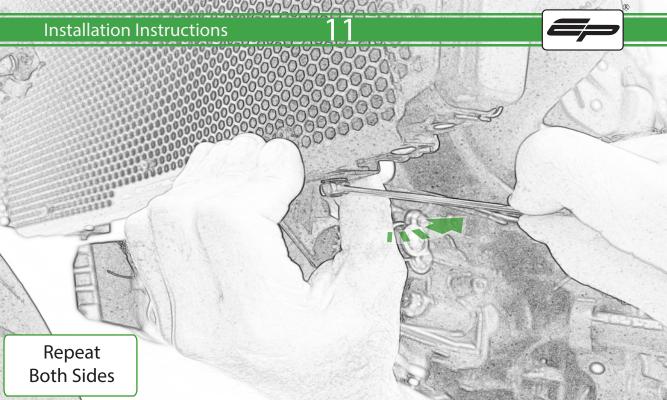

## **Required Tools**

- 1 1 x 4mm Ball End Allen Key
- 2 2 x 7mm Spanner

Locate round holes amongst hexagons.

Push Rubber Spacer through from the back of the guard so Hexagonal shape sits on the front face