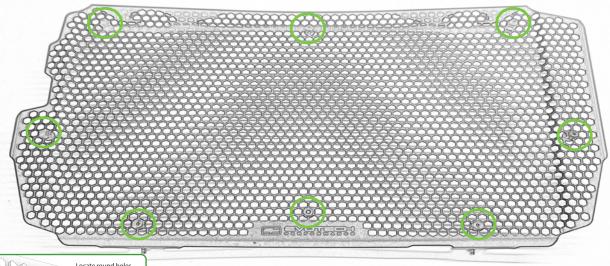

## **Required Tools**

- 1 1 x 4mm Ball End Allen Key
- 2 2 x 7mm Spanner

Locate round holes amongst hexagons.

Push Rubber Spacer through from the back of the guard so Hexagonal shape sits on the front face