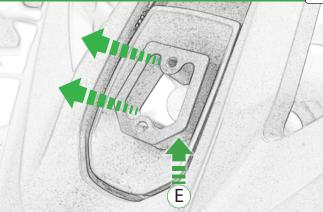

# Ducati Multistrada 1260 Ultimate Addons Sat Nav Mount

Kit Contents PRN014359-014569

- A 1 x Main Plate
- B 1 x Pivot Plate
- © 1 x Sub Mounting Bracket
- ① 1 x Rubber Pad
- E 1 x Screen Mounting Bracket
- (F) 2 x P-clips (No.1)
- G 2 x P-clips (No.2)
- H 2 x P-clips (No.3)
- 1 2 x P-clips (No.4)
- ① 2 x M5 Black Washer

- ① 2 x Lobe Screw
- 2 x Locking Washer
- N 2 x M4 x 5mm Black Button Head Bolts
- ② 2 x M5 x 12mm Black Button head Bolts

a state of the second

6

PERFORMANCE

It is recommended that periodic inspections are made to ensure that all bolts are tightend to the specified torque settings.