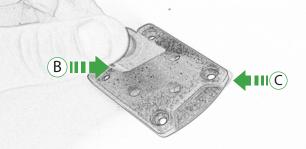

# Ducati Multistrada 1260 Ultimate Addons Sat Nav Mount

Kit Contents PRN014359-014569

- A 1 x Main Plate
- B 1 x Pivot Plate
- © 1 x Sub Mounting Bracket
- ① 1 x Rubber Pad
- E 1 x Screen Mounting Bracket
- (F) 2 x P-clips (No.1)
- G 2 x P-clips (No.2)
- H 2 x P-clips (No.3)
- 1 2 x P-clips (No.4)
- ① 2 x M5 Black Washer

- ① 2 x Lobe Screw
- 2 x Locking Washer
- N 2 x M4 x 5mm Black Button Head Bolts
- ② 2 x M5 x 12mm Black Button head Bolts

a state of the second

6

PERFORMANCE

It is recommended that periodic inspections are made to ensure that all bolts are tightend to the specified torque settings.