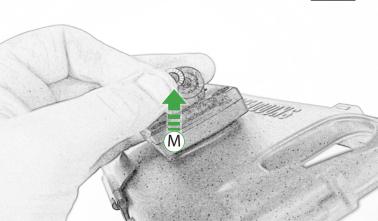

# Ducati Multistrada 1260 Ultimate Addons Sat Nav Mount

Kit Contents PRN014359-014569

- A 1 x Main Plate
- B 1 x Pivot Plate
- © 1 x Sub Mounting Bracket
- ① 1 x Rubber Pad
- E 1 x Screen Mounting Bracket
- (F) 2 x P-clips (No.1)
- G 2 x P-clips (No.2)
- H 2 x P-clips (No.3)
- 1 2 x P-clips (No.4)
- ① 2 x M5 Black Washer

- ① 2 x Lobe Screw
- 2 x Locking Washer
- N 2 x M4 x 5mm Black Button Head Bolts
- ② 2 x M5 x 12mm Black Button head Bolts

a state of the second

6

PERFORMANCE

It is recommended that periodic inspections are made to ensure that all bolts are tightend to the specified torque settings.