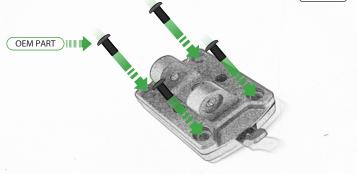

# Ducati Multistrada 1260 Ultimate Addons Sat Nav Mount

Kit Contents PRN014359-014569

- A 1 x Main Plate
- B 1 x Pivot Plate
- © 1 x Sub Mounting Bracket
- ① 1 x Rubber Pad
- E 1 x Screen Mounting Bracket
- (F) 2 x P-clips (No.1)
- G 2 x P-clips (No.2)
- H 2 x P-clips (No.3)
- 1 2 x P-clips (No.4)
- ① 2 x M5 Black Washer

- ① 2 x Lobe Screw
- 2 x Locking Washer
- N 2 x M4 x 5mm Black Button Head Bolts
- ② 2 x M5 x 12mm Black Button head Bolts

a state of the second

6

PERFORMANCE

It is recommended that periodic inspections are made to ensure that all bolts are tightend to the specified torque settings.