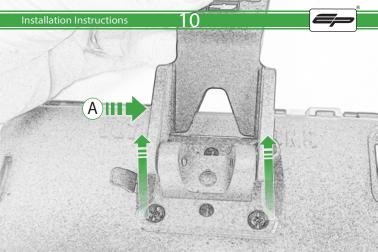

# Ducati Multistrada 1260 Ultimate Addons Sat Nav Mount

Kit Contents PRN014359-014569

- A 1 x Main Plate
- B 1 x Pivot Plate
- © 1 x Sub Mounting Bracket
- ① 1 x Rubber Pad
- E 1 x Screen Mounting Bracket
- (F) 2 x P-clips (No.1)
- G 2 x P-clips (No.2)
- H 2 x P-clips (No.3)
- 1 2 x P-clips (No.4)
- ① 2 x M5 Black Washer