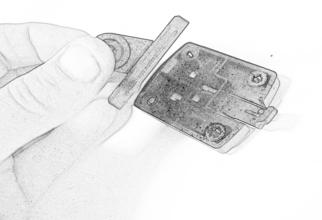

# Ducati Multistrada 1260 Ultimate Addons Sat Nav Mount

Kit Contents PRN014359-014569

- A 1 x Main Plate
- B 1 x Pivot Plate
- © 1 x Sub Mounting Bracket
- ① 1 x Rubber Pad
- E 1 x Screen Mounting Bracket
- (F) 2 x P-clips (No.1)
- G 2 x P-clips (No.2)
- H 2 x P-clips (No.3)
- 1 2 x P-clips (No.4)
- ① 2 x M5 Black Washer

- ① 2 x Lobe Screw
- 2 x Locking Washer
- N 2 x M4 x 5mm Black Button Head Bolts
- ② 2 x M5 x 12mm Black Button head Bolts

a state of the second

6

PERFORMANCE

It is recommended that periodic inspections are made to ensure that all bolts are tightend to the specified torque settings.