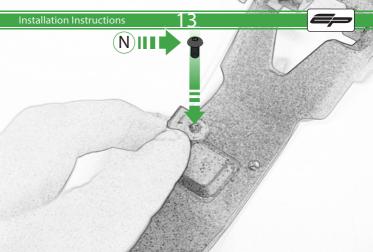

# Ducati Multistrada 1260 Ultimate Addons Sat Nav Mount

Kit Contents PRN014359-014569

- A 1 x Main Plate
- B 1 x Pivot Plate
- © 1 x Sub Mounting Bracket
- ① 1 x Rubber Pad
- E 1 x Screen Mounting Bracket
- (F) 2 x P-clips (No.1)
- G 2 x P-clips (No.2)
- H 2 x P-clips (No.3)
- 1 2 x P-clips (No.4)
- ① 2 x M5 Black Washer

- ① 2 x Lobe Screw
- 2 x Locking Washer
- N 2 x M4 x 5mm Black Button Head Bolts
- ② 2 x M5 x 12mm Black Button head Bolts

a state of the second

6

PERFORMANCE

It is recommended that periodic inspections are made to ensure that all bolts are tightend to the specified torque settings.