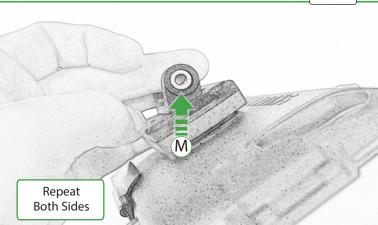

- ① 2 x Lobe Screw
- 2 x Locking Washer
- N 2 x M4 x 5mm Black Button Head Bolts
- ② 2 x M5 x 12mm Black Button head Bolts

a state of the second

6

PERFORMANCE

It is recommended that periodic inspections are made to ensure that all bolts are tightend to the specified torque settings.