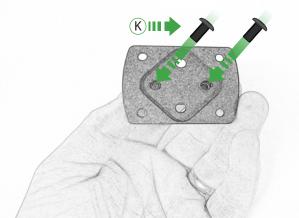

# Ducati Multistrada 1260 Ultimate Addons Sat Nav Mount

Kit Contents PRN014359-014569

- A 1 x Main Plate
- B 1 x Pivot Plate
- © 1 x Sub Mounting Bracket
- ① 1 x Rubber Pad
- E 1 x Screen Mounting Bracket
- (F) 2 x P-clips (No.1)
- G 2 x P-clips (No.2)
- H 2 x P-clips (No.3)
- 1 2 x P-clips (No.4)
- ① 2 x M5 Black Washer

- ① 2 x Lobe Screw
- 2 x Locking Washer
- N 2 x M4 x 5mm Black Button Head Bolts
- ② 2 x M5 x 12mm Black Button head Bolts

a state of the second

6

PERFORMANCE

It is recommended that periodic inspections are made to ensure that all bolts are tightend to the specified torque settings.