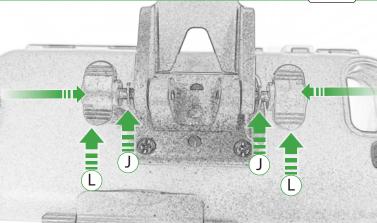

# Ducati Multistrada 1260 Ultimate Addons Sat Nav Mount

Kit Contents PRN014359-014569

- A 1 x Main Plate
- B 1 x Pivot Plate
- © 1 x Sub Mounting Bracket
- ① 1 x Rubber Pad
- E 1 x Screen Mounting Bracket
- (F) 2 x P-clips (No.1)
- G 2 x P-clips (No.2)
- H 2 x P-clips (No.3)
- 1 2 x P-clips (No.4)
- ① 2 x M5 Black Washer

- ① 2 x Lobe Screw
- 2 x Locking Washer
- N 2 x M4 x 5mm Black Button Head Bolts
- ② 2 x M5 x 12mm Black Button head Bolts

a state of the second

6

PERFORMANCE

It is recommended that periodic inspections are made to ensure that all bolts are tightend to the specified torque settings.