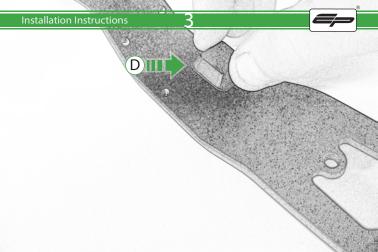

# Ducati Multistrada 1260 Ultimate Addons Sat Nav Mount

Kit Contents PRN014359-014569

- A 1 x Main Plate
- B 1 x Pivot Plate
- © 1 x Sub Mounting Bracket
- ① 1 x Rubber Pad
- E 1 x Screen Mounting Bracket
- (F) 2 x P-clips (No.1)
- G 2 x P-clips (No.2)
- H 2 x P-clips (No.3)
- 1 2 x P-clips (No.4)
- ① 2 x M5 Black Washer

- ① 2 x Lobe Screw
- 2 x Locking Washer
- N 2 x M4 x 5mm Black Button Head Bolts
- ② 2 x M5 x 12mm Black Button head Bolts

a state of the second

6

PERFORMANCE

It is recommended that periodic inspections are made to ensure that all bolts are tightend to the specified torque settings.