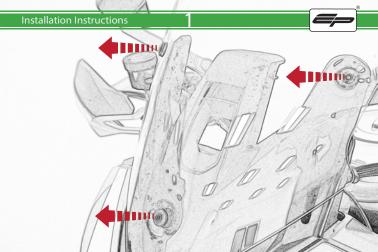

# Ducati Multistrada 1260 Ultimate Addons Sat Nav Mount

Kit Contents PRN014359-014569

- A 1 x Main Plate
- B 1 x Pivot Plate
- © 1 x Sub Mounting Bracket
- ① 1 x Rubber Pad
- E 1 x Screen Mounting Bracket
- (F) 2 x P-clips (No.1)
- G 2 x P-clips (No.2)
- H 2 x P-clips (No.3)
- 1 2 x P-clips (No.4)
- ① 2 x M5 Black Washer

- ① 2 x Lobe Screw
- 2 x Locking Washer
- N 2 x M4 x 5mm Black Button Head Bolts
- ② 2 x M5 x 12mm Black Button head Bolts

a state of the second

6

PERFORMANCE

It is recommended that periodic inspections are made to ensure that all bolts are tightend to the specified torque settings.