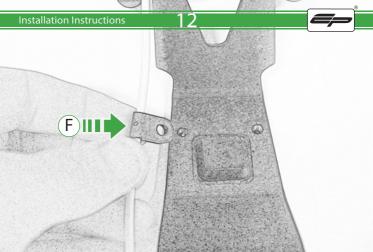

# Ducati Multistrada 1260 Ultimate Addons Sat Nav Mount

Kit Contents PRN014359-014569

- A 1 x Main Plate
- B 1 x Pivot Plate
- © 1 x Sub Mounting Bracket
- ① 1 x Rubber Pad
- E 1 x Screen Mounting Bracket
- (F) 2 x P-clips (No.1)
- G 2 x P-clips (No.2)
- H 2 x P-clips (No.3)
- 1 2 x P-clips (No.4)
- ① 2 x M5 Black Washer