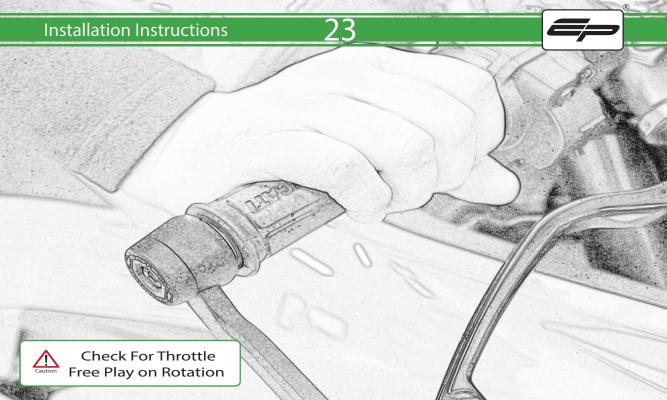

22

It is recommended that periodic inspections are made to ensure that all bolts are tightend to the specified torque settings.

Should the bike be involved in an accident a thorough inspection should be made and any components that have taken an impact, no matter how small, be replaced