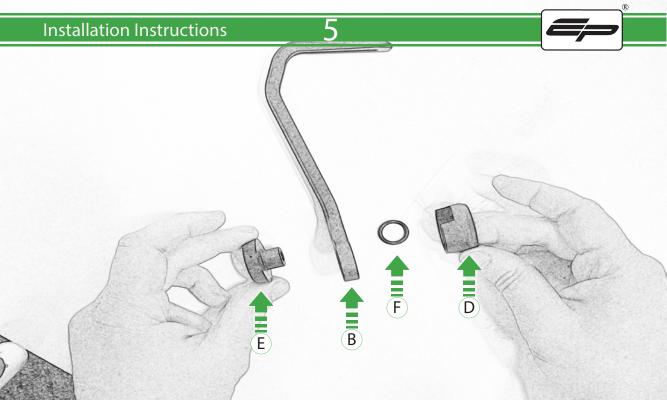

## Kit Contents PRN014234-014238-014809

- A 1 x Brake Protector Blade
- B 1 x Clutch Protector Blade
- © 2 x Threaded Bar End Inner
- D 2 x Blade Bar End Inner
- E 2 x Blade Bar End Outer
- © 2 x O Ring
- © 2 x M6 x 25mm Caphead