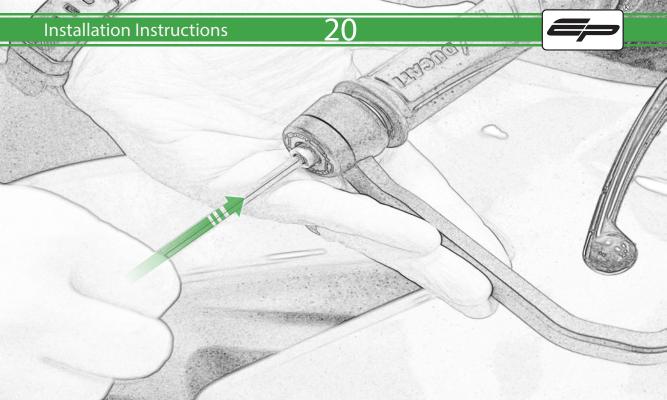

## Kit Contents PRN014234-014238-014809

- A 1 x Brake Protector Blade
- B 1 x Clutch Protector Blade
- © 2 x Threaded Bar End Inner
- D 2 x Blade Bar End Inner
- E 2 x Blade Bar End Outer
- © 2 x O Ring
- © 2 x M6 x 25mm Caphead