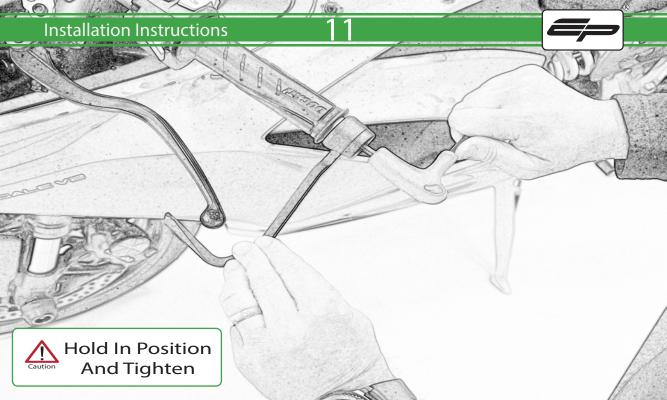

## Kit Contents PRN014234-014238-014809

- A 1 x Brake Protector Blade
- B 1 x Clutch Protector Blade
- © 2 x Threaded Bar End Inner
- D 2 x Blade Bar End Inner
- E 2 x Blade Bar End Outer
- © 2 x O Ring
- © 2 x M6 x 25mm Caphead