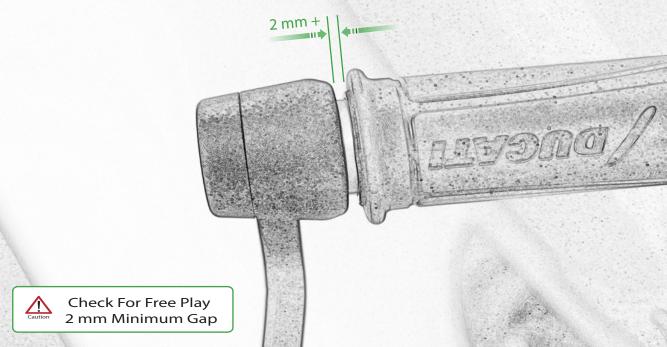

22

It is recommended that periodic inspections are made to ensure that all bolts are tightend to the specified torque settings.

Should the bike be involved in an accident a thorough inspection should be made and any components that have taken an impact, no matter how small, be replaced