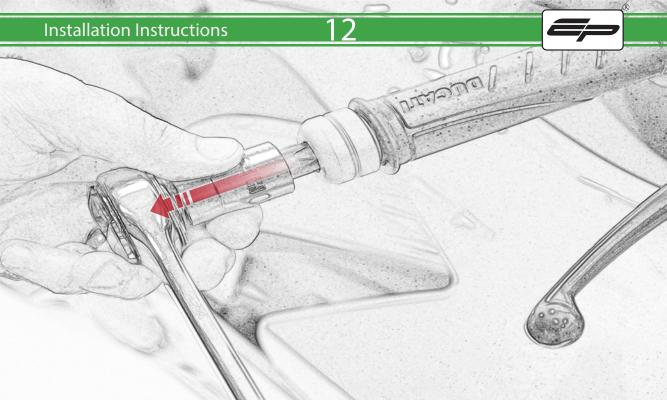

## Kit Contents PRN014234-014238-014809

- A 1 x Brake Protector Blade
- B 1 x Clutch Protector Blade
- © 2 x Threaded Bar End Inner
- D 2 x Blade Bar End Inner
- E 2 x Blade Bar End Outer
- © 2 x O Ring
- © 2 x M6 x 25mm Caphead