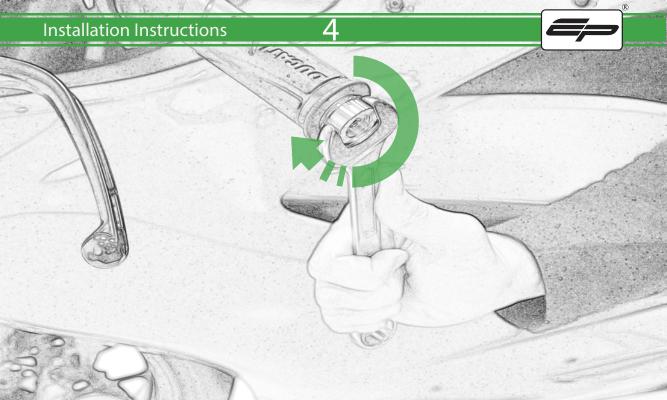

## Kit Contents PRN014234-014238-014809

- A 1 x Brake Protector Blade
- B 1 x Clutch Protector Blade
- © 2 x Threaded Bar End Inner
- D 2 x Blade Bar End Inner
- E 2 x Blade Bar End Outer
- © 2 x O Ring
- © 2 x M6 x 25mm Caphead