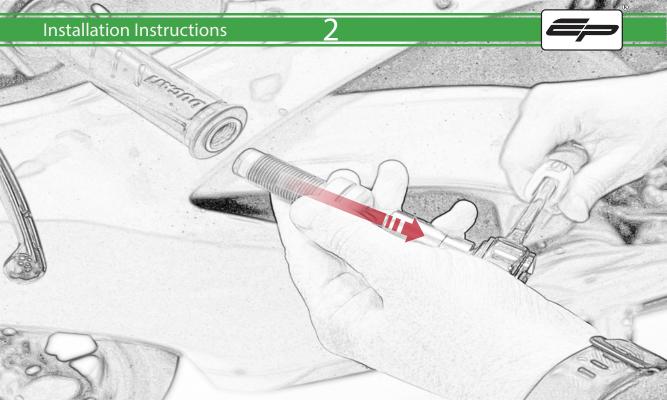

## Kit Contents PRN014234-014238-014809

- A 1 x Brake Protector Blade
- B 1 x Clutch Protector Blade
- © 2 x Threaded Bar End Inner
- D 2 x Blade Bar End Inner
- E 2 x Blade Bar End Outer
- © 2 x O Ring
- © 2 x M6 x 25mm Caphead