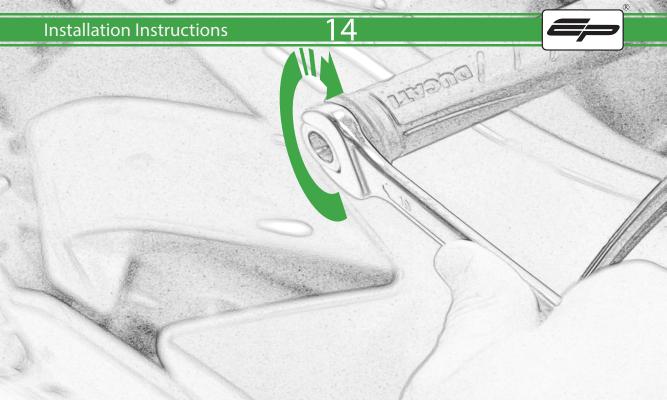

## Kit Contents PRN014234-014238-014809

- A 1 x Brake Protector Blade
- B 1 x Clutch Protector Blade
- © 2 x Threaded Bar End Inner
- D 2 x Blade Bar End Inner
- E 2 x Blade Bar End Outer
- © 2 x O Ring
- © 2 x M6 x 25mm Caphead