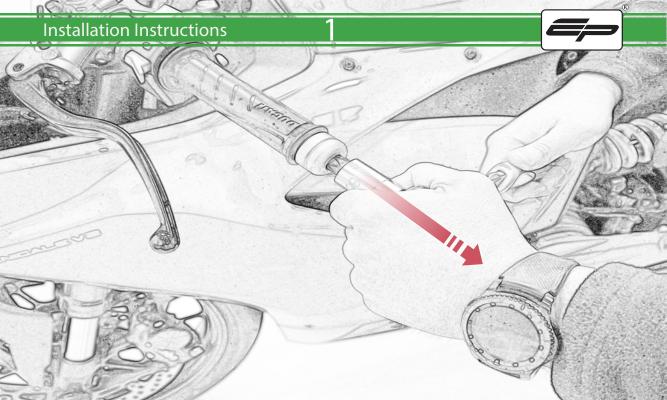

## Kit Contents PRN014234-014238-014809

- A 1 x Brake Protector Blade
- B 1 x Clutch Protector Blade
- © 2 x Threaded Bar End Inner
- D 2 x Blade Bar End Inner
- E 2 x Blade Bar End Outer
- © 2 x O Ring
- © 2 x M6 x 25mm Caphead