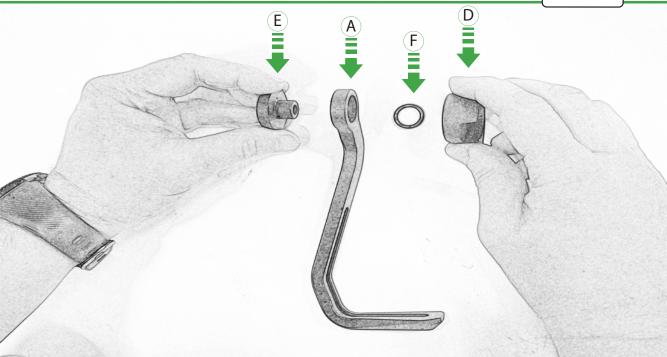

## Kit Contents PRN014234-014238-014809

- A 1 x Brake Protector Blade
- B 1 x Clutch Protector Blade
- © 2 x Threaded Bar End Inner
- D 2 x Blade Bar End Inner
- E 2 x Blade Bar End Outer
- © 2 x O Ring
- © 2 x M6 x 25mm Caphead