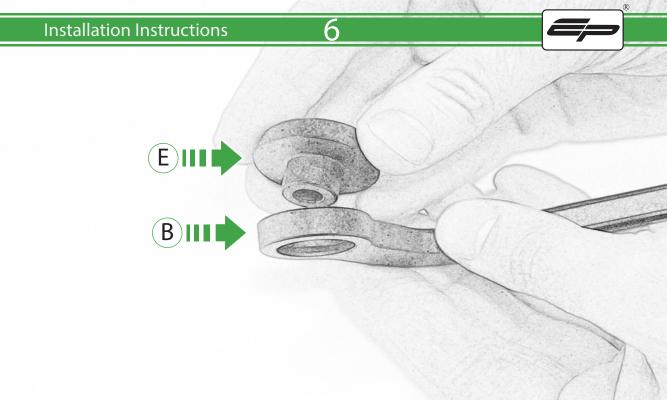

## Kit Contents PRN014234-014238-014809

- A 1 x Brake Protector Blade
- B 1 x Clutch Protector Blade
- © 2 x Threaded Bar End Inner
- D 2 x Blade Bar End Inner
- E 2 x Blade Bar End Outer
- © 2 x O Ring
- © 2 x M6 x 25mm Caphead