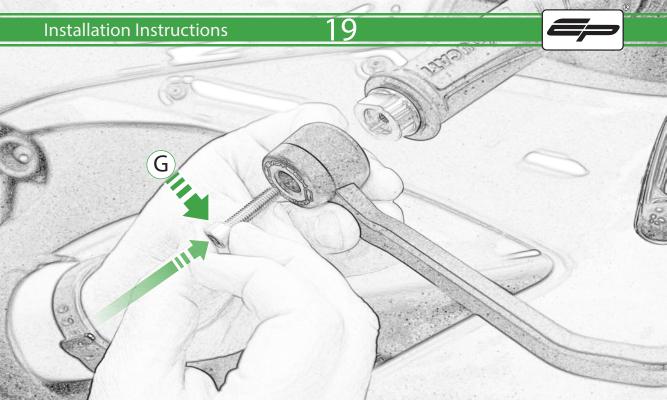

## Kit Contents PRN014234-014238-014809

- A 1 x Brake Protector Blade
- B 1 x Clutch Protector Blade
- © 2 x Threaded Bar End Inner
- D 2 x Blade Bar End Inner
- E 2 x Blade Bar End Outer
- © 2 x O Ring
- © 2 x M6 x 25mm Caphead