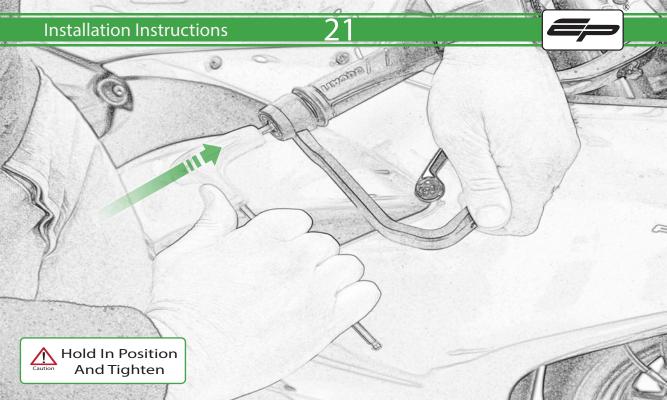

## Kit Contents PRN014234-014238-014809

- A 1 x Brake Protector Blade
- B 1 x Clutch Protector Blade
- © 2 x Threaded Bar End Inner
- D 2 x Blade Bar End Inner
- E 2 x Blade Bar End Outer
- © 2 x O Ring
- © 2 x M6 x 25mm Caphead