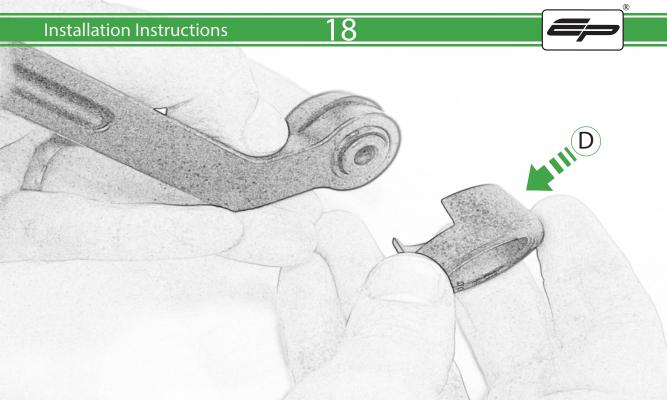

## Kit Contents PRN014234-014238-014809

- A 1 x Brake Protector Blade
- B 1 x Clutch Protector Blade
- © 2 x Threaded Bar End Inner
- D 2 x Blade Bar End Inner
- E 2 x Blade Bar End Outer
- © 2 x O Ring
- © 2 x M6 x 25mm Caphead