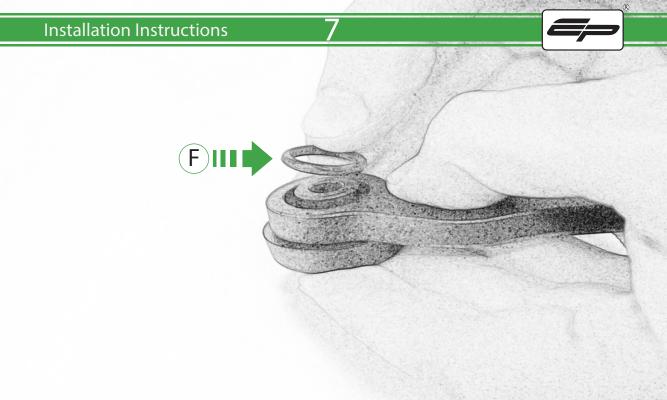

## Kit Contents PRN014234-014238-014809

- A 1 x Brake Protector Blade
- B 1 x Clutch Protector Blade
- © 2 x Threaded Bar End Inner
- D 2 x Blade Bar End Inner
- E 2 x Blade Bar End Outer
- © 2 x O Ring
- © 2 x M6 x 25mm Caphead