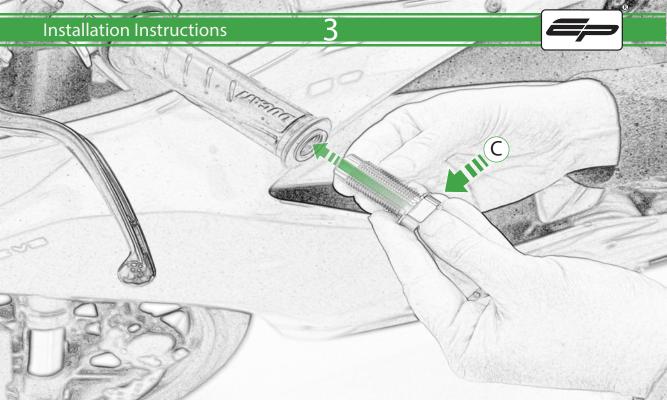

## Kit Contents PRN014234-014238-014809

- A 1 x Brake Protector Blade
- B 1 x Clutch Protector Blade
- © 2 x Threaded Bar End Inner
- D 2 x Blade Bar End Inner
- E 2 x Blade Bar End Outer
- © 2 x O Ring
- © 2 x M6 x 25mm Caphead