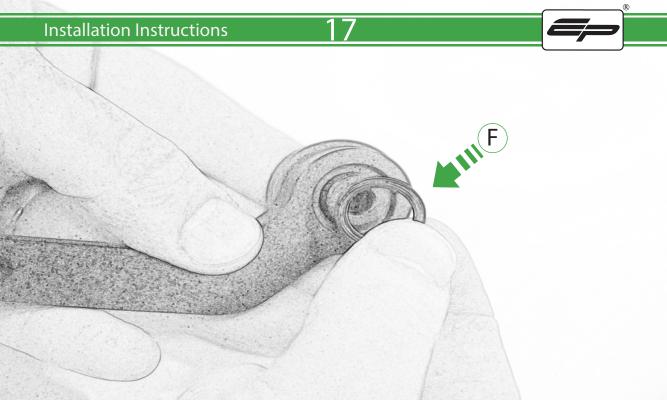

## Kit Contents PRN014234-014238-014809

- A 1 x Brake Protector Blade
- B 1 x Clutch Protector Blade
- © 2 x Threaded Bar End Inner
- D 2 x Blade Bar End Inner
- E 2 x Blade Bar End Outer
- © 2 x O Ring
- © 2 x M6 x 25mm Caphead