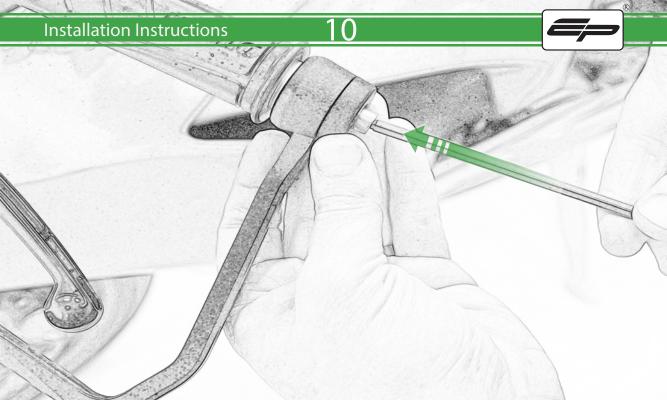

## Kit Contents PRN014234-014238-014809

- A 1 x Brake Protector Blade
- B 1 x Clutch Protector Blade
- © 2 x Threaded Bar End Inner
- D 2 x Blade Bar End Inner
- E 2 x Blade Bar End Outer
- © 2 x O Ring
- © 2 x M6 x 25mm Caphead