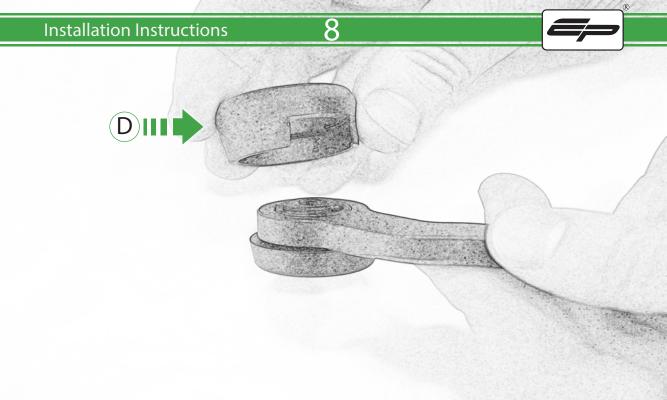

## Kit Contents PRN014234-014238-014809

- A 1 x Brake Protector Blade
- B 1 x Clutch Protector Blade
- © 2 x Threaded Bar End Inner
- D 2 x Blade Bar End Inner
- E 2 x Blade Bar End Outer
- © 2 x O Ring
- © 2 x M6 x 25mm Caphead