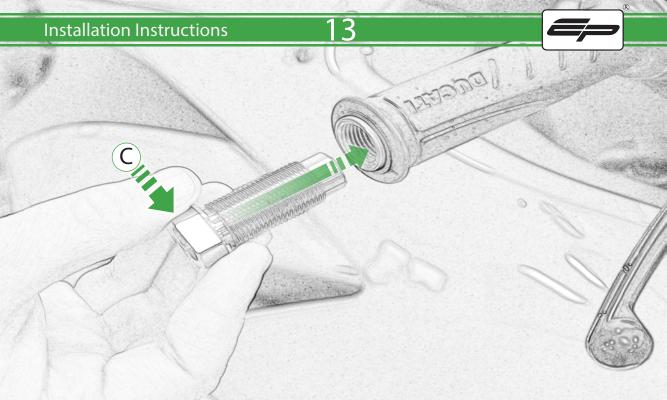

## Kit Contents PRN014234-014238-014809

- A 1 x Brake Protector Blade
- B 1 x Clutch Protector Blade
- © 2 x Threaded Bar End Inner
- D 2 x Blade Bar End Inner
- E 2 x Blade Bar End Outer
- © 2 x O Ring
- © 2 x M6 x 25mm Caphead