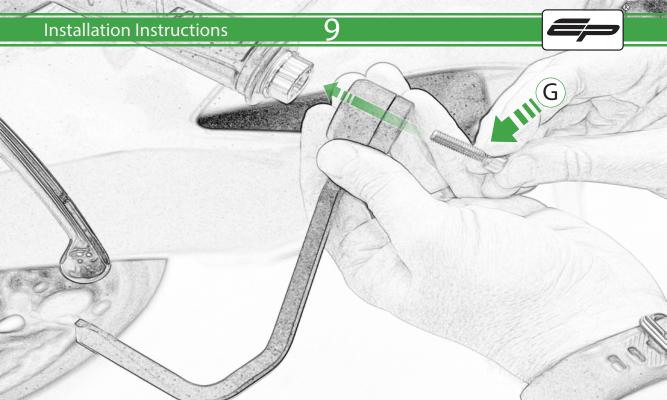

## Kit Contents PRN014234-014238-014809

- A 1 x Brake Protector Blade
- B 1 x Clutch Protector Blade
- © 2 x Threaded Bar End Inner
- D 2 x Blade Bar End Inner
- E 2 x Blade Bar End Outer
- © 2 x O Ring
- © 2 x M6 x 25mm Caphead