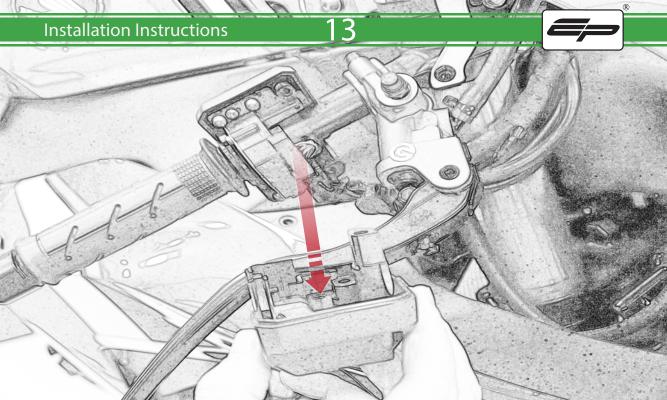

www.evotech-performance.com
Honda CBR1000RR-R / SP Brake Protector Kit
Installation Instructions

## **Installation Instructions**



## Kit Contents PRN014778-014779

- A 1 x Bar End
- B 1 x M6 x 50mm Caphead
- © 1 x M6 x 90mm Caphead
- D 1 x Brake Protector Bracket
- (E) 1 x Bar End Inner
- F 1 x Bar End Outer
- © 1 x Collet
- H 1 x O-Ring
- 1 x M6 Cone



































































































## ESSENTIAL CHECKS 🔨



Please ensure the throttle grip has sufficient clearance between the brake lever protector / bar end weight before riding. It is recommended that periodic inspections are made to ensure that all bolts are tightend to the specified torque settings.

Should the bike be involved in an accident a thorough inspection should be made and any components that have taken an impact, no matter how small, be replaced





www.evotech-performance.com