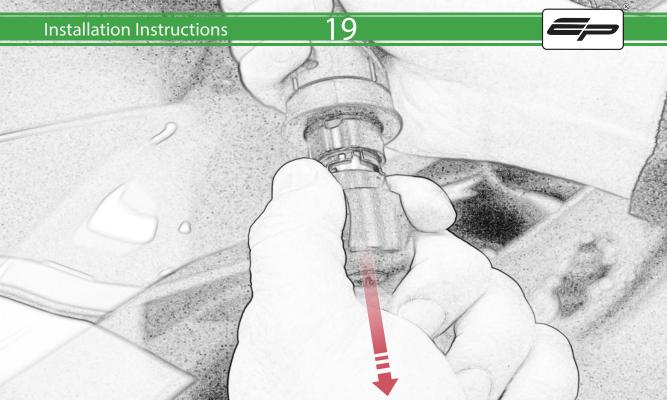

## Kit Contents PRN014778-014779

- A 1 x Bar End
- B 1 x M6 x 50mm Caphead
- © 1 x M6 x 90mm Caphead
- D 1 x Brake Protector Bracket
- (E) 1 x Bar End Inner
- F 1 x Bar End Outer
- © 1 x Collet
- H 1 x O-Ring
- 1 x M6 Cone