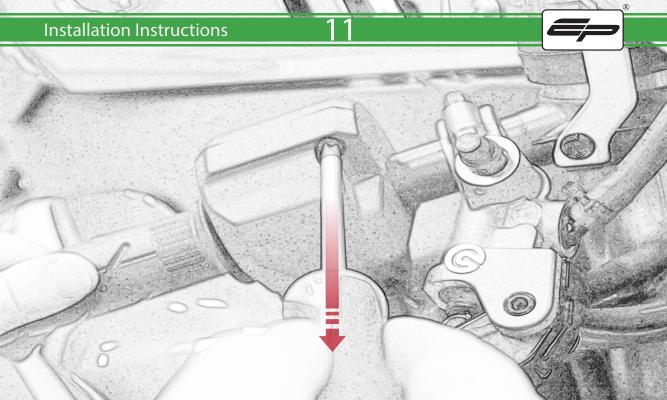

## Kit Contents PRN014778-014779

- A 1 x Bar End
- B 1 x M6 x 50mm Caphead
- © 1 x M6 x 90mm Caphead
- D 1 x Brake Protector Bracket
- (E) 1 x Bar End Inner
- F 1 x Bar End Outer
- © 1 x Collet
- H 1 x O-Ring
- 1 x M6 Cone