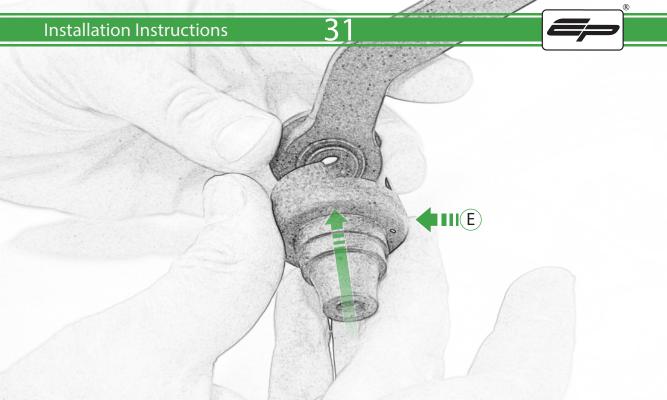

## Kit Contents PRN014778-014779

- A 1 x Bar End
- B 1 x M6 x 50mm Caphead
- © 1 x M6 x 90mm Caphead
- D 1 x Brake Protector Bracket
- (E) 1 x Bar End Inner
- F 1 x Bar End Outer
- © 1 x Collet
- H 1 x O-Ring
- 1 x M6 Cone