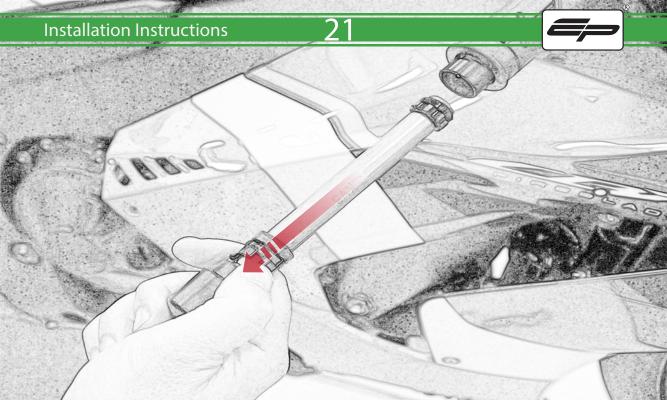

## Kit Contents PRN014778-014779

- A 1 x Bar End
- B 1 x M6 x 50mm Caphead
- © 1 x M6 x 90mm Caphead
- D 1 x Brake Protector Bracket
- (E) 1 x Bar End Inner
- F 1 x Bar End Outer
- © 1 x Collet
- H 1 x O-Ring
- 1 x M6 Cone