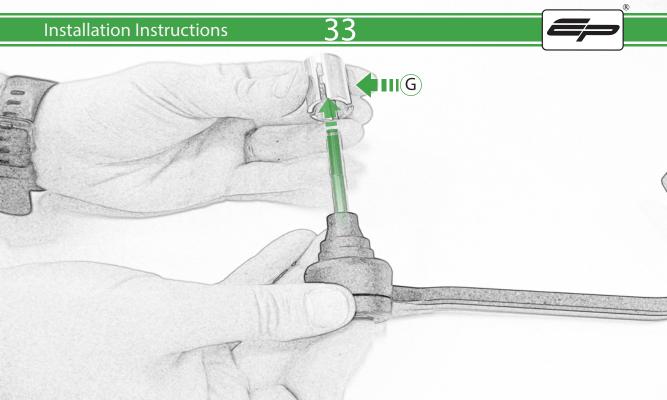

## Kit Contents PRN014778-014779

- A 1 x Bar End
- B 1 x M6 x 50mm Caphead
- © 1 x M6 x 90mm Caphead
- D 1 x Brake Protector Bracket
- (E) 1 x Bar End Inner
- F 1 x Bar End Outer
- © 1 x Collet
- H 1 x O-Ring
- 1 x M6 Cone