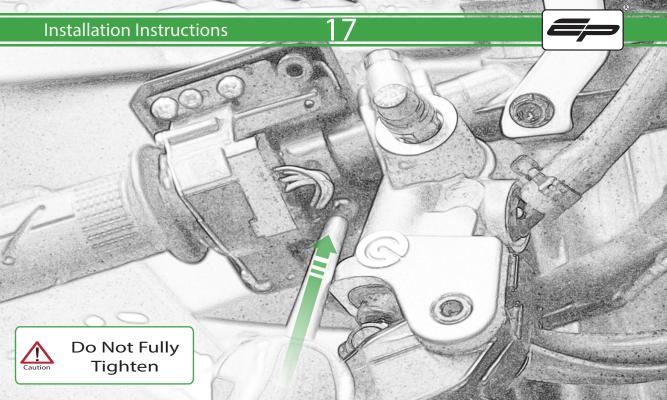

## Kit Contents PRN014778-014779

- A 1 x Bar End
- B 1 x M6 x 50mm Caphead
- © 1 x M6 x 90mm Caphead
- D 1 x Brake Protector Bracket
- (E) 1 x Bar End Inner
- F 1 x Bar End Outer
- © 1 x Collet
- H 1 x O-Ring
- 1 x M6 Cone

## ESSENTIAL CHECKS 🔨

Please ensure the throttle grip has sufficient clearance between the brake lever protector / bar end weight before riding. It is recommended that periodic inspections are made to ensure that all bolts are tightend to the specified torque settings.