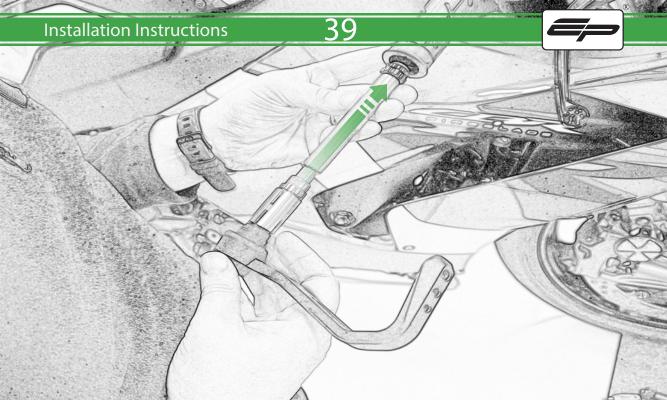

## ESSENTIAL CHECKS 🔨

Please ensure the throttle grip has sufficient clearance between the brake lever protector / bar end weight before riding. It is recommended that periodic inspections are made to ensure that all bolts are tightend to the specified torque settings.