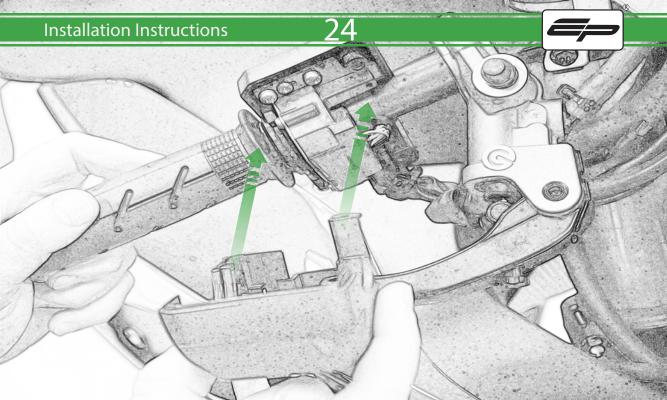

## Kit Contents PRN014778-014779

- A 1 x Bar End
- B 1 x M6 x 50mm Caphead
- © 1 x M6 x 90mm Caphead
- D 1 x Brake Protector Bracket
- (E) 1 x Bar End Inner
- F 1 x Bar End Outer
- © 1 x Collet
- H 1 x O-Ring
- 1 x M6 Cone