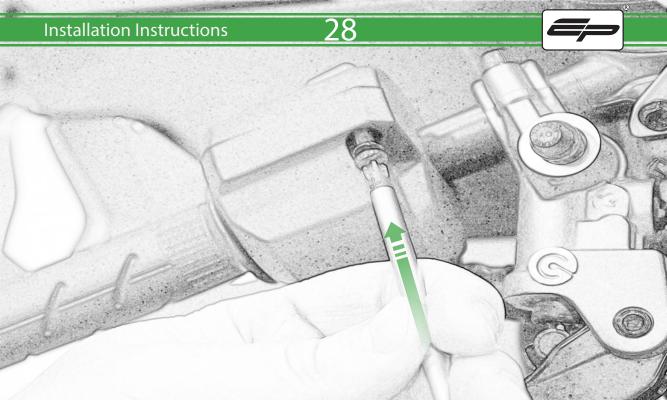

## Kit Contents PRN014778-014779

- A 1 x Bar End
- B 1 x M6 x 50mm Caphead
- © 1 x M6 x 90mm Caphead
- D 1 x Brake Protector Bracket
- (E) 1 x Bar End Inner
- F 1 x Bar End Outer
- © 1 x Collet
- H 1 x O-Ring
- 1 x M6 Cone