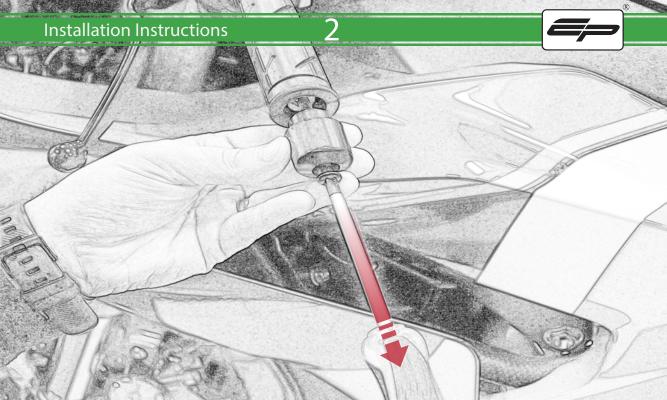

## ESSENTIAL CHECKS 🔨

Please ensure the throttle grip has sufficient clearance between the brake lever protector / bar end weight before riding. It is recommended that periodic inspections are made to ensure that all bolts are tightend to the specified torque settings.