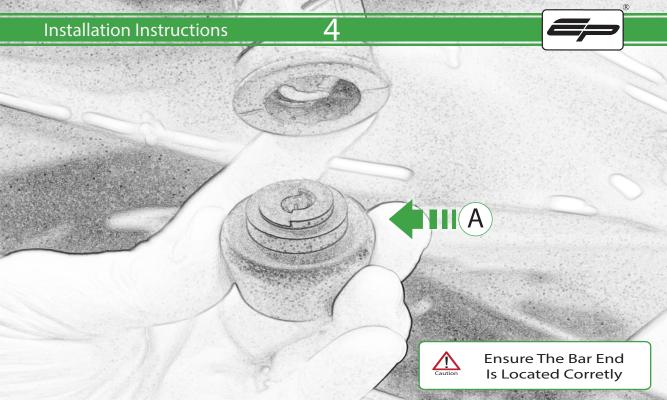

## Kit Contents PRN014778-014779

- A 1 x Bar End
- B 1 x M6 x 50mm Caphead
- © 1 x M6 x 90mm Caphead
- D 1 x Brake Protector Bracket
- (E) 1 x Bar End Inner
- F 1 x Bar End Outer
- © 1 x Collet
- H 1 x O-Ring
- 1 x M6 Cone

## ESSENTIAL CHECKS 🔨

Please ensure the throttle grip has sufficient clearance between the brake lever protector / bar end weight before riding. It is recommended that periodic inspections are made to ensure that all bolts are tightend to the specified torque settings.