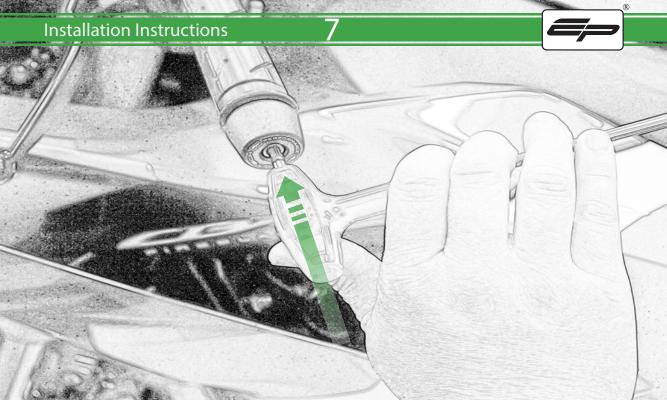

## Kit Contents PRN014778-014779

- A 1 x Bar End
- B 1 x M6 x 50mm Caphead
- © 1 x M6 x 90mm Caphead
- D 1 x Brake Protector Bracket
- (E) 1 x Bar End Inner
- F 1 x Bar End Outer
- © 1 x Collet
- H 1 x O-Ring
- 1 x M6 Cone

## ESSENTIAL CHECKS 🔨

Please ensure the throttle grip has sufficient clearance between the brake lever protector / bar end weight before riding. It is recommended that periodic inspections are made to ensure that all bolts are tightend to the specified torque settings.