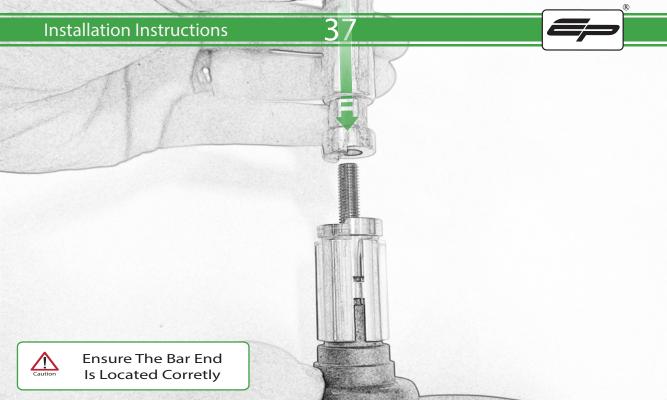

## Kit Contents PRN014778-014779

- A 1 x Bar End
- B 1 x M6 x 50mm Caphead
- © 1 x M6 x 90mm Caphead
- D 1 x Brake Protector Bracket
- (E) 1 x Bar End Inner
- F 1 x Bar End Outer
- © 1 x Collet
- H 1 x O-Ring
- 1 x M6 Cone