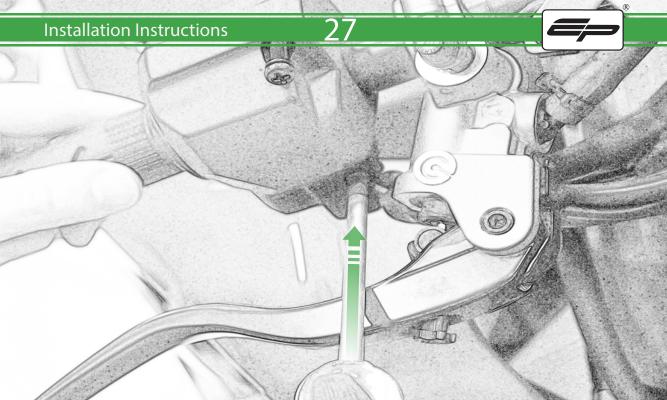

## Kit Contents PRN014778-014779

- A 1 x Bar End
- B 1 x M6 x 50mm Caphead
- © 1 x M6 x 90mm Caphead
- D 1 x Brake Protector Bracket
- (E) 1 x Bar End Inner
- F 1 x Bar End Outer
- © 1 x Collet
- H 1 x O-Ring
- 1 x M6 Cone