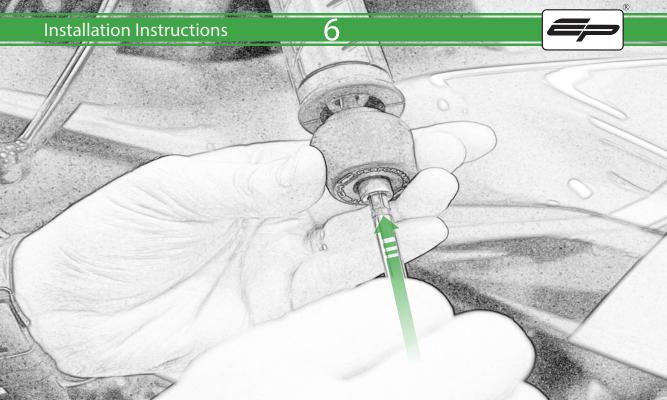

## Kit Contents PRN014778-014779

- A 1 x Bar End
- B 1 x M6 x 50mm Caphead
- © 1 x M6 x 90mm Caphead
- D 1 x Brake Protector Bracket
- (E) 1 x Bar End Inner
- F 1 x Bar End Outer
- © 1 x Collet
- H 1 x O-Ring
- 1 x M6 Cone

## ESSENTIAL CHECKS 🔨

Please ensure the throttle grip has sufficient clearance between the brake lever protector / bar end weight before riding. It is recommended that periodic inspections are made to ensure that all bolts are tightend to the specified torque settings.