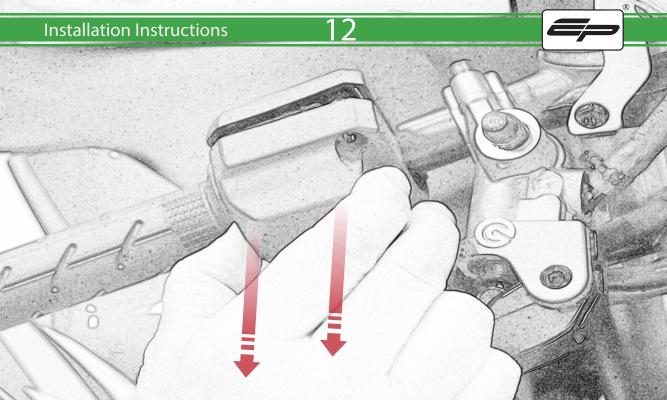

www.evotech-performance.com
Honda CBR1000RR-R / SP Brake Protector Kit
Installation Instructions

## **Installation Instructions**



## Kit Contents PRN014778-014779

- A 1 x Bar End
- B 1 x M6 x 50mm Caphead
- © 1 x M6 x 90mm Caphead
- D 1 x Brake Protector Bracket
- (E) 1 x Bar End Inner
- F 1 x Bar End Outer
- © 1 x Collet
- H 1 x O-Ring
- 1 x M6 Cone



































































































## ESSENTIAL CHECKS 🔨



Please ensure the throttle grip has sufficient clearance between the brake lever protector / bar end weight before riding. It is recommended that periodic inspections are made to ensure that all bolts are tightend to the specified torque settings.

Should the bike be involved in an accident a thorough inspection should be made and any components that have taken an impact, no matter how small, be replaced





www.evotech-performance.com