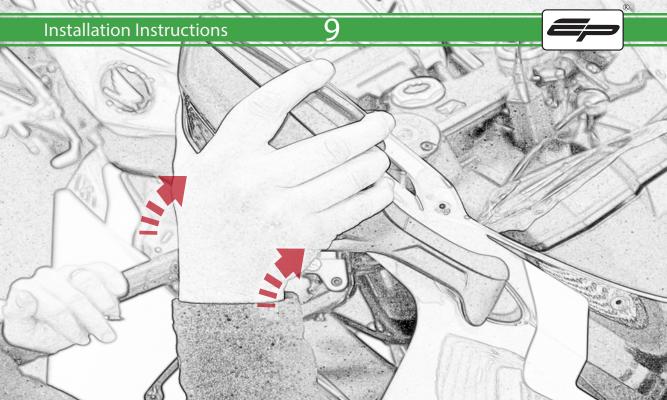

## Kit Contents PRN014778-014779

- A 1 x Bar End
- B 1 x M6 x 50mm Caphead
- © 1 x M6 x 90mm Caphead
- D 1 x Brake Protector Bracket
- (E) 1 x Bar End Inner
- F 1 x Bar End Outer
- © 1 x Collet
- H 1 x O-Ring
- 1 x M6 Cone