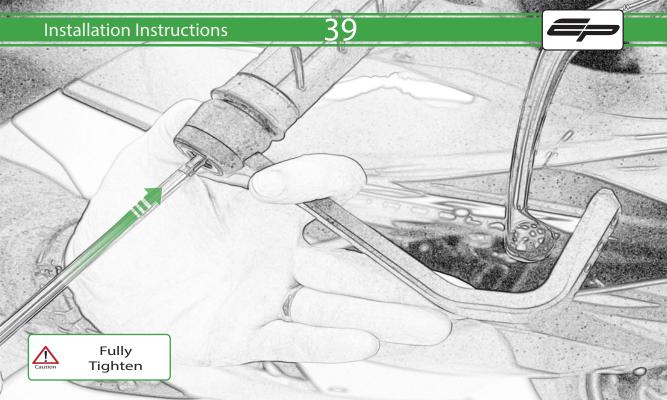

## ESSENTIAL CHECKS 🔨

Please ensure the throttle grip has sufficient clearance between the brake lever protector / bar end weight before riding. It is recommended that periodic inspections are made to ensure that all bolts are tightend to the specified torque settings.