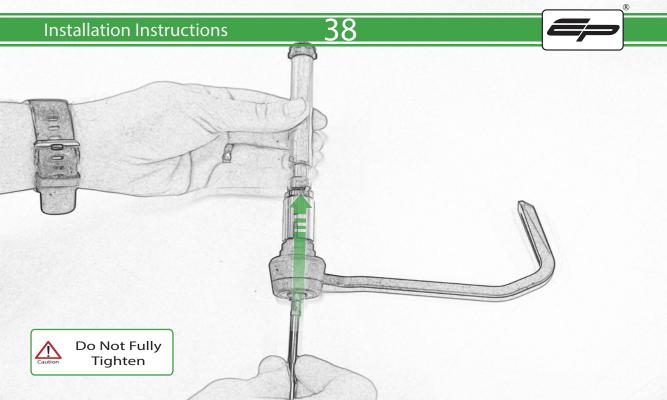

## ESSENTIAL CHECKS 🔨

Please ensure the throttle grip has sufficient clearance between the brake lever protector / bar end weight before riding. It is recommended that periodic inspections are made to ensure that all bolts are tightend to the specified torque settings.