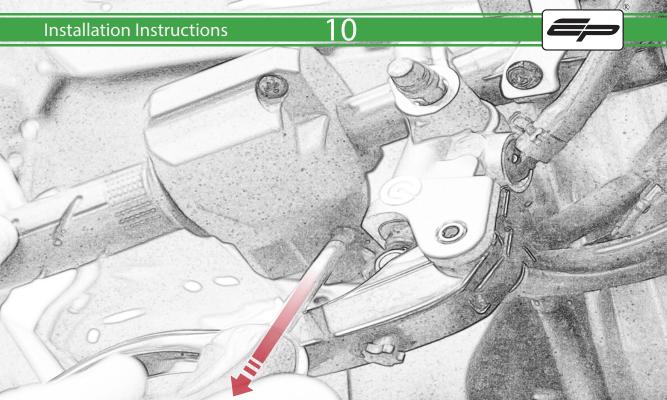

## Kit Contents PRN014778-014779

- A 1 x Bar End
- B 1 x M6 x 50mm Caphead
- © 1 x M6 x 90mm Caphead
- D 1 x Brake Protector Bracket
- (E) 1 x Bar End Inner
- F 1 x Bar End Outer
- © 1 x Collet
- H 1 x O-Ring
- 1 x M6 Cone