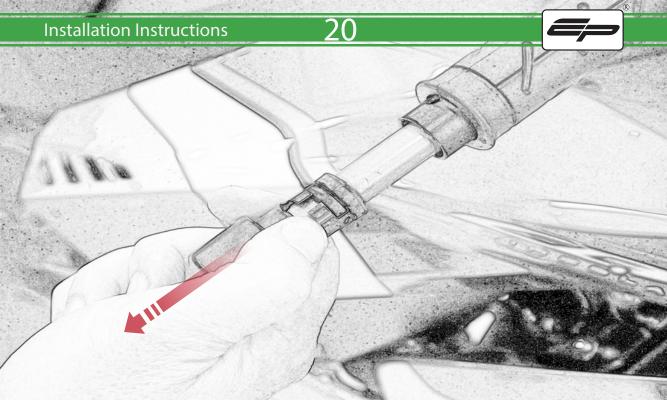

## Kit Contents PRN014778-014779

- A 1 x Bar End
- B 1 x M6 x 50mm Caphead
- © 1 x M6 x 90mm Caphead
- D 1 x Brake Protector Bracket
- (E) 1 x Bar End Inner
- F 1 x Bar End Outer
- © 1 x Collet
- H 1 x O-Ring
- 1 x M6 Cone