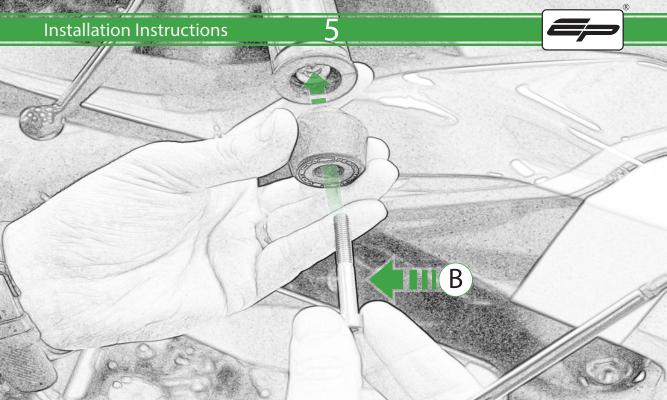

## Kit Contents PRN014778-014779

- A 1 x Bar End
- B 1 x M6 x 50mm Caphead
- © 1 x M6 x 90mm Caphead
- D 1 x Brake Protector Bracket
- (E) 1 x Bar End Inner
- F 1 x Bar End Outer
- © 1 x Collet
- H 1 x O-Ring
- 1 x M6 Cone

## ESSENTIAL CHECKS 🔨

Please ensure the throttle grip has sufficient clearance between the brake lever protector / bar end weight before riding. It is recommended that periodic inspections are made to ensure that all bolts are tightend to the specified torque settings.