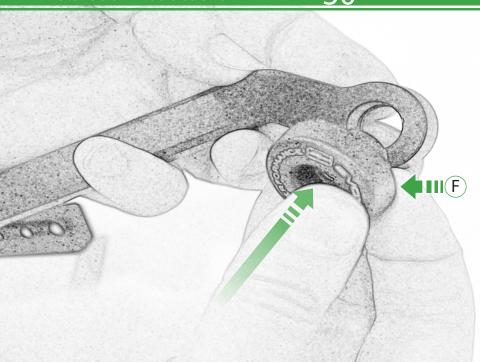

## Kit Contents PRN014778-014779

- A 1 x Bar End
- B 1 x M6 x 50mm Caphead
- © 1 x M6 x 90mm Caphead
- D 1 x Brake Protector Bracket
- (E) 1 x Bar End Inner
- F 1 x Bar End Outer
- © 1 x Collet
- H 1 x O-Ring
- 1 x M6 Cone