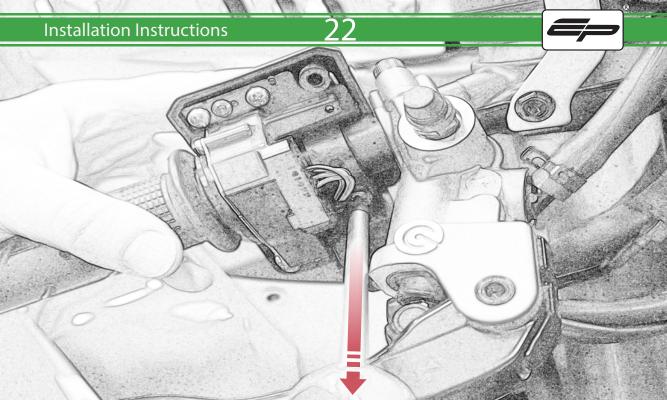

## Kit Contents PRN014778-014779

- A 1 x Bar End
- B 1 x M6 x 50mm Caphead
- © 1 x M6 x 90mm Caphead
- D 1 x Brake Protector Bracket
- (E) 1 x Bar End Inner
- F 1 x Bar End Outer
- © 1 x Collet
- H 1 x O-Ring
- 1 x M6 Cone