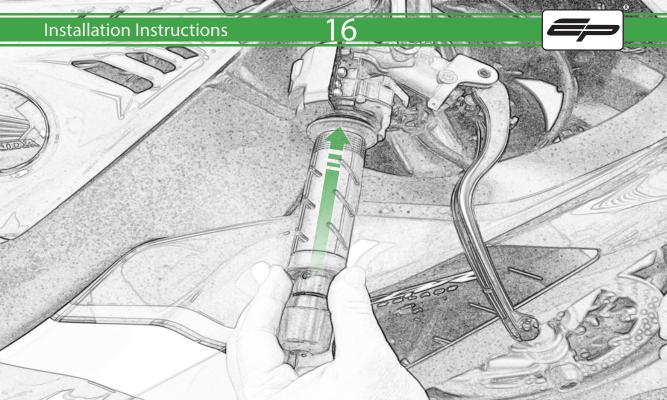

## Kit Contents PRN014778-014779

- A 1 x Bar End
- B 1 x M6 x 50mm Caphead
- © 1 x M6 x 90mm Caphead
- D 1 x Brake Protector Bracket
- (E) 1 x Bar End Inner
- F 1 x Bar End Outer
- © 1 x Collet
- H 1 x O-Ring
- 1 x M6 Cone