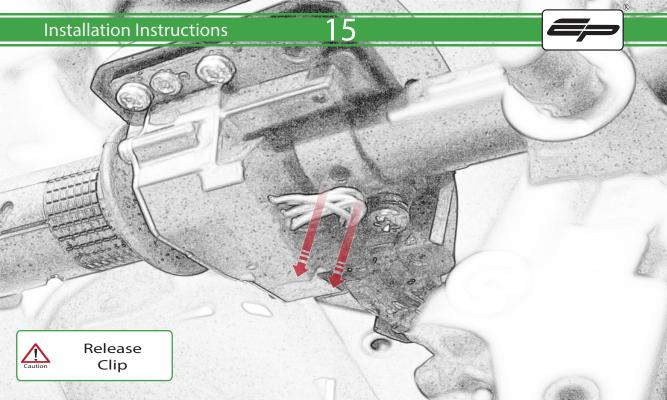

www.evotech-performance.com
Honda CBR1000RR-R / SP Brake Protector Kit
Installation Instructions

## **Installation Instructions**



## Kit Contents PRN014778-014779

- A 1 x Bar End
- B 1 x M6 x 50mm Caphead
- © 1 x M6 x 90mm Caphead
- D 1 x Brake Protector Bracket
- (E) 1 x Bar End Inner
- F 1 x Bar End Outer
- © 1 x Collet
- H 1 x O-Ring
- 1 x M6 Cone



































































































## ESSENTIAL CHECKS 🔨



Please ensure the throttle grip has sufficient clearance between the brake lever protector / bar end weight before riding. It is recommended that periodic inspections are made to ensure that all bolts are tightend to the specified torque settings.

Should the bike be involved in an accident a thorough inspection should be made and any components that have taken an impact, no matter how small, be replaced





www.evotech-performance.com