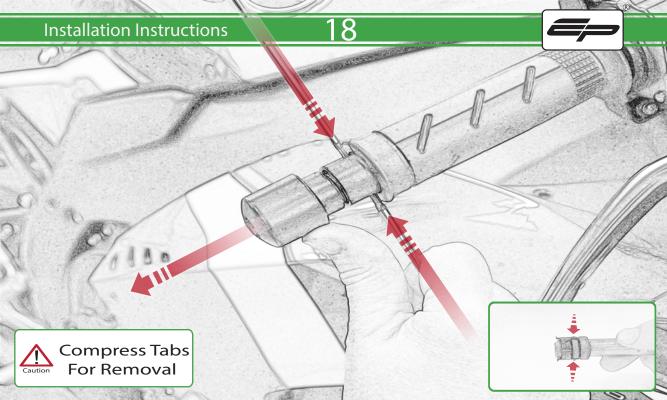

## Kit Contents PRN014778-014779

- A 1 x Bar End
- B 1 x M6 x 50mm Caphead
- © 1 x M6 x 90mm Caphead
- D 1 x Brake Protector Bracket
- (E) 1 x Bar End Inner
- F 1 x Bar End Outer
- © 1 x Collet
- H 1 x O-Ring
- 1 x M6 Cone