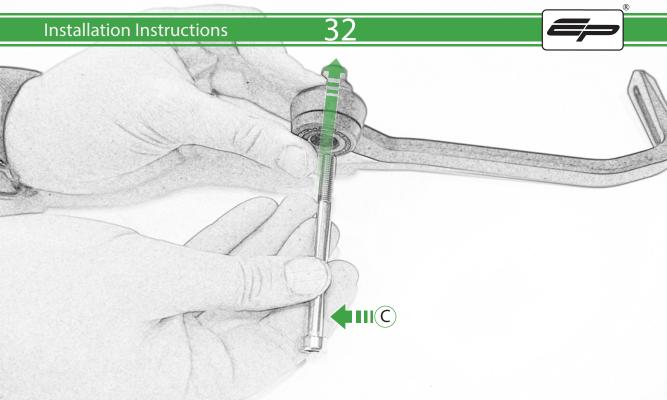

## Kit Contents PRN014778-014779

- A 1 x Bar End
- B 1 x M6 x 50mm Caphead
- © 1 x M6 x 90mm Caphead
- D 1 x Brake Protector Bracket
- (E) 1 x Bar End Inner
- F 1 x Bar End Outer
- © 1 x Collet
- H 1 x O-Ring
- 1 x M6 Cone