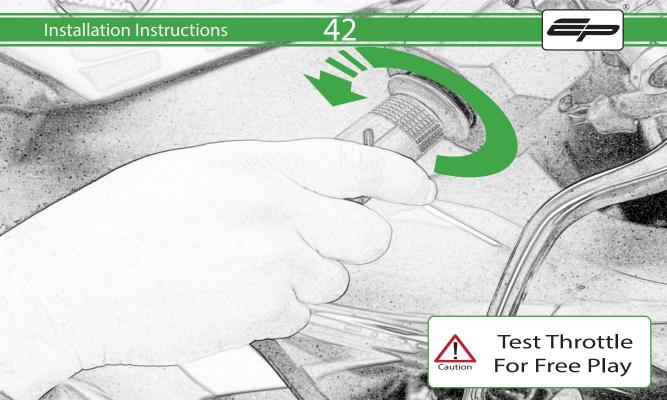

## ESSENTIAL CHECKS 🔨

Please ensure the throttle grip has sufficient clearance between the brake lever protector / bar end weight before riding. It is recommended that periodic inspections are made to ensure that all bolts are tightend to the specified torque settings.