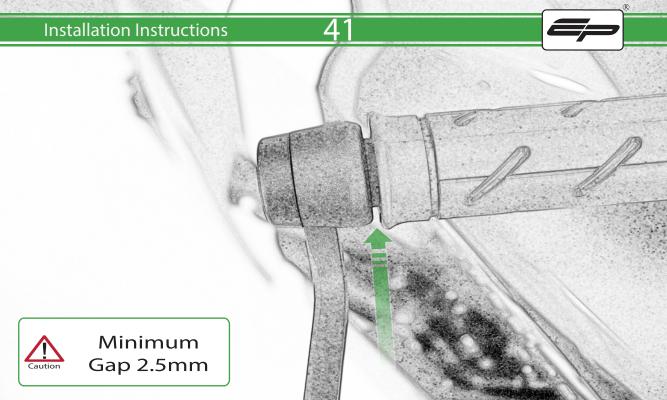

## ESSENTIAL CHECKS 🔨

Please ensure the throttle grip has sufficient clearance between the brake lever protector / bar end weight before riding. It is recommended that periodic inspections are made to ensure that all bolts are tightend to the specified torque settings.