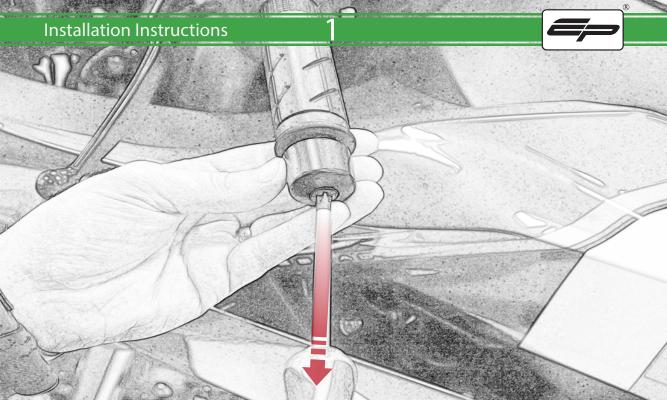

## Kit Contents PRN014778-014779

- A 1 x Bar End
- B 1 x M6 x 50mm Caphead
- © 1 x M6 x 90mm Caphead
- D 1 x Brake Protector Bracket
- (E) 1 x Bar End Inner
- F 1 x Bar End Outer
- © 1 x Collet
- H 1 x O-Ring
- 1 x M6 Cone