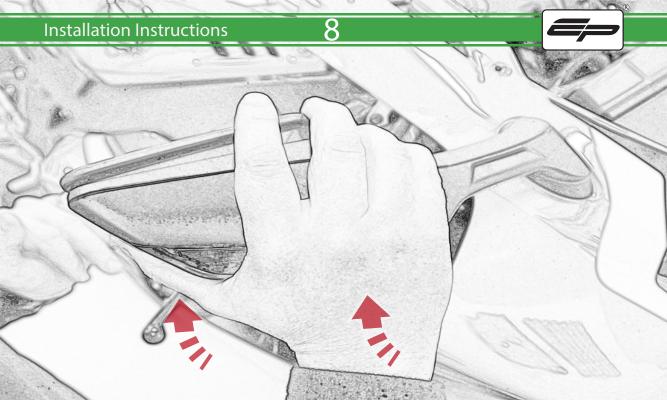

## Kit Contents PRN014778-014779

- A 1 x Bar End
- B 1 x M6 x 50mm Caphead
- © 1 x M6 x 90mm Caphead
- D 1 x Brake Protector Bracket
- (E) 1 x Bar End Inner
- F 1 x Bar End Outer
- © 1 x Collet
- H 1 x O-Ring
- 1 x M6 Cone