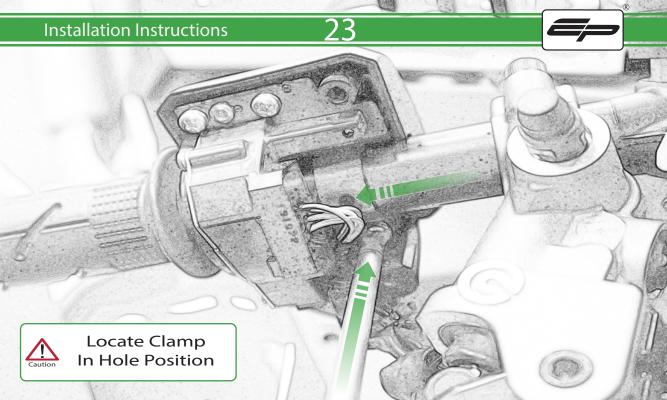

## Kit Contents PRN014778-014779

- A 1 x Bar End
- B 1 x M6 x 50mm Caphead
- © 1 x M6 x 90mm Caphead
- D 1 x Brake Protector Bracket
- (E) 1 x Bar End Inner
- F 1 x Bar End Outer
- © 1 x Collet
- H 1 x O-Ring
- 1 x M6 Cone