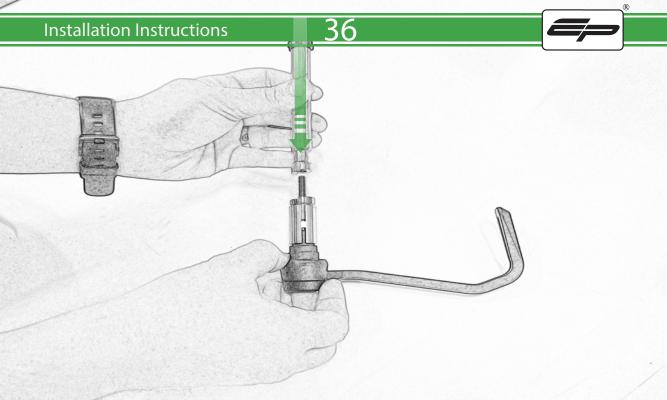

## Kit Contents PRN014778-014779

- A 1 x Bar End
- B 1 x M6 x 50mm Caphead
- © 1 x M6 x 90mm Caphead
- D 1 x Brake Protector Bracket
- (E) 1 x Bar End Inner
- F 1 x Bar End Outer
- © 1 x Collet
- H 1 x O-Ring
- 1 x M6 Cone