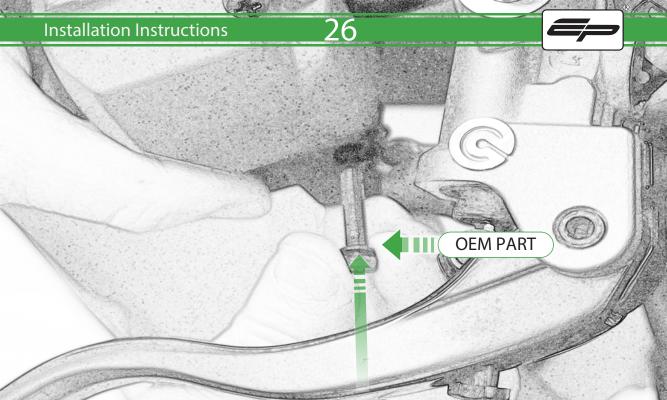

## Kit Contents PRN014778-014779

- A 1 x Bar End
- B 1 x M6 x 50mm Caphead
- © 1 x M6 x 90mm Caphead
- D 1 x Brake Protector Bracket
- (E) 1 x Bar End Inner
- F 1 x Bar End Outer
- © 1 x Collet
- H 1 x O-Ring
- 1 x M6 Cone