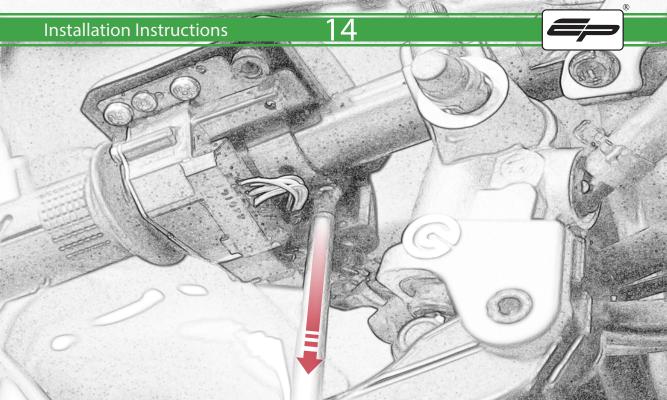

www.evotech-performance.com
Honda CBR1000RR-R / SP Brake Protector Kit
Installation Instructions

## **Installation Instructions**



## Kit Contents PRN014778-014779

- A 1 x Bar End
- B 1 x M6 x 50mm Caphead
- © 1 x M6 x 90mm Caphead
- D 1 x Brake Protector Bracket
- (E) 1 x Bar End Inner
- F 1 x Bar End Outer
- © 1 x Collet
- H 1 x O-Ring
- 1 x M6 Cone



































































































## ESSENTIAL CHECKS 🔨



Please ensure the throttle grip has sufficient clearance between the brake lever protector / bar end weight before riding. It is recommended that periodic inspections are made to ensure that all bolts are tightend to the specified torque settings.

Should the bike be involved in an accident a thorough inspection should be made and any components that have taken an impact, no matter how small, be replaced





www.evotech-performance.com