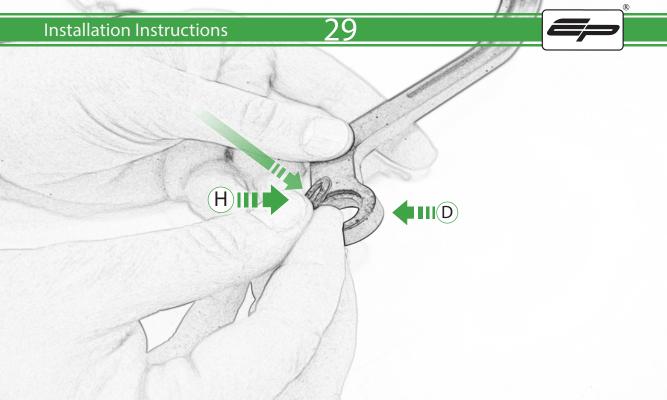

## Kit Contents PRN014778-014779

- A 1 x Bar End
- B 1 x M6 x 50mm Caphead
- © 1 x M6 x 90mm Caphead
- D 1 x Brake Protector Bracket
- (E) 1 x Bar End Inner
- F 1 x Bar End Outer
- © 1 x Collet
- H 1 x O-Ring
- 1 x M6 Cone