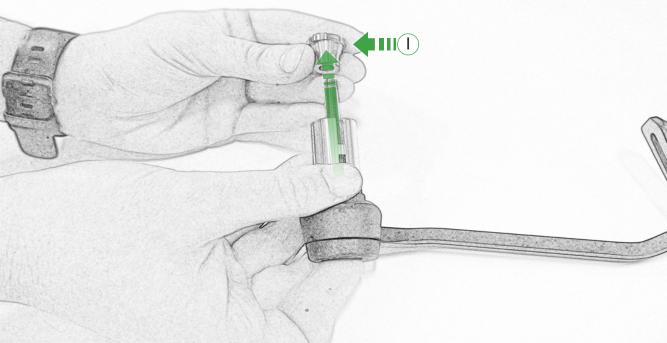

## Kit Contents PRN014778-014779

- A 1 x Bar End
- B 1 x M6 x 50mm Caphead
- © 1 x M6 x 90mm Caphead
- D 1 x Brake Protector Bracket
- (E) 1 x Bar End Inner
- F 1 x Bar End Outer
- © 1 x Collet
- H 1 x O-Ring
- 1 x M6 Cone