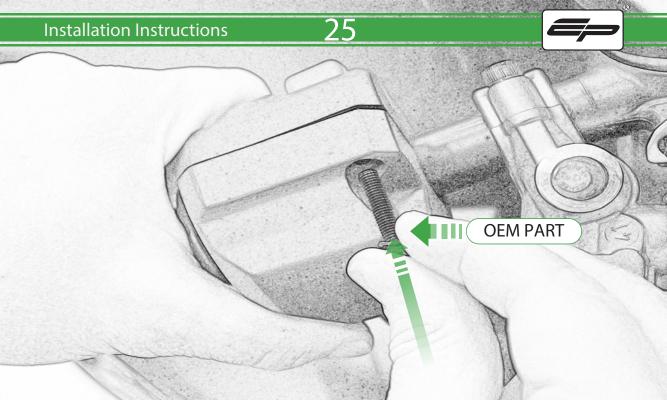

## Kit Contents PRN014778-014779

- A 1 x Bar End
- B 1 x M6 x 50mm Caphead
- © 1 x M6 x 90mm Caphead
- D 1 x Brake Protector Bracket
- (E) 1 x Bar End Inner
- F 1 x Bar End Outer
- © 1 x Collet
- H 1 x O-Ring
- 1 x M6 Cone