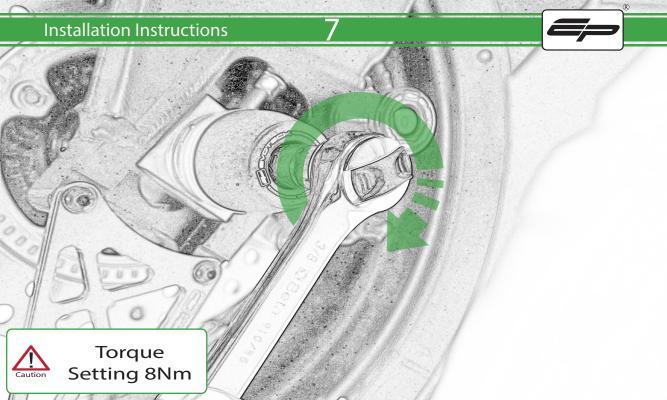

## Kit Contents PRN014765

- A 1 x Spindle Shaft
- **B** 1 x Left-hand Aluminium Spacer
- © 1 x Right-hand Aluminium Spacer
- D 2 x M8 Washer
- **E** 2 x M8 Nyloc Nut
- © 2 x Nylon Bobbin Heads

It is recommended that periodic inspections are made to ensure that all bolts are tightend to the specified torque settings.