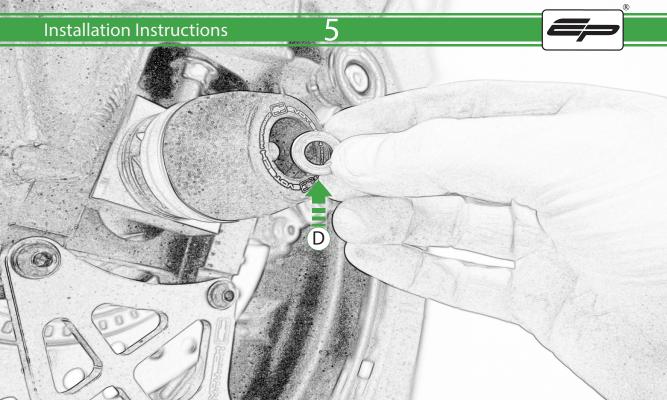

## Kit Contents PRN014765

- A 1 x Spindle Shaft
- **B** 1 x Left-hand Aluminium Spacer
- © 1 x Right-hand Aluminium Spacer
- D 2 x M8 Washer
- **E** 2 x M8 Nyloc Nut
- © 2 x Nylon Bobbin Heads

It is recommended that periodic inspections are made to ensure that all bolts are tightend to the specified torque settings.