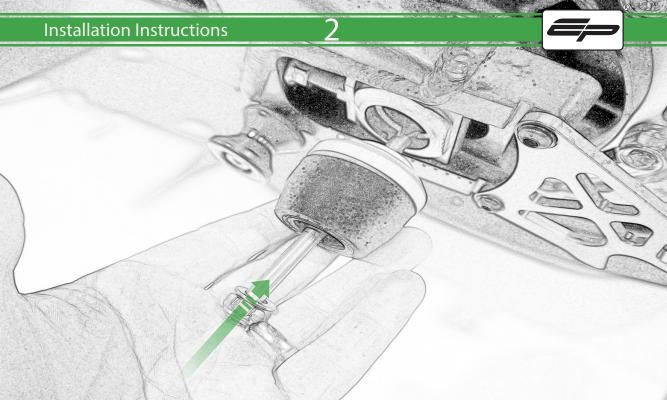

## Kit Contents PRN014765

- A 1 x Spindle Shaft
- **B** 1 x Left-hand Aluminium Spacer
- © 1 x Right-hand Aluminium Spacer
- D 2 x M8 Washer
- **E** 2 x M8 Nyloc Nut
- © 2 x Nylon Bobbin Heads

It is recommended that periodic inspections are made to ensure that all bolts are tightend to the specified torque settings.