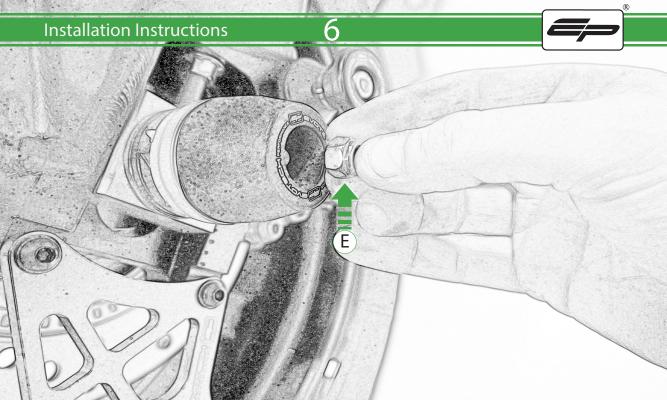

## Kit Contents PRN014765

- A 1 x Spindle Shaft
- **B** 1 x Left-hand Aluminium Spacer
- © 1 x Right-hand Aluminium Spacer
- D 2 x M8 Washer
- **E** 2 x M8 Nyloc Nut
- © 2 x Nylon Bobbin Heads

It is recommended that periodic inspections are made to ensure that all bolts are tightend to the specified torque settings.