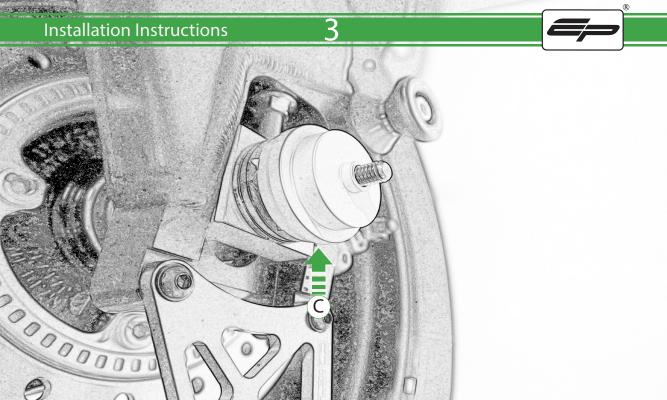

## Kit Contents PRN014765

- A 1 x Spindle Shaft
- **B** 1 x Left-hand Aluminium Spacer
- © 1 x Right-hand Aluminium Spacer
- D 2 x M8 Washer
- **E** 2 x M8 Nyloc Nut
- © 2 x Nylon Bobbin Heads

It is recommended that periodic inspections are made to ensure that all bolts are tightend to the specified torque settings.