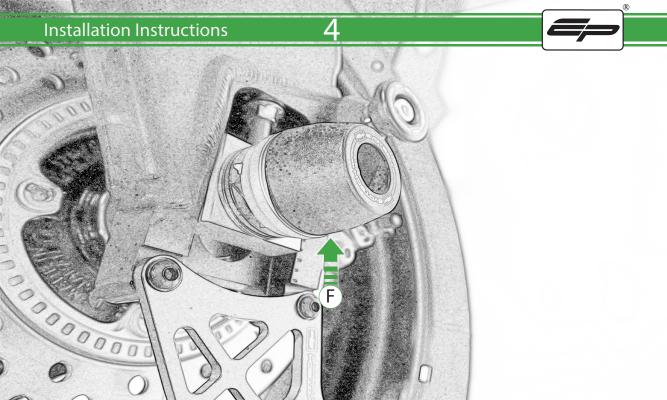

## Kit Contents PRN014765

- A 1 x Spindle Shaft
- **B** 1 x Left-hand Aluminium Spacer
- © 1 x Right-hand Aluminium Spacer
- D 2 x M8 Washer
- **E** 2 x M8 Nyloc Nut
- © 2 x Nylon Bobbin Heads

It is recommended that periodic inspections are made to ensure that all bolts are tightend to the specified torque settings.