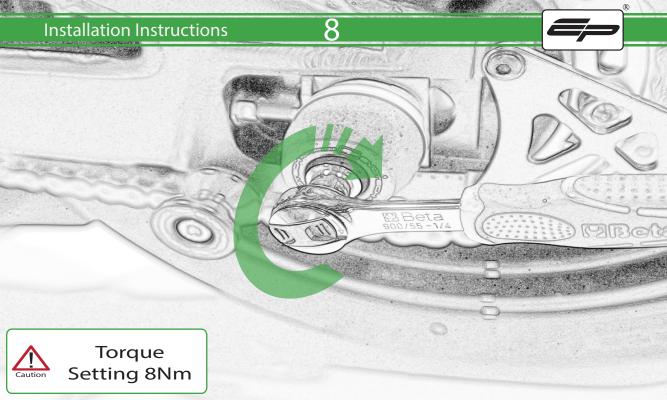

## Kit Contents PRN014765

- A 1 x Spindle Shaft
- **B** 1 x Left-hand Aluminium Spacer
- © 1 x Right-hand Aluminium Spacer
- D 2 x M8 Washer
- **E** 2 x M8 Nyloc Nut
- © 2 x Nylon Bobbin Heads

It is recommended that periodic inspections are made to ensure that all bolts are tightend to the specified torque settings.