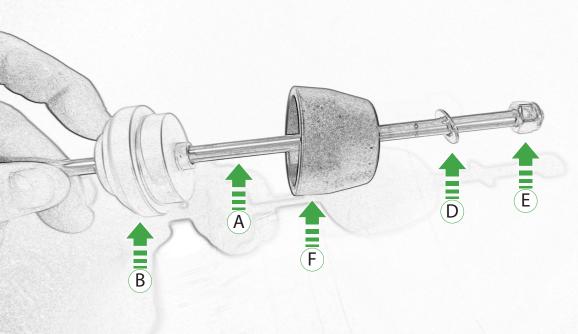

## Kit Contents PRN014765

- A 1 x Spindle Shaft
- **B** 1 x Left-hand Aluminium Spacer
- © 1 x Right-hand Aluminium Spacer
- D 2 x M8 Washer
- **E** 2 x M8 Nyloc Nut
- © 2 x Nylon Bobbin Heads

It is recommended that periodic inspections are made to ensure that all bolts are tightend to the specified torque settings.