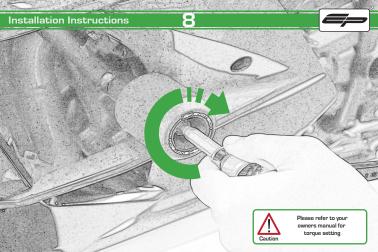

## A ESSENTIAL CHECKS

It is recommended that periodic inspections are made to ensure that all bolts are tightend to the specified torque settings.

Should the bike be involved in an accident a thorough inspection should be made and any components that have taken an impact, no matter how small, be replaced