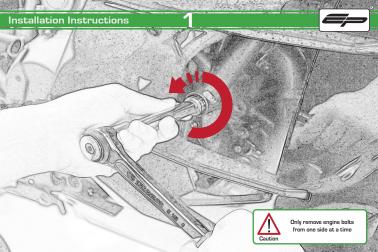

## Installation Instructions

## A ESSENTIAL CHECKS

It is recommended that periodic inspections are made to ensure that all bolts are tightend to the specified torque settings.

Should the bike be involved in an accident a thorough inspection should be made and any components that have taken an impact, no matter how small, be replaced