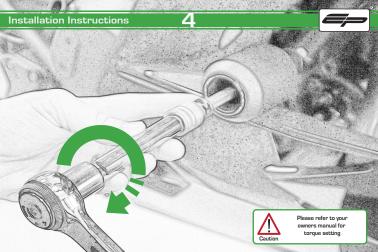

## Installation Instructions

## A ESSENTIAL CHECKS

It is recommended that periodic inspections are made to ensure that all bolts are tightend to the specified torque settings.

Should the bike be involved in an accident a thorough inspection should be made and any components that have taken an impact, no matter how small, be replaced