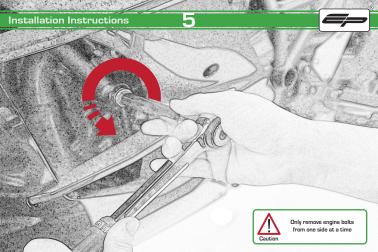

## A ESSENTIAL CHECKS

It is recommended that periodic inspections are made to ensure that all bolts are tightend to the specified torque settings.

Should the bike be involved in an accident a thorough inspection should be made and any components that have taken an impact, no matter how small, be replaced