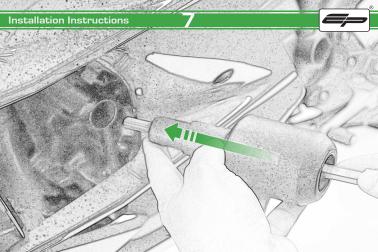

Kawasaki H2 SX Crash Protection

**Installation Instructions** 

## Installation Instructions



## Kit Contents PRN013968

- A 1 x L/H Bobbin Spacer (Longest Spacer)
- ® 1 x R/H Bobbin Spacer (Shortest Spacer)
- © 1 x M10-120 x 1.25 Caphead
- © 1 x M10-130 x 1.25 Caphead
- © 2 x M10 x Washer
- © 2 x Polyurathane Washer
- © 2 x Large Bobbin Head



























## A ESSENTIAL CHECKS



It is recommended that periodic inspections are made to ensure that all bolts are tightend to the specified torque settings.

Should the bike be involved in an accident a thorough inspection should be made and any components that have taken an impact, no matter how small, be replaced





www.evotech-performance.com