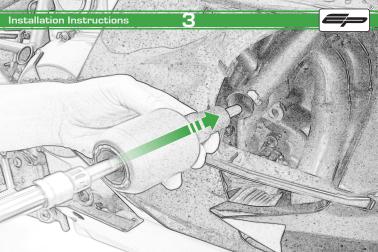

Kawasaki H2 SX Crash Protection

**Installation Instructions** 

## Installation Instructions



## Kit Contents PRN013968

- A 1 x L/H Bobbin Spacer (Longest Spacer)
- ® 1 x R/H Bobbin Spacer (Shortest Spacer)
- © 1 x M10-120 x 1.25 Caphead
- © 1 x M10-130 x 1.25 Caphead
- © 2 x M10 x Washer
- © 2 x Polyurathane Washer
- © 2 x Large Bobbin Head



























## A ESSENTIAL CHECKS



It is recommended that periodic inspections are made to ensure that all bolts are tightend to the specified torque settings.

Should the bike be involved in an accident a thorough inspection should be made and any components that have taken an impact, no matter how small, be replaced





www.evotech-performance.com