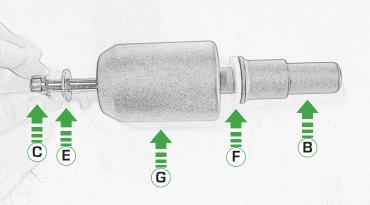

## Kit Contents PRN013968

- A 1 x L/H Bobbin Spacer (Longest Spacer)
- ® 1 x R/H Bobbin Spacer (Shortest Spacer)
- © 1 x M10-120 x 1.25 Caphead
- © 1 x M10-130 x 1.25 Caphead
- © 2 x M10 x Washer
- © 2 x Polyurathane Washer
- © 2 x Large Bobbin Head