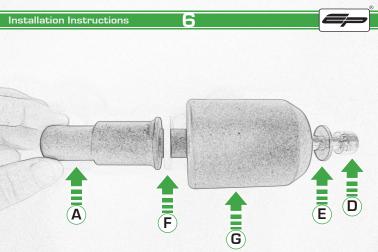

## Kit Contents PRN013968

- A 1 x L/H Bobbin Spacer (Longest Spacer)
- ® 1 x R/H Bobbin Spacer (Shortest Spacer)
- © 1 x M10-120 x 1.25 Caphead
- © 1 x M10-130 x 1.25 Caphead
- © 2 x M10 x Washer
- © 2 x Polyurathane Washer
- © 2 x Large Bobbin Head