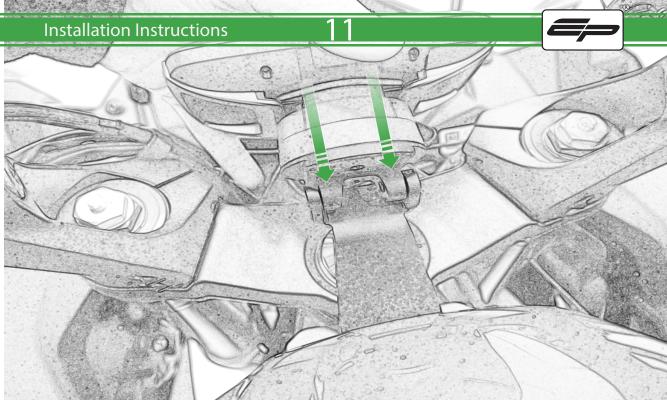

www.evotech-performance.com Kawasaki Ninja 1000SX TomTom Sat Nav Mount

Kit Contents PRN014567-015098

- A 1 x Main Plate
- <sup>B</sup> 1 x Pivot Plate
- © 1 x Sub Mounting Bracket
- D 2 x M5 x 8mm Black Button Head Bolts
- E 2 x Lobe Screw
- (F) 2 x Locking Washer
- G 2 x P-clips (No.1)
- H 2 x P-clips (No.2)
- 1 2 x P-clips (No.3)
- J 2 x P-clips (No.4)
- K 2 x M5 Black Washer

□ 2 x M4 x 5mm Black Button Head Bolts
M 4 x M5 x 12mm Black Button Head Bolts

Sub Kit

N 2 x M6 x 35mm CapHead Bolt

Δ

F

It is recommended that periodic inspections are made to ensure that all bolts are tightend to the specified torque settings.