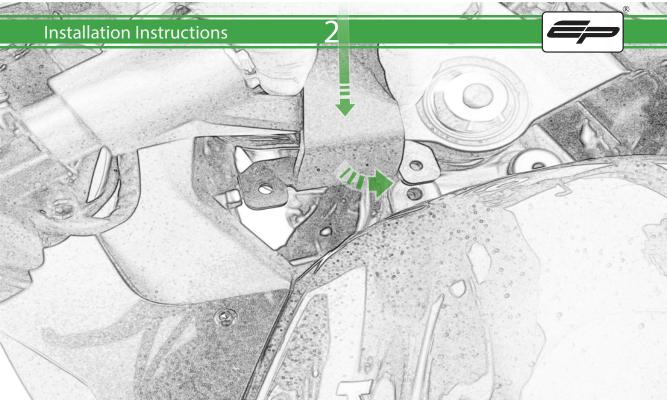

www.evotech-performance.com Kawasaki Ninja 1000SX TomTom Sat Nav Mount

Kit Contents PRN014567-015098

- A 1 x Main Plate
- <sup>B</sup> 1 x Pivot Plate
- © 1 x Sub Mounting Bracket
- D 2 x M5 x 8mm Black Button Head Bolts
- E 2 x Lobe Screw
- (F) 2 x Locking Washer
- G 2 x P-clips (No.1)
- H 2 x P-clips (No.2)
- 1 2 x P-clips (No.3)
- J 2 x P-clips (No.4)
- K 2 x M5 Black Washer

□ 2 x M4 x 5mm Black Button Head Bolts
M 4 x M5 x 12mm Black Button Head Bolts

Sub Kit

N 2 x M6 x 35mm CapHead Bolt

Δ

F

It is recommended that periodic inspections are made to ensure that all bolts are tightend to the specified torque settings.