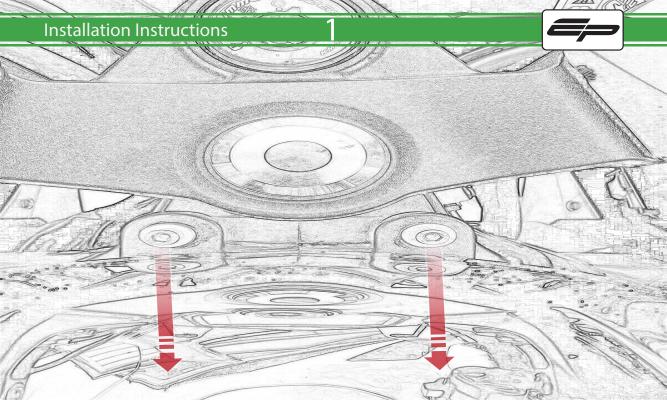

www.evotech-performance.com Kawasaki Ninja 1000SX TomTom Sat Nav Mount

Kit Contents PRN014567-015098

- A 1 x Main Plate
- <sup>B</sup> 1 x Pivot Plate
- © 1 x Sub Mounting Bracket
- D 2 x M5 x 8mm Black Button Head Bolts
- E 2 x Lobe Screw
- (F) 2 x Locking Washer
- G 2 x P-clips (No.1)
- H 2 x P-clips (No.2)
- 1 2 x P-clips (No.3)
- J 2 x P-clips (No.4)
- K 2 x M5 Black Washer

□ 2 x M4 x 5mm Black Button Head Bolts
M 4 x M5 x 12mm Black Button Head Bolts

Sub Kit

N 2 x M6 x 35mm CapHead Bolt

Δ

F

It is recommended that periodic inspections are made to ensure that all bolts are tightend to the specified torque settings.