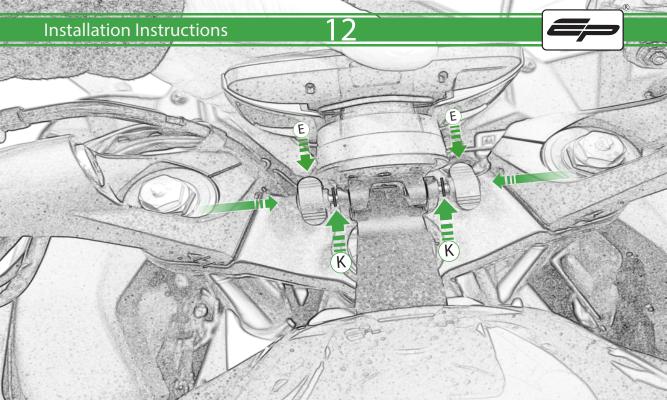

www.evotech-performance.com Kawasaki Ninja 1000SX TomTom Sat Nav Mount

Kit Contents PRN014567-015098

- A 1 x Main Plate
- <sup>B</sup> 1 x Pivot Plate
- © 1 x Sub Mounting Bracket
- D 2 x M5 x 8mm Black Button Head Bolts
- E 2 x Lobe Screw
- (F) 2 x Locking Washer
- G 2 x P-clips (No.1)
- H 2 x P-clips (No.2)
- 1 2 x P-clips (No.3)
- J 2 x P-clips (No.4)
- K 2 x M5 Black Washer

□ 2 x M4 x 5mm Black Button Head Bolts
M 4 x M5 x 12mm Black Button Head Bolts

Sub Kit

N 2 x M6 x 35mm CapHead Bolt

Δ

F

It is recommended that periodic inspections are made to ensure that all bolts are tightend to the specified torque settings.