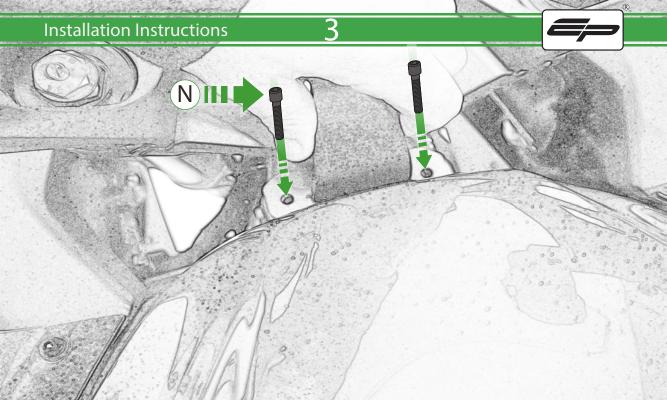

□ 2 x M4 x 5mm Black Button Head Bolts
M 4 x M5 x 12mm Black Button Head Bolts

Sub Kit

N 2 x M6 x 35mm CapHead Bolt

Δ

F

It is recommended that periodic inspections are made to ensure that all bolts are tightend to the specified torque settings.