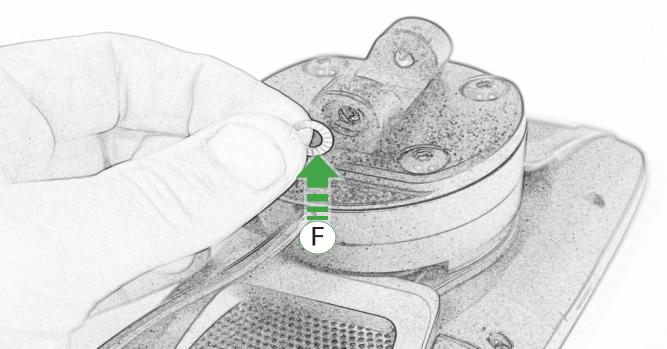

www.evotech-performance.com Kawasaki Ninja 1000SX TomTom Sat Nav Mount

Kit Contents PRN014567-015098

- A 1 x Main Plate
- <sup>B</sup> 1 x Pivot Plate
- © 1 x Sub Mounting Bracket
- D 2 x M5 x 8mm Black Button Head Bolts
- E 2 x Lobe Screw
- (F) 2 x Locking Washer
- G 2 x P-clips (No.1)
- H 2 x P-clips (No.2)
- 1 2 x P-clips (No.3)
- J 2 x P-clips (No.4)
- K 2 x M5 Black Washer