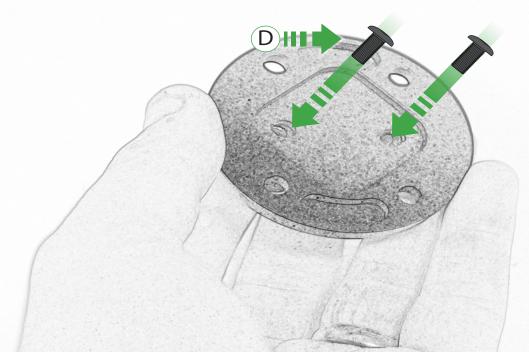

www.evotech-performance.com Kawasaki Ninja 1000SX TomTom Sat Nav Mount

Kit Contents PRN014567-015098

- A 1 x Main Plate
- <sup>B</sup> 1 x Pivot Plate
- © 1 x Sub Mounting Bracket
- D 2 x M5 x 8mm Black Button Head Bolts
- E 2 x Lobe Screw
- (F) 2 x Locking Washer
- G 2 x P-clips (No.1)
- H 2 x P-clips (No.2)
- 1 2 x P-clips (No.3)
- J 2 x P-clips (No.4)
- K 2 x M5 Black Washer