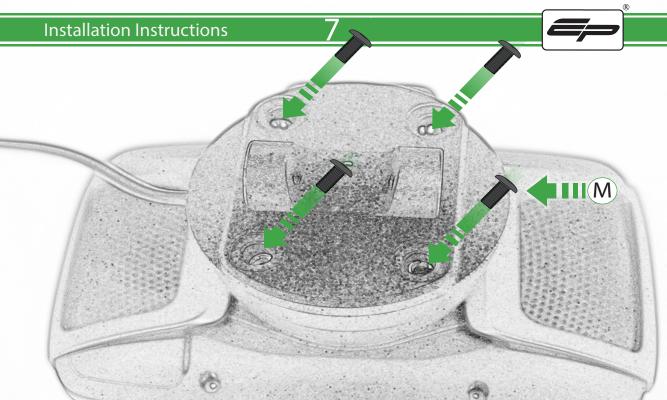

□ 2 x M4 x 5mm Black Button Head Bolts
M 4 x M5 x 12mm Black Button Head Bolts

Sub Kit

N 2 x M6 x 35mm CapHead Bolt

Δ

F

It is recommended that periodic inspections are made to ensure that all bolts are tightend to the specified torque settings.