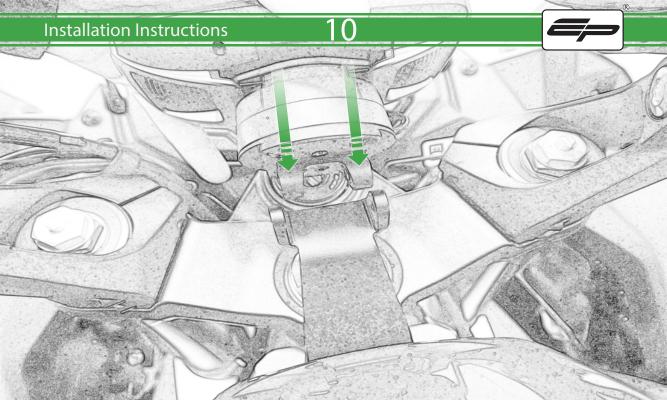

www.evotech-performance.com Kawasaki Ninja 1000SX TomTom Sat Nav Mount

Kit Contents PRN014567-015098

- A 1 x Main Plate
- <sup>B</sup> 1 x Pivot Plate
- © 1 x Sub Mounting Bracket
- D 2 x M5 x 8mm Black Button Head Bolts
- E 2 x Lobe Screw
- (F) 2 x Locking Washer
- G 2 x P-clips (No.1)
- H 2 x P-clips (No.2)
- 1 2 x P-clips (No.3)
- J 2 x P-clips (No.4)
- K 2 x M5 Black Washer

□ 2 x M4 x 5mm Black Button Head Bolts
M 4 x M5 x 12mm Black Button Head Bolts

Sub Kit

N 2 x M6 x 35mm CapHead Bolt

Δ

F

It is recommended that periodic inspections are made to ensure that all bolts are tightend to the specified torque settings.