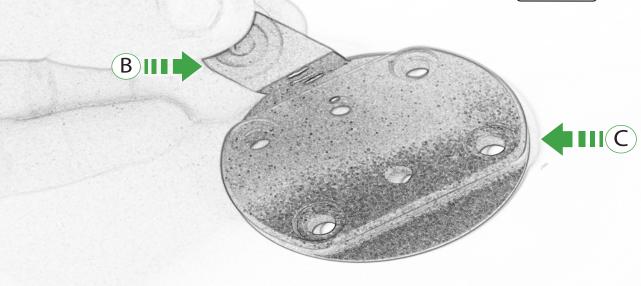

www.evotech-performance.com Kawasaki Ninja 1000SX TomTom Sat Nav Mount

Kit Contents PRN014567-015098

- A 1 x Main Plate
- <sup>B</sup> 1 x Pivot Plate
- © 1 x Sub Mounting Bracket
- D 2 x M5 x 8mm Black Button Head Bolts
- E 2 x Lobe Screw
- (F) 2 x Locking Washer
- G 2 x P-clips (No.1)
- H 2 x P-clips (No.2)
- 1 2 x P-clips (No.3)
- J 2 x P-clips (No.4)
- K 2 x M5 Black Washer