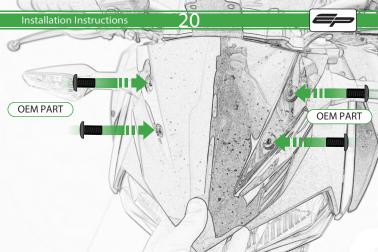

## Kit Contents PRN014441-014535

- (A) 1 x Main Bracket
- 1 x Adaptor Plate
- © 1 x Quad Lock Mount
- D 1 x P-clips (No.1)
- E 1 x P-clips (No.2)
- © 1 x P-clips (No.3)
- © 1 x P-clips (No.4)
- H 2 x M4 x 6mm Black Button Head Bolts
- ① 3 x M5 x 12mm Black Button head Bolts