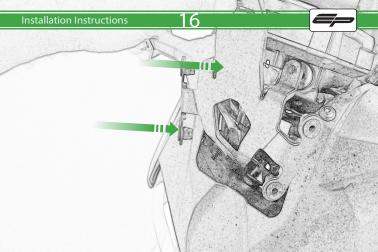

Kawasaki Z400 Quad Lock Sat Nav Mount

**Installation Instructions** 

## Installation Instructions



## Kit Contents PRN014441-014535

- (A) 1 x Main Bracket
- 1 x Adaptor Plate
- © 1 x Quad Lock Mount
- D 1 x P-clips (No.1)
- E 1 x P-clips (No.2)
- © 1 x P-clips (No.3)
- © 1 x P-clips (No.4)
- H 2 x M4 x 6mm Black Button Head Bolts
- ① 3 x M5 x 12mm Black Button head Bolts























































It is recommended that periodic inspections are made to ensure that all bolts are tightend to the specified torque settings.

Should the bike be involved in an accident a thorough inspection should be made and any components that have taken an impact, no matter how small, be replaced





www.evotech-performance.com