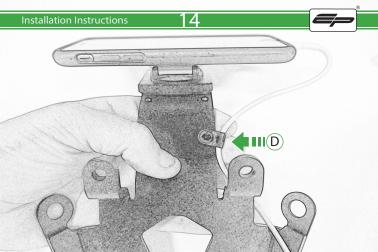

## Kit Contents PRN014441-014535

- (A) 1 x Main Bracket
- 1 x Adaptor Plate
- © 1 x Quad Lock Mount
- D 1 x P-clips (No.1)
- E 1 x P-clips (No.2)
- © 1 x P-clips (No.3)
- © 1 x P-clips (No.4)
- H 2 x M4 x 6mm Black Button Head Bolts
- ① 3 x M5 x 12mm Black Button head Bolts