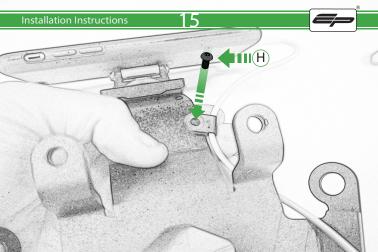

## Kit Contents PRN014441-014535

- (A) 1 x Main Bracket
- 1 x Adaptor Plate
- © 1 x Quad Lock Mount
- D 1 x P-clips (No.1)
- E 1 x P-clips (No.2)
- © 1 x P-clips (No.3)
- © 1 x P-clips (No.4)
- H 2 x M4 x 6mm Black Button Head Bolts
- ① 3 x M5 x 12mm Black Button head Bolts