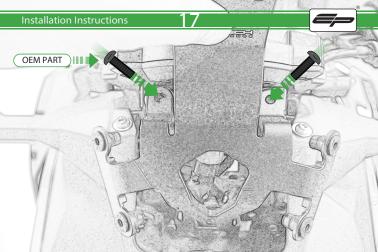

Kawasaki Z400 Quad Lock Sat Nav Mount

**Installation Instructions** 

## Installation Instructions



## Kit Contents PRN014441-014535

- (A) 1 x Main Bracket
- 1 x Adaptor Plate
- © 1 x Quad Lock Mount
- D 1 x P-clips (No.1)
- E 1 x P-clips (No.2)
- © 1 x P-clips (No.3)
- © 1 x P-clips (No.4)
- H 2 x M4 x 6mm Black Button Head Bolts
- ① 3 x M5 x 12mm Black Button head Bolts























































It is recommended that periodic inspections are made to ensure that all bolts are tightend to the specified torque settings.

Should the bike be involved in an accident a thorough inspection should be made and any components that have taken an impact, no matter how small, be replaced





www.evotech-performance.com