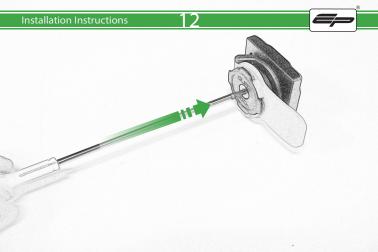

## Kit Contents PRN014441-014535

- (A) 1 x Main Bracket
- 1 x Adaptor Plate
- © 1 x Quad Lock Mount
- D 1 x P-clips (No.1)
- E 1 x P-clips (No.2)
- © 1 x P-clips (No.3)
- © 1 x P-clips (No.4)
- H 2 x M4 x 6mm Black Button Head Bolts
- ① 3 x M5 x 12mm Black Button head Bolts