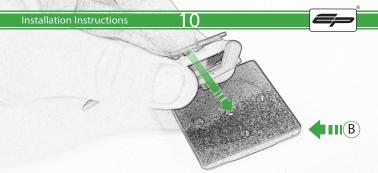

## Kit Contents PRN014441-014535

- (A) 1 x Main Bracket
- 1 x Adaptor Plate
- © 1 x Quad Lock Mount
- D 1 x P-clips (No.1)
- E 1 x P-clips (No.2)
- © 1 x P-clips (No.3)
- © 1 x P-clips (No.4)
- H 2 x M4 x 6mm Black Button Head Bolts
- ① 3 x M5 x 12mm Black Button head Bolts