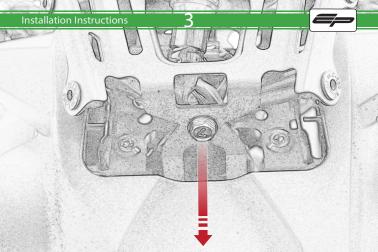

Kawasaki Z400 Quad Lock Sat Nav Mount

**Installation Instructions** 

## Installation Instructions



## Kit Contents PRN014441-014535

- (A) 1 x Main Bracket
- 1 x Adaptor Plate
- © 1 x Quad Lock Mount
- D 1 x P-clips (No.1)
- E 1 x P-clips (No.2)
- © 1 x P-clips (No.3)
- © 1 x P-clips (No.4)
- H 2 x M4 x 6mm Black Button Head Bolts
- ① 3 x M5 x 12mm Black Button head Bolts























































It is recommended that periodic inspections are made to ensure that all bolts are tightend to the specified torque settings.

Should the bike be involved in an accident a thorough inspection should be made and any components that have taken an impact, no matter how small, be replaced





www.evotech-performance.com