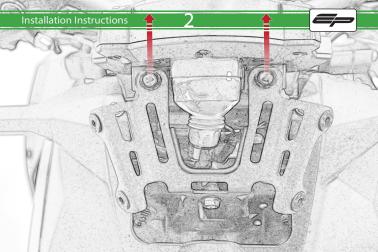

Kawasaki Z400 Quad Lock Sat Nav Mount

**Installation Instructions** 

## Installation Instructions



## Kit Contents PRN014441-014535

- (A) 1 x Main Bracket
- 1 x Adaptor Plate
- © 1 x Quad Lock Mount
- D 1 x P-clips (No.1)
- E 1 x P-clips (No.2)
- © 1 x P-clips (No.3)
- © 1 x P-clips (No.4)
- H 2 x M4 x 6mm Black Button Head Bolts
- ① 3 x M5 x 12mm Black Button head Bolts























































It is recommended that periodic inspections are made to ensure that all bolts are tightend to the specified torque settings.

Should the bike be involved in an accident a thorough inspection should be made and any components that have taken an impact, no matter how small, be replaced





www.evotech-performance.com