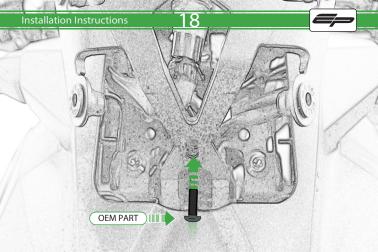

Kawasaki Z400 Quad Lock Sat Nav Mount

**Installation Instructions** 

## Installation Instructions



## Kit Contents PRN014441-014535

- (A) 1 x Main Bracket
- 1 x Adaptor Plate
- © 1 x Quad Lock Mount
- D 1 x P-clips (No.1)
- E 1 x P-clips (No.2)
- © 1 x P-clips (No.3)
- © 1 x P-clips (No.4)
- H 2 x M4 x 6mm Black Button Head Bolts
- ① 3 x M5 x 12mm Black Button head Bolts























































It is recommended that periodic inspections are made to ensure that all bolts are tightend to the specified torque settings.

Should the bike be involved in an accident a thorough inspection should be made and any components that have taken an impact, no matter how small, be replaced





www.evotech-performance.com