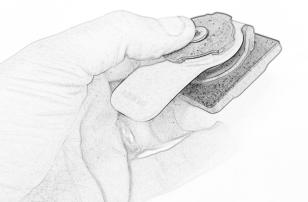

## Kit Contents PRN014441-014535

- (A) 1 x Main Bracket
- 1 x Adaptor Plate
- © 1 x Quad Lock Mount
- D 1 x P-clips (No.1)
- E 1 x P-clips (No.2)
- © 1 x P-clips (No.3)
- © 1 x P-clips (No.4)
- H 2 x M4 x 6mm Black Button Head Bolts
- ① 3 x M5 x 12mm Black Button head Bolts