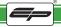

## Kit Contents PRN014441-014535

- (A) 1 x Main Bracket
- 1 x Adaptor Plate
- © 1 x Quad Lock Mount
- D 1 x P-clips (No.1)
- E 1 x P-clips (No.2)
- © 1 x P-clips (No.3)
- © 1 x P-clips (No.4)
- H 2 x M4 x 6mm Black Button Head Bolts
- ① 3 x M5 x 12mm Black Button head Bolts