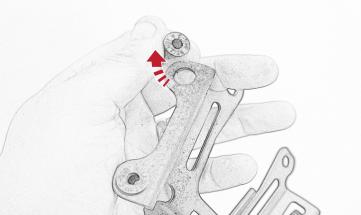

## Kit Contents PRN014441-014535

- (A) 1 x Main Bracket
- 1 x Adaptor Plate
- © 1 x Quad Lock Mount
- D 1 x P-clips (No.1)
- E 1 x P-clips (No.2)
- © 1 x P-clips (No.3)
- © 1 x P-clips (No.4)
- H 2 x M4 x 6mm Black Button Head Bolts
- ① 3 x M5 x 12mm Black Button head Bolts