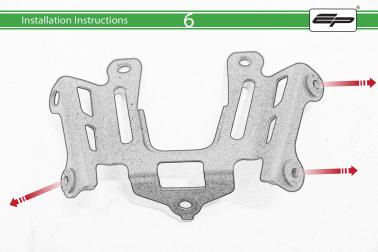

## Kit Contents PRN014441-014535

- (A) 1 x Main Bracket
- 1 x Adaptor Plate
- © 1 x Quad Lock Mount
- D 1 x P-clips (No.1)
- E 1 x P-clips (No.2)
- © 1 x P-clips (No.3)
- © 1 x P-clips (No.4)
- H 2 x M4 x 6mm Black Button Head Bolts
- ① 3 x M5 x 12mm Black Button head Bolts