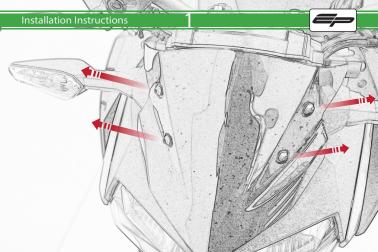

Kawasaki Z400 Quad Lock Sat Nav Mount

**Installation Instructions** 

## Installation Instructions



## Kit Contents PRN014441-014535

- (A) 1 x Main Bracket
- 1 x Adaptor Plate
- © 1 x Quad Lock Mount
- D 1 x P-clips (No.1)
- E 1 x P-clips (No.2)
- © 1 x P-clips (No.3)
- © 1 x P-clips (No.4)
- H 2 x M4 x 6mm Black Button Head Bolts
- ① 3 x M5 x 12mm Black Button head Bolts























































It is recommended that periodic inspections are made to ensure that all bolts are tightend to the specified torque settings.

Should the bike be involved in an accident a thorough inspection should be made and any components that have taken an impact, no matter how small, be replaced





www.evotech-performance.com