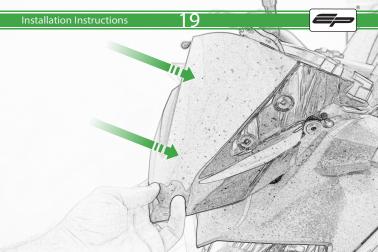

Kawasaki Z400 Quad Lock Sat Nav Mount

**Installation Instructions** 

## Installation Instructions



## Kit Contents PRN014441-014535

- (A) 1 x Main Bracket
- 1 x Adaptor Plate
- © 1 x Quad Lock Mount
- D 1 x P-clips (No.1)
- E 1 x P-clips (No.2)
- © 1 x P-clips (No.3)
- © 1 x P-clips (No.4)
- H 2 x M4 x 6mm Black Button Head Bolts
- ① 3 x M5 x 12mm Black Button head Bolts























































It is recommended that periodic inspections are made to ensure that all bolts are tightend to the specified torque settings.

Should the bike be involved in an accident a thorough inspection should be made and any components that have taken an impact, no matter how small, be replaced





www.evotech-performance.com