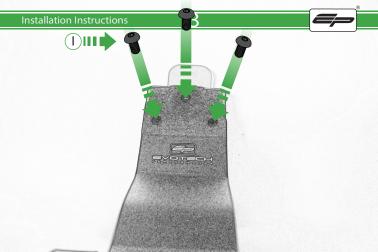

## Kit Contents PRN014441-014535

- (A) 1 x Main Bracket
- 1 x Adaptor Plate
- © 1 x Quad Lock Mount
- D 1 x P-clips (No.1)
- E 1 x P-clips (No.2)
- © 1 x P-clips (No.3)
- © 1 x P-clips (No.4)
- H 2 x M4 x 6mm Black Button Head Bolts
- ① 3 x M5 x 12mm Black Button head Bolts