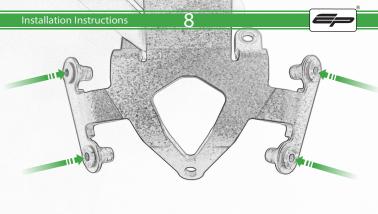

## Kit Contents PRN014441-014535

- (A) 1 x Main Bracket
- 1 x Adaptor Plate
- © 1 x Quad Lock Mount
- D 1 x P-clips (No.1)
- E 1 x P-clips (No.2)
- © 1 x P-clips (No.3)
- © 1 x P-clips (No.4)
- H 2 x M4 x 6mm Black Button Head Bolts
- ① 3 x M5 x 12mm Black Button head Bolts