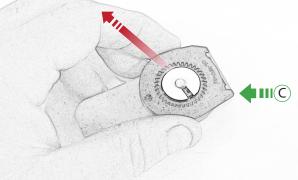

## Kit Contents PRN014441-014535

- (A) 1 x Main Bracket
- 1 x Adaptor Plate
- © 1 x Quad Lock Mount
- D 1 x P-clips (No.1)
- E 1 x P-clips (No.2)
- © 1 x P-clips (No.3)
- © 1 x P-clips (No.4)
- H 2 x M4 x 6mm Black Button Head Bolts
- ① 3 x M5 x 12mm Black Button head Bolts