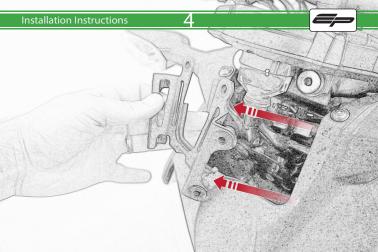

Kawasaki Z400 Quad Lock Sat Nav Mount

**Installation Instructions** 

## Installation Instructions



## Kit Contents PRN014441-014535

- (A) 1 x Main Bracket
- 1 x Adaptor Plate
- © 1 x Quad Lock Mount
- D 1 x P-clips (No.1)
- E 1 x P-clips (No.2)
- © 1 x P-clips (No.3)
- © 1 x P-clips (No.4)
- H 2 x M4 x 6mm Black Button Head Bolts
- ① 3 x M5 x 12mm Black Button head Bolts























































It is recommended that periodic inspections are made to ensure that all bolts are tightend to the specified torque settings.

Should the bike be involved in an accident a thorough inspection should be made and any components that have taken an impact, no matter how small, be replaced





www.evotech-performance.com