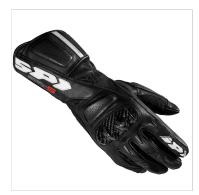

## STR-5 LADY

SPIDI STR-5 Lady are track gloves designed for the most demanding riders. Entirely EN 13594: 2015 certified, they're made of high quality sheepskin, Clarino® palm and carbon fiber knuckles. Their fit is the result of accurate studies on the female morphology.