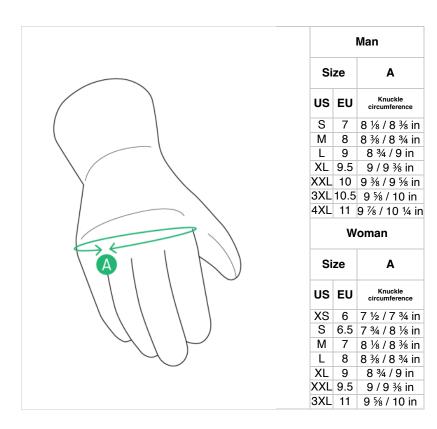

BODY MEASUREMENT CHART

Measurements are to be taken without any clothes.

switch to cm

HAVE YOU STILL DOUBTS ABOUT SIZE AND FITTING?

Our Style Specialists can assist you, providing detailed information on any of our products: <a href="mailto:infoservice@spidi.com">infoservice@spidi.com</a>