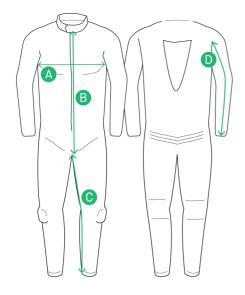

PRODUCT MEASUREMENT

ALL ITEMS ARE INDIVIDUALLY MEASURED BY THE SPIDI SIZE AND FIT TEAM.

Compare these product measurements to a similar garment you already own.
Take all measurement from the outside, with the garment lying flat.

|    | А                 | В                 | С                 | D                 |
|----|-------------------|-------------------|-------------------|-------------------|
| 46 | 50.0 cm / 19.7 in | 54.5 cm / 21.5 in | 74.0 cm / 29.1 in | 67.5 cm / 26.6 in |
| 48 | 52.0 cm / 20.5 in | 56.0 cm / 22.0 in | 75.0 cm / 29.5 in | 68.0 cm / 26.8 in |
| 50 | 54.0 cm / 21.3 in | 57.5 cm / 22.6 in | 76.5 cm / 30.1 in | 69.0 cm / 27.2 in |
| 52 | 56.0 cm / 22.0 in | 59.0 cm / 23.2 in | 77.5 cm / 30.5 in | 70.0 cm / 27.6 in |
| 54 | 58.0 cm / 22.8 in | 60.0 cm / 23.6 in | 79.0 cm / 31.1 in | 71.5 cm / 28.1 in |
| 56 | 60.0 cm / 23.6 in | 61.5 cm / 24.2 in | 80.0 cm / 31.5 in | 72.5 cm / 28.5 in |
| 58 | 62.0 cm / 24.4 in | 63.0 cm / 24.8 in | 81.0 cm / 31.9 in | 74.0 cm / 29.1 in |
| 60 | 64.0 cm / 25.2 in | 63.5 cm / 25.0 in | 82.5 cm / 32.5 in | 74.5 cm / 29.3 in |
| 62 | 66.0 cm / 26.0 in | 65.0 cm / 25.6 in | 84.0 cm / 33.1 in | 75.5 cm / 29.7 in |
| 64 | 68.0 cm / 26.8 in | 65.0 cm / 25.6 in | 85.0 cm / 33.5 in | 76.0 cm / 29.9 in |