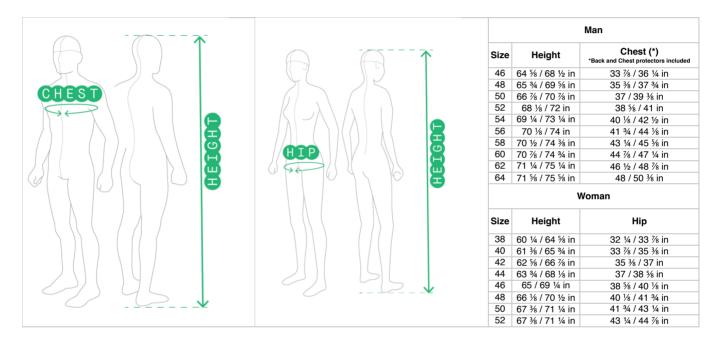

Track Wind Pro comes with a back protector-ready pocket and chest protector-ready front attachments

BODY MEASUREMENT CHART

Measurements are to be taken without any clothes.

switch to cm

Ð

MEASURING GUIDE

A step by step guide on how our measurement are taken.