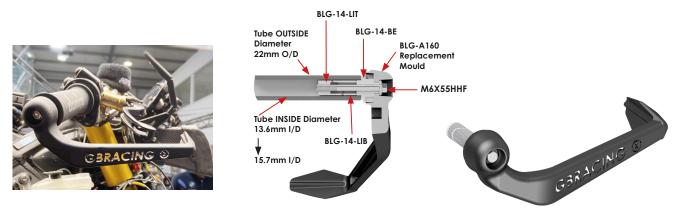

## UNIVERSAL BRAKE LEVER GUARD WITH 14mm INSERT (Fits tube inside diameters from 13.6mm to 15.7mm)

PART NO. BLG-14-A160-GBR

- 1 Remove existing bar end and replacing it with supplied bar end.
- 2 Tighten bolt until the lever protector is tight and does not move up or down under normal pressure.
- 3 Do not ride if you are unsure if it is tight enough and always get a trained technician to confirm.