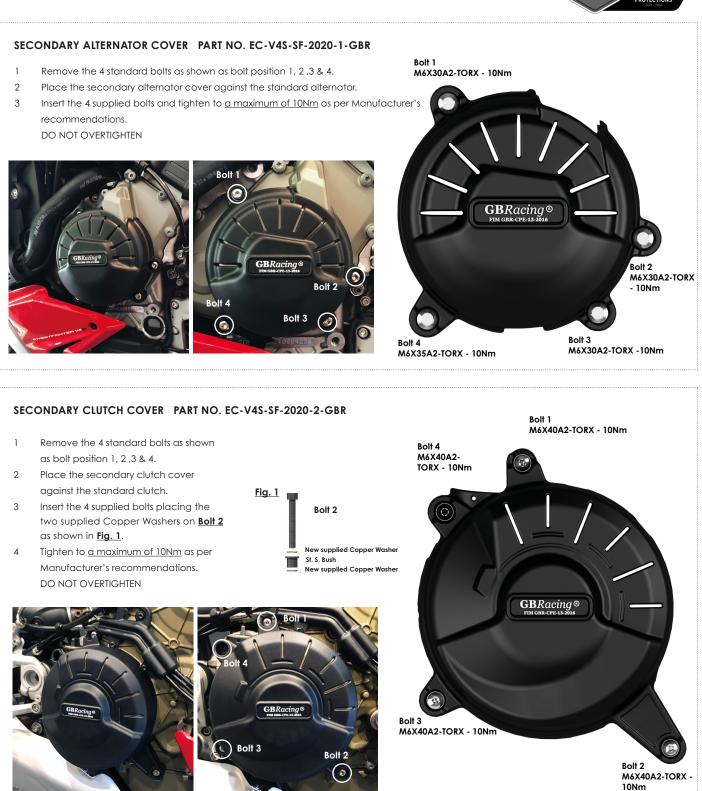

ENGINE COVER SET: Part No. EC-V4S-SF-2020-SET-GBR: EC-V4S-SF-2020-1-GBR, EC-V4S-SF-2020-2-GBR