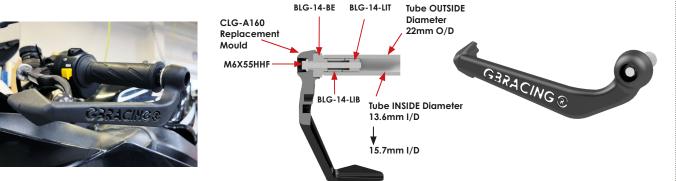

### UNIVERSAL CLUTCH LEVER GUARD WITH 14mm INSERT (Fits tube inside diameters from 13.6mm to 15.7mm) PART NO. CLG-14-A160-GBR

- Remove existing bar end and replacing it with supplied bar end. 1
- 2 Tighten bolt until the lever protector is tight and does not move up or down under normal pressure.
- Do not ride if you are unsure if it is tight enough and always get a trained technician to confirm. 3